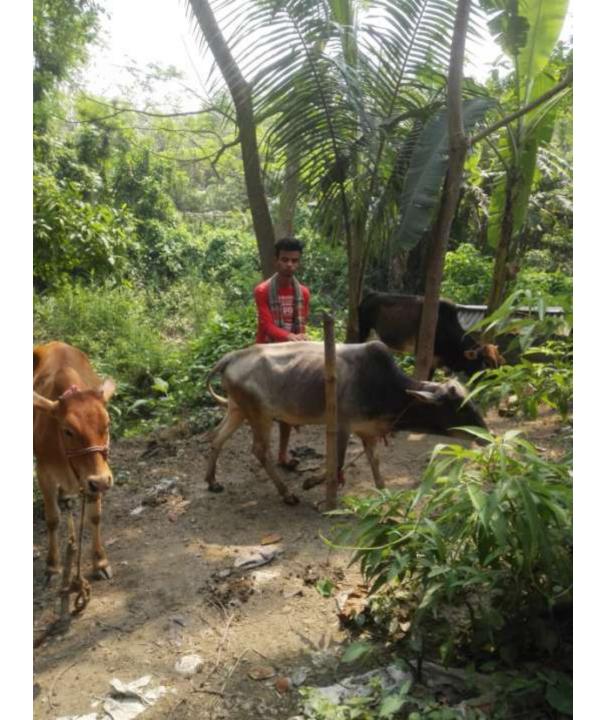

| Proposed Nobin Udyokta Business Info                 |   |                                                                                                                                                                                                                                                                                                                        |  |  |  |  |
|------------------------------------------------------|---|------------------------------------------------------------------------------------------------------------------------------------------------------------------------------------------------------------------------------------------------------------------------------------------------------------------------|--|--|--|--|
| Business Name                                        | : | JOMIR DAIRY FARM                                                                                                                                                                                                                                                                                                       |  |  |  |  |
| Location                                             | : | Ulaail, Aaona bazaar, Nobabgonj                                                                                                                                                                                                                                                                                        |  |  |  |  |
| Total Investment in BDT                              | : | BDT 2,05,000/-                                                                                                                                                                                                                                                                                                         |  |  |  |  |
| Financing                                            | : | Self BDT 135,000/-(from existing business) 76%                                                                                                                                                                                                                                                                         |  |  |  |  |
|                                                      |   | Required Investment BDT 70,000/-(as equity) 34%                                                                                                                                                                                                                                                                        |  |  |  |  |
| Present salary/drawings<br>from business (estimates) | : | BDT 5,000/-                                                                                                                                                                                                                                                                                                            |  |  |  |  |
| Proposed Salary                                      | : | BDT 5,000/-                                                                                                                                                                                                                                                                                                            |  |  |  |  |
| Size of shop                                         | : | 20 ft x 10 ft= 200 square ft                                                                                                                                                                                                                                                                                           |  |  |  |  |
| Implementation                                       |   | <ul> <li>He has three cow in his farm.</li> <li>Average daily milk production is 16 liter and milk price is BDT 60.</li> <li>The business is operating by entrepreneur. Existing no employee.</li> <li>Collects goods from Nobabgonj.</li> <li>The farm is owned.</li> <li>Agreed grace period is 3 months.</li> </ul> |  |  |  |  |

| Investment Breakdown |   |       |         |          |       |        |          |  |
|----------------------|---|-------|---------|----------|-------|--------|----------|--|
| Existing             |   |       |         | Proposed |       |        |          |  |
| Particulars Qty. I   |   | Unit  | Amount  | Qty.     | Unit  | Amount | Proposed |  |
|                      |   | Price | (BDT)   |          | Price | (BDT)  | Total    |  |
| Cow                  | 3 | 45000 | 135,000 | 1        | 70000 | 70,000 | 205,000  |  |
| Total                | 3 |       | 135,000 | 1        |       | 70,000 | 205,000  |  |