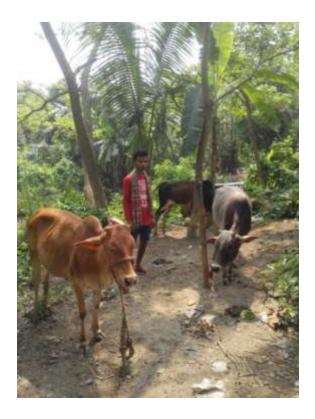

#### Proposed NU Business Name: JOMIR DAIRY FARM



Project identification and prepared by: Md Shahidul Islam Nobabgonj Unit, Dhaka Project verified by: Samsul Arefin



| Brief Bio of The Proposed Nobin Udyokta                                                                                                        |    |                                                                                                                                                                                                                             |  |  |  |  |
|------------------------------------------------------------------------------------------------------------------------------------------------|----|-----------------------------------------------------------------------------------------------------------------------------------------------