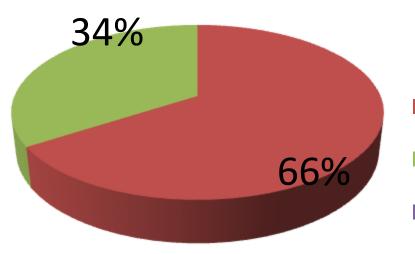

| Proposed Nobin Udyokta Business Info                 |   |                                                                                                                                                                                                                                                                                                                        |  |  |  |  |
|------------------------------------------------------|---|------------------------------------------------------------------------------------------------------------------------------------------------------------------------------------------------------------------------------------------------------------------------------------------------------------------------|--|--|--|--|
| Business Name                                        | : | JOMIR DAIRY FARM                                                                                                                                                                                                                                                                                                       |  |  |  |  |
| Location                                             | : | Ulaail, Aaona bazaar, Nobabgonj                                                                                                                                                                                                                                                                                        |  |  |  |  |
| Total Investment in BDT                              | : | BDT 2,05,000/-                                                                                                                                                                                                                                                                                                         |  |  |  |  |
| Financing                                            | : | Self BDT 135,000/-(from existing business) 76%                                                                                                                                                                                                                                                                         |  |  |  |  |
|                                                      |   | Required Investment BDT 70,000/-(as equity) 34%                                                                                                                                                                                                                                                                        |  |  |  |  |
| Present salary/drawings<br>from business (estimates) | : | BDT 5,000/-                                                                                                                                                                                                                                                                                                            |  |  |  |  |
| Proposed Salary                                      | : | BDT 5,000/-                                                                                                                                                                                                                                                                                                            |  |  |  |  |
| Size of shop                                         | : | 20 ft x 10 ft= 200 square ft                                                                                                                                                                                                                                                                                           |  |  |  |  |
| Implementation                                       |   | <ul> <li>He has three cow in his farm.</li> <li>Average daily milk production is 16 liter and milk price is BDT 60.</li> <li>The business is operating by entrepreneur. Existing no employee.</li> <li>Collects goods from Nobabgonj.</li> <li>The farm is owned.</li> <li>Agreed grace period is 3 months.</li> </ul> |  |  |  |  |