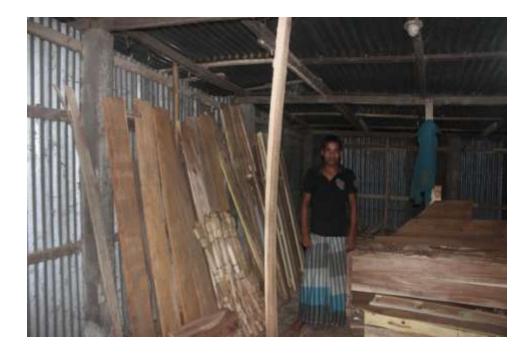

## Proposed NU Business Name: NEZAM FURNITURE MART



Project identification and prepared by: Anisar Rahman, Dagonvuiyan Unit, Feni

Project verified by: Shushanta Kumar Bishash



| Brief Bio of The Proposed Nobin Udyokta                                                                                    |   |                                                                                                                                                                                                                    |  |  |  |  |
|----------------------------------------------------------------------------------------------------------------------------|---|-----------------------------------------------------------------------------------------------------------------------------------------------------------------------------------------