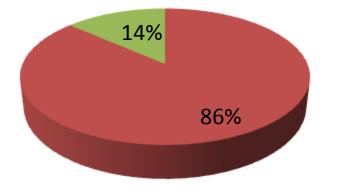

| Proposed Nobin Udyokta Business Info                 |   |                                                                                                                                                                                                                                                                                                                                                                                                                       |  |  |  |  |  |
|------------------------------------------------------|---|-----------------------------------------------------------------------------------------------------------------------------------------------------------------------------------------------------------------------------------------------------------------------------------------------------------------------------------------------------------------------------------------------------------------------|--|--|--|--|--|
| Business Name                                        | : | NEZAM FURNITURE MART                                                                                                                                                                                                                                                                                                                                                                                                  |  |  |  |  |  |
| Location                                             | : | Purbo Chandrapur, dagonvuiyan, feni                                                                                                                                                                                                                                                                                                                                                                                   |  |  |  |  |  |
| Total Investment in BDT                              | : | BDT 370000/-                                                                                                                                                                                                                                                                                                                                                                                                          |  |  |  |  |  |
| Financing                                            | : | Self BDT 320000/-(from existing business) 86%<br>Required Investment BDT 50000/-(as equity) 14%                                                                                                                                                                                                                                                                                                                       |  |  |  |  |  |
| Present salary/drawings<br>from business (estimates) | : | BDT 5,000/-                                                                                                                                                                                                                                                                                                                                                                                                           |  |  |  |  |  |
| Proposed Salary                                      | : | BDT 5,000/-                                                                                                                                                                                                                                                                                                                                                                                                           |  |  |  |  |  |
| Implementation                                       | : | <ul> <li>The business is planned to be scaled up by investment in existing goods like; furniture item etc.</li> <li>Average 40% gain on sale.</li> <li>The business is operating by entrepreneur. Existing 02 employees.</li> <li>One will be appointed after receiving equity money</li> <li>The shop is rented.</li> <li>Collects goods from dagonvuiyan, feni</li> <li>Agreed grace period is 3 months.</li> </ul> |  |  |  |  |  |