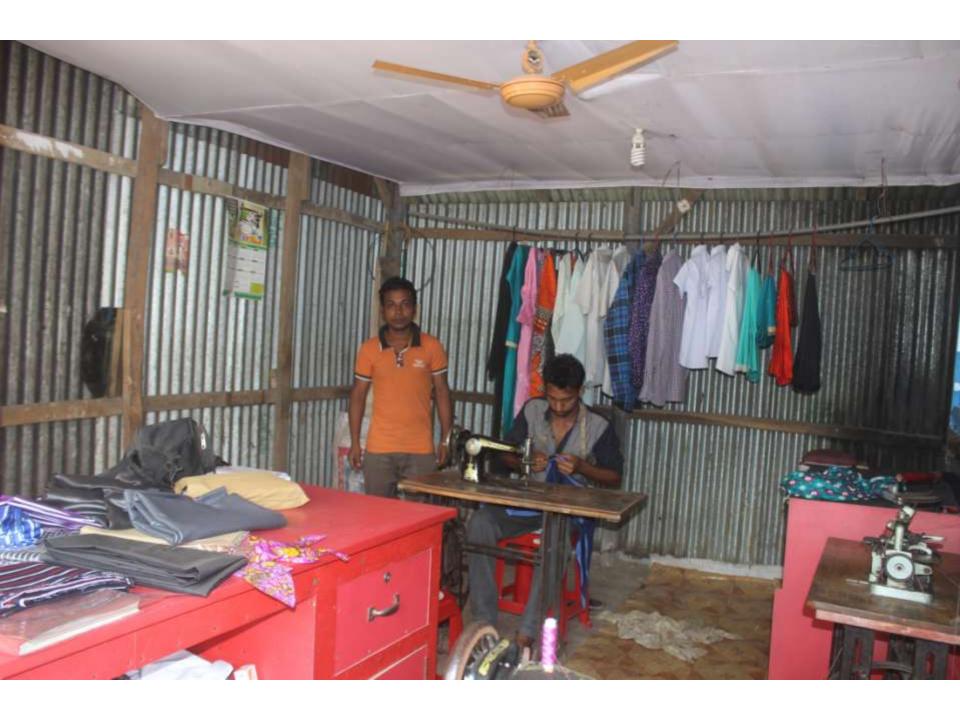

| Proposed Nobin Udyokta Business Info              |          |                                                                                                                                                                                                                                                                                                                                                                                                                                             |  |  |  |
|---------------------------------------------------|----------|---------------------------------------------------------------------------------------------------------------------------------------------------------------------------------------------------------------------------------------------------------------------------------------------------------------------------------------------------------------------------------------------------------------------------------------------|--|--|--|
| Business Name                                     | :        | MOSTAFA TAILARS                                                                                                                                                                                                                                                                                                                                                                                                                             |  |  |  |
| Location                                          | :        | Fazilerghat Road, Nurartek, Dagonbhuiyan, Feni                                                                                                                                                                                                                                                                                                                                                                                              |  |  |  |
| Total Investment in BDT                           | :        | BDT 165,000/-                                                                                                                                                                                                                                                                                                                                                                                                                               |  |  |  |
| Financing                                         | :        | Self BDT 115,000 (from existing business) 70% Required Investment BDT 50,000 (as equity) 30%                                                                                                                                                                                                                                                                                                                                                |  |  |  |
| Present salary/drawings from business (estimates) | :        | BDT 5,000                                                                                                                                                                                                                                                                                                                                                                                                                                   |  |  |  |
| Proposed Salary                                   | <b>:</b> | BDT 5,000                                                                                                                                                                                                                                                                                                                                                                                                                                   |  |  |  |
| Size of shop                                      | :        | 11 ft x 10 ft = 110square ft                                                                                                                                                                                                                                                                                                                                                                                                                |  |  |  |
| Implementation                                    | ••       | <ul> <li>The business is planned to be scaled up by investment in existing goods like; Foyel, Paplin,pant,shirt,Long cloth, Tailoring service etc</li> <li>30% gain on sales</li> <li>The shop is Rented.</li> <li>The business is being operated by entrepreneur. Existing O1employee.</li> <li>One will be appointed after receiving equity money.</li> <li>Collects goods from Feni</li> <li>Agreed grace period is 3 months.</li> </ul> |  |  |  |

# Pictures