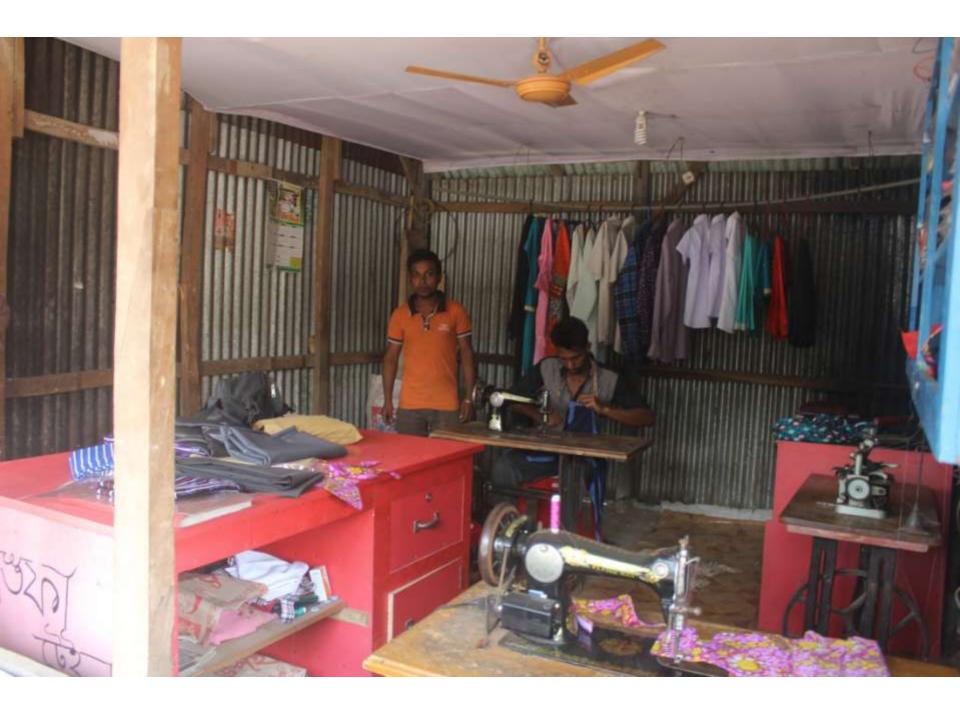

| Proposed Nobin Udyokta Business Info              |          |                                                                                                                                                                                                                                                                                                                                                                                                                                             |  |  |  |
|---------------------------------------------------|----------|---------------------------------------------------------------------------------------------------------------------------------------------------------------------------------------------------------------------------------------------------------------------------------------------------------------------------------------------------------------------------------------------------------------------------------------------|--|--|--|
| Business Name                                     | :        | MOSTAFA TAILARS                                                                                                                                                                                                                                                                                                                                                                                                                             |  |  |  |
| Location                                          | :        | Fazilerghat Road, Nurartek, Dagonbhuiyan, Feni                                                                                                                                                                                                                                                                                                                                                                                              |  |  |  |
| Total Investment in BDT                           | :        | BDT 165,000/-                                                                                                                                                                                                                                                                                                                                                                                                                               |  |  |  |
| Financing                                         | :        | Self BDT 115,000 (from existing business) 70% Required Investment BDT 50,000 (as equity) 30%                                                                                                                                                                                                                                                                                                                                                |  |  |  |
| Present salary/drawings from business (estimates) | :        | BDT 5,000                                                                                                                                                                                                                                                                                                                                                                                                                                   |  |  |  |
| Proposed Salary                                   | <b>:</b> | BDT 5,000                                                                                                                                                                                                                                                                                                                                                                                                                                   |  |  |  |
| Size of shop                                      | :        | 11 ft x 10 ft = 110square ft                                                                                                                                                                                                                                                                                                                                                                                                                |  |  |  |
| Implementation                                    | ••       | <ul> <li>The business is planned to be scaled up by investment in existing goods like; Foyel, Paplin,pant,shirt,Long cloth, Tailoring service etc</li> <li>30% gain on sales</li> <li>The shop is Rented.</li> <li>The business is being operated by entrepreneur. Existing O1employee.</li> <li>One will be appointed after receiving equity money.</li> <li>Collects goods from Feni</li> <li>Agreed grace period is 3 months.</li> </ul> |  |  |  |

# Pictures