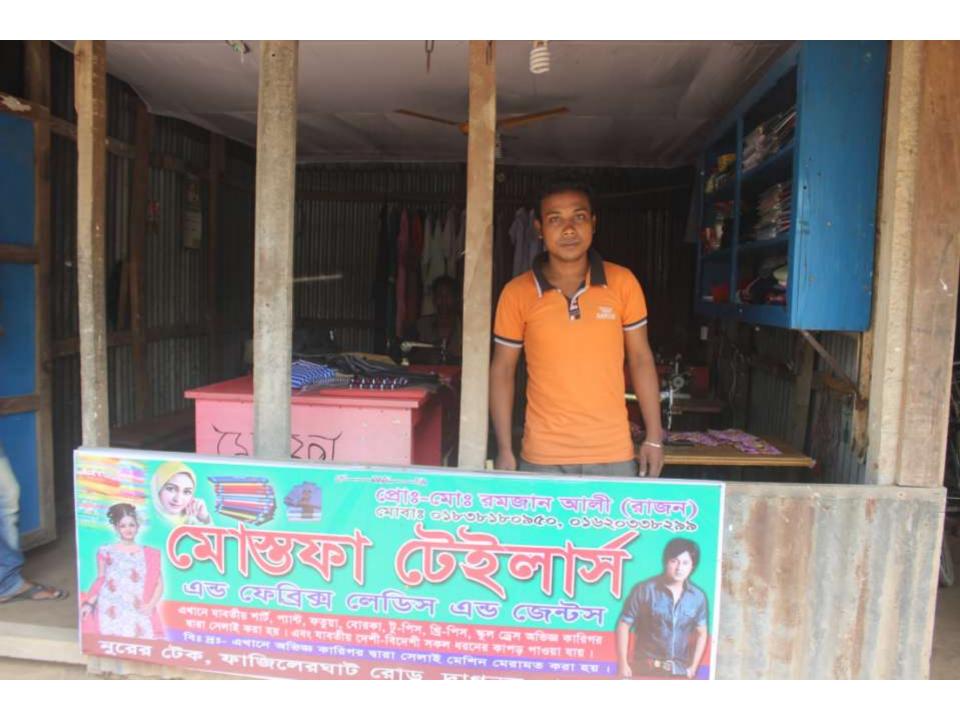

#### **Proposed NU Business Name: MOSTAFA TAILORS**

Project identification and prepared by: MD Bellal Hossain, Dagonvuiyan Unit, Feni

Project verified by: Susanto Kumar Bishwas

| Brief Bio of The Proposed Nobin Udyokta                                                                                                         |    |                                                                                                                                                                                         |  |  |  |  |
|-------------------------------------------------------------------------------------------------------------------------------------------------|----|-----------------------------------------------------------------------------------------------------------------------------------------------------------------------------------------|--|--|--|--|
| Name                                                                                                                                            | :  | MD RAJON MIA                                                                                                                                                                            |  |  |  |  |
| Age                                                                                                                                             | :  | 05-08-1993 (23 Years)                                                                                                                                                                   |  |  |  |  |
| Education, till to date                                                                                                                         | :  | Class Nine                                                                                                                                                                              |  |  |  |  |
| Marital status                                                                                                                                  | •• | Unmarried                                                                                                                                                                               |  |  |  |  |
| Children                                                                                                                                        | :  | NA                                                                                                                                                                                      |  |  |  |  |
| No. of siblings:                                                                                                                                | :  | 03 Brothers,                                                                                                                                                                            |  |  |  |  |
| Address                                                                                                                                         | :  | Vill: Ovirampur. P.O :Dagonbhuiyan, P.S: Dagonbhuiyan, Dist: Feni                                                                                                                       |  |  |  |  |
| Parent's and GB related Info (i) Who is GB member (ii) Mother's name (iii) Father's name (iv) GB member's info                                  |    | Mother Father  ROKEYA BEGUM  MD:SHABUDDIN  Branch: Dagonbhuiyan, Centre # 20 (Female),  Member ID: 4010, Group No: 01  Member since: 05-06-2003-25/11/2009(06 Years)  First loan:3000/- |  |  |  |  |
| Further Information: (v) Who pays GB loan installment (vi) Mobile lady (vii) Grameen Education Loan (viii) Any other loan like GB, BRAC ASA etc |    | Existing loan: 10000/-,Outstanding loan: Nill Father No No No                                                                                                                           |  |  |  |  |

| Proposed Nobin Udyokta Business Info              |          |                                                                                                                                                                                                                                                                                                                                                                                                                                             |  |  |  |
|---------------------------------------------------|----------|---------------------------------------------------------------------------------------------------------------------------------------------------------------------------------------------------------------------------------------------------------------------------------------------------------------------------------------------------------------------------------------------------------------------------------------------|--|--|--|
| Business Name                                     | :        | MOSTAFA TAILARS                                                                                                                                                                                                                                                                                                                                                                                                                             |  |  |  |
| Location                                          | :        | Fazilerghat Road, Nurartek, Dagonbhuiyan, Feni                                                                                                                                                                                                                                                                                                                                                                                              |  |  |  |
| Total Investment in BDT                           | :        | BDT 165,000/-                                                                                                                                                                                                                                                                                                                                                                                                                               |  |  |  |
| Financing                                         | :        | Self BDT 115,000 (from existing business) 70% Required Investment BDT 50,000 (as equity) 30%                                                                                                                                                                                                                                                                                                                                                |  |  |  |
| Present salary/drawings from business (estimates) | :        | BDT 5,000                                                                                                                                                                                                                                                                                                                                                                                                                                   |  |  |  |
| Proposed Salary                                   | <b>:</b> | BDT 5,000                                                                                                                                                                                                                                                                                                                                                                                                                                   |  |  |  |
| Size of shop                                      | :        | 11 ft x 10 ft = 110square ft                                                                                                                                                                                                                                                                                                                                                                                                                |  |  |  |
| Implementation                                    | ••       | <ul> <li>The business is planned to be scaled up by investment in existing goods like; Foyel, Paplin,pant,shirt,Long cloth, Tailoring service etc</li> <li>30% gain on sales</li> <li>The shop is Rented.</li> <li>The business is being operated by entrepreneur. Existing O1employee.</li> <li>One will be appointed after receiving equity money.</li> <li>Collects goods from Feni</li> <li>Agreed grace period is 3 months.</li> </ul> |  |  |  |

# Pictures