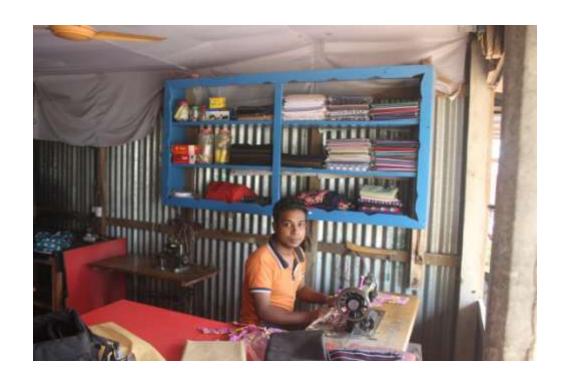

| Proposed Nobin Udyokta Business Info              |          |                                                                                                                                                                                                                                                                                                                                                                                                                                             |  |  |  |
|---------------------------------------------------|----------|---------------------------------------------------------------------------------------------------------------------------------------------------------------------------------------------------------------------------------------------------------------------------------------------------------------------------------------------------------------------------------------------------------------------------------------------|--|--|--|
| Business Name                                     | :        | MOSTAFA TAILARS                                                                                                                                                                                                                                                                                                                                                                                                                             |  |  |  |
| Location                                          | :        | Fazilerghat Road, Nurartek, Dagonbhuiyan, Feni                                                                                                                                                                                                                                                                                                                                                                                              |  |  |  |
| Total Investment in BDT                           | :        | BDT 165,000/-                                                                                                                                                                                                                                                                                                                                                                                                                               |  |  |  |
| Financing                                         | :        | Self BDT 115,000 (from existing business) 70% Required Investment BDT 50,000 (as equity) 30%                                                                                                                                                                                                                                                                                                                                                |  |  |  |
| Present salary/drawings from business (estimates) | :        | BDT 5,000                                                                                                                                                                                                                                                                                                                                                                                                                                   |  |  |  |
| Proposed Salary                                   | <b>:</b> | BDT 5,000                                                                                                                                                                                                                                                                                                                                                                                                                                   |  |  |  |
| Size of shop                                      | :        | 11 ft x 10 ft = 110square ft                                                                                                                                                                                                                                                                                                                                                                                                                |  |  |  |
| Implementation                                    | ••       | <ul> <li>The business is planned to be scaled up by investment in existing goods like; Foyel, Paplin,pant,shirt,Long cloth, Tailoring service etc</li> <li>30% gain on sales</li> <li>The shop is Rented.</li> <li>The business is being operated by entrepreneur. Existing O1employee.</li> <li>One will be appointed after receiving equity money.</li> <li>Collects goods from Feni</li> <li>Agreed grace period is 3 months.</li> </ul> |  |  |  |

# Pictures