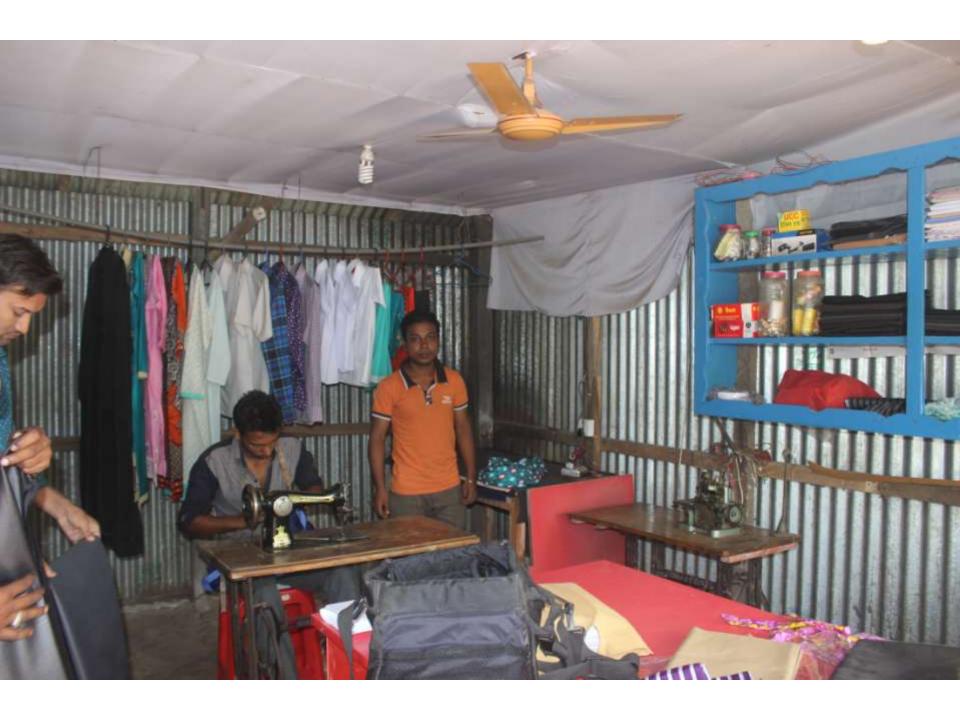

| Proposed Nobin Udyokta Business Info              |          |                                                                                                                                                                                                                                                                                                                                                                                                                                             |  |  |  |
|---------------------------------------------------|----------|---------------------------------------------------------------------------------------------------------------------------------------------------------------------------------------------------------------------------------------------------------------------------------------------------------------------------------------------------------------------------------------------------------------------------------------------|--|--|--|
| Business Name                                     | :        | MOSTAFA TAILARS                                                                                                                                                                                                                                                                                                                                                                                                                             |  |  |  |
| Location                                          | :        | Fazilerghat Road, Nurartek, Dagonbhuiyan, Feni                                                                                                                                                                                                                                                                                                                                                                                              |  |  |  |
| Total Investment in BDT                           | :        | BDT 165,000/-                                                                                                                                                                                                                                                                                                                                                                                                                               |  |  |  |
| Financing                                         | :        | Self BDT 115,000 (from existing business) 70% Required Investment BDT 50,000 (as equity) 30%                                                                                                                                                                                                                                                                                                                                                |  |  |  |
| Present salary/drawings from business (estimates) | :        | BDT 5,000                                                                                                                                                                                                                                                                                                                                                                                                                                   |  |  |  |
| Proposed Salary                                   | <b>:</b> | BDT 5,000                                                                                                                                                                                                                                                                                                                                                                                                                                   |  |  |  |
| Size of shop                                      | :        | 11 ft x 10 ft = 110square ft                                                                                                                                                                                                                                                                                                                                                                                                                |  |  |  |
| Implementation                                    | ••       | <ul> <li>The business is planned to be scaled up by investment in existing goods like; Foyel, Paplin,pant,shirt,Long cloth, Tailoring service etc</li> <li>30% gain on sales</li> <li>The shop is Rented.</li> <li>The business is being operated by entrepreneur. Existing O1employee.</li> <li>One will be appointed after receiving equity money.</li> <li>Collects goods from Feni</li> <li>Agreed grace period is 3 months.</li> </ul> |  |  |  |

# Pictures