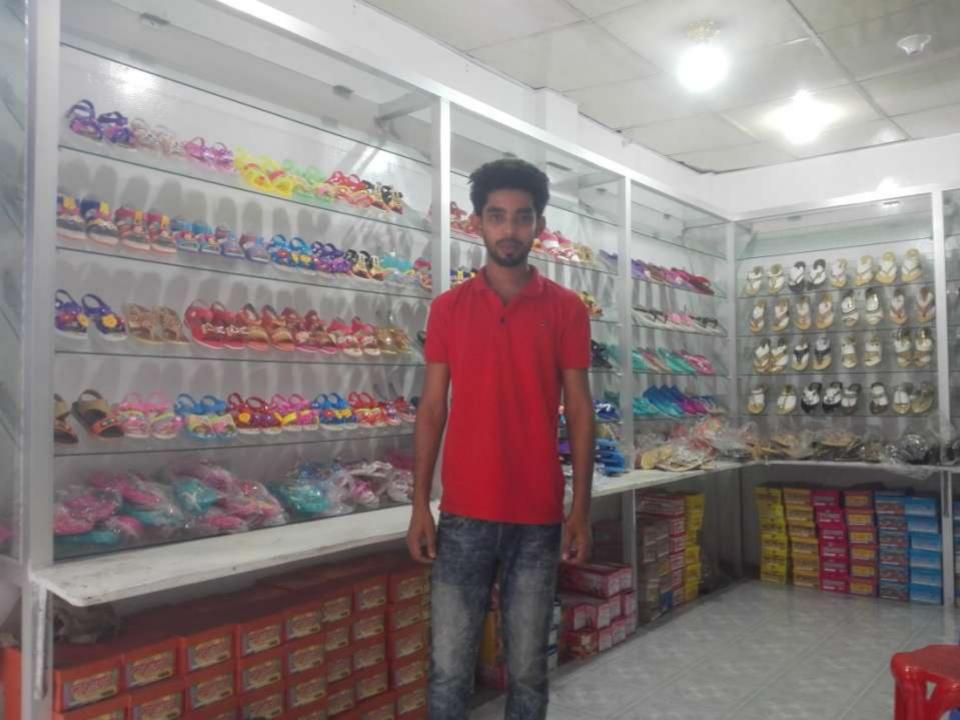

| Proposed Nobin Udyokta Business Info                 |   |                                                                                                                                                                                                                                                                                                                                                                    |  |  |  |  |
|------------------------------------------------------|---|--------------------------------------------------------------------------------------------------------------------------------------------------------------------------------------------------------------------------------------------------------------------------------------------------------------------------------------------------------------------|--|--|--|--|
| Business Name                                        | : | AKHI SHOES                                                                                                                                                                                                                                                                                                                                                         |  |  |  |  |
| Location                                             | : | Komorgonj kheyaghat, Nawabganj, Dhaka.                                                                                                                                                                                                                                                                                                                             |  |  |  |  |
| Total Investment in BDT                              | : | BDT 3,80,000/-                                                                                                                                                                                                                                                                                                                                                     |  |  |  |  |
| Financing                                            | : | Self BDT 3,20,000(from existing business) 81%                                                                                                                                                                                                                                                                                                                      |  |  |  |  |
|                                                      |   | Required Investment BDT 60,000(as equity) 19 %                                                                                                                                                                                                                                                                                                                     |  |  |  |  |
| Present salary/drawings<br>from business (estimates) | : | BDT 5,000                                                                                                                                                                                                                                                                                                                                                          |  |  |  |  |
| Proposed Salary                                      | : | BDT 5,000                                                                                                                                                                                                                                                                                                                                                          |  |  |  |  |
| Size of shop                                         | : | 25 ft x 15 ft= 375 square ft                                                                                                                                                                                                                                                                                                                                       |  |  |  |  |
| Security of the shop                                 | : | Own                                                                                                                                                                                                                                                                                                                                                                |  |  |  |  |
| Implementation                                       | : | <ul> <li>The business is planned to be scaled up by investment in existing goods like; Burmese Sandal,Ladies hill,Baby Shoes etc.</li> <li>Average 20% gain on sale.</li> <li>The business is operating by entrepreneur.</li> <li>He is doing his business in rent place.</li> <li>Collects goods from Dhaka.</li> <li>Agreed grace period is 3 months.</li> </ul> |  |  |  |  |

Pictures