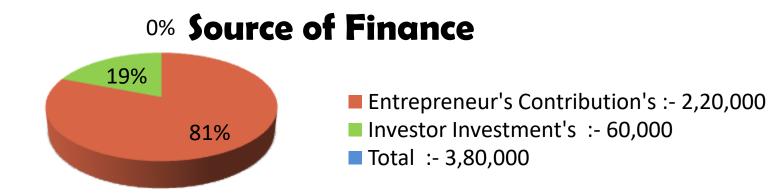

| Proposed Nobin Udyokta Business Info                 |   |                                                                                                                                                                                                                                                                                                                                                                    |  |  |  |  |
|------------------------------------------------------|---|--------------------------------------------------------------------------------------------------------------------------------------------------------------------------------------------------------------------------------------------------------------------------------------------------------------------------------------------------------------------|--|--|--|--|
| Business Name                                        | : | AKHI SHOES                                                                                                                                                                                                                                                                                                                                                         |  |  |  |  |
| Location                                             | : | Komorgonj kheyaghat, Nawabganj, Dhaka.                                                                                                                                                                                                                                                                                                                             |  |  |  |  |
| Total Investment in BDT                              | : | BDT 3,80,000/-                                                                                                                                                                                                                                                                                                                                                     |  |  |  |  |
| Financing                                            | : | Self BDT 3,20,000(from existing business) 81%                                                                                                                                                                                                                                                                                                                      |  |  |  |  |
|                                                      |   | Required Investment BDT 60,000(as equity) 19 %                                                                                                                                                                                                                                                                                                                     |  |  |  |  |
| Present salary/drawings<br>from business (estimates) | : | BDT 5,000                                                                                                                                                                                                                                                                                                                                                          |  |  |  |  |
| Proposed Salary                                      | : | BDT 5,000                                                                                                                                                                                                                                                                                                                                                          |  |  |  |  |
| Size of shop                                         | : | 25 ft x 15 ft= 375 square ft                                                                                                                                                                                                                                                                                                                                       |  |  |  |  |
| Security of the shop                                 | : | Own                                                                                                                                                                                                                                                                                                                                                                |  |  |  |  |
| Implementation                                       | : | <ul> <li>The business is planned to be scaled up by investment in existing goods like; Burmese Sandal,Ladies hill,Baby Shoes etc.</li> <li>Average 20% gain on sale.</li> <li>The business is operating by entrepreneur.</li> <li>He is doing his business in rent place.</li> <li>Collects goods from Dhaka.</li> <li>Agreed grace period is 3 months.</li> </ul> |  |  |  |  |