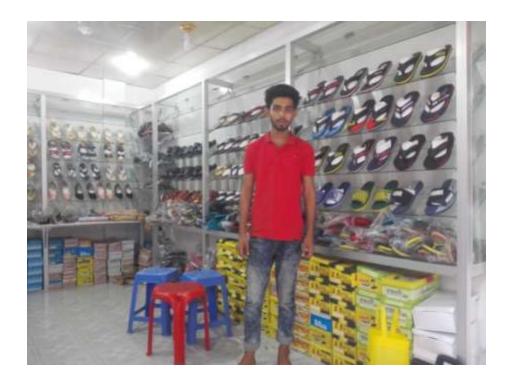

#### Proposed NU Business Name: AKHI SHOES



Project identification and prepared by: Md. Razu Ahmed, Nawabganj Unit, Dhaka

Project verified by: Md.Samsul Arefin



| Brief Bio of The Proposed Nobin Udyokta                                                                                                                        |     |                                                                                                                                                                                          |  |  |  |  |  |
|----------------------------------------------------------------------------------------------------------------------------------------------------------------|-----|-------------------------------------------------------------------------------------------------------------------------------------------