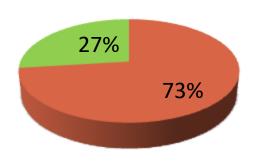

| Proposed Nobin Udyokta Business Info              |   |                                                                                                                                                                                                                                                                                                                                                                                        |  |
|---------------------------------------------------|---|----------------------------------------------------------------------------------------------------------------------------------------------------------------------------------------------------------------------------------------------------------------------------------------------------------------------------------------------------------------------------------------|--|
| Business Name                                     | : | 1 to 100+                                                                                                                                                                                                                                                                                                                                                                              |  |
| Location                                          | : | Basaid bazar, Savar, Dhaka                                                                                                                                                                                                                                                                                                                                                             |  |
| Total Investment in BDT                           | : | BDT 185,000/-                                                                                                                                                                                                                                                                                                                                                                          |  |
| Financing                                         | : | Self 1,35,000from existing business) 73%                                                                                                                                                                                                                                                                                                                                               |  |
|                                                   |   | Required Investment BDT,50,000(as equity) 27%                                                                                                                                                                                                                                                                                                                                          |  |
| Present salary/drawings from business (estimates) | : | BDT 5,000                                                                                                                                                                                                                                                                                                                                                                              |  |
| Proposed Salary                                   | : | BDT 5,000                                                                                                                                                                                                                                                                                                                                                                              |  |
| Size of shop                                      | : | 12 ft x 10 ft= 120 square ft                                                                                                                                                                                                                                                                                                                                                           |  |
| Security of the shop                              | : | BDT20,000/-                                                                                                                                                                                                                                                                                                                                                                            |  |
| Implementation                                    | : | <ul> <li>The business is planned to be scaled up by investment in existing goods like; Plastic, Spice, ceramics, cosmetics etc.</li> <li>Average 15% gain on sale.</li> <li>The business is operating by entrepreneur. Existing 01 employee.</li> <li>He is doing his business in rent place.</li> <li>Collects goods from Savar.</li> <li>Agreed grace period is 3 months.</li> </ul> |  |

| Investment Breakdown      |          |          |                |  |  |
|---------------------------|----------|----------|----------------|--|--|
| Particulars               | Existing | Proposed | Proposed Total |  |  |
| Cosmetics item            | 20,000   | 10000    | 30,000         |  |  |
| Clock item                | 20,000   |          | 20,000         |  |  |
| Spics item                | 10,000   | 10000    | 20,000         |  |  |
| Plastic and Milamine item | 30,000   | 20000    | 50,000         |  |  |
| Advance                   | 20,000   |          | 20,000         |  |  |
| Others                    | 35,000   | 10000    | 45,000         |  |  |
| Total                     | 1,35,000 | 50,000   | 1,85,000       |  |  |