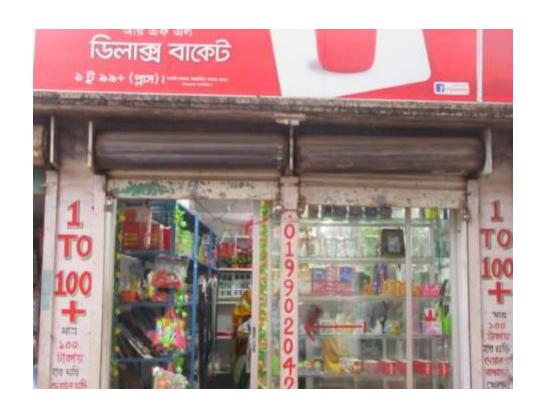

| Proposed Nobin Udyokta Business Info              |   |                                                                                                                                                                                                                                                                                                                                                                                        |  |
|---------------------------------------------------|---|----------------------------------------------------------------------------------------------------------------------------------------------------------------------------------------------------------------------------------------------------------------------------------------------------------------------------------------------------------------------------------------|--|
| Business Name                                     | : | 1 to 100+                                                                                                                                                                                                                                                                                                                                                                              |  |
| Location                                          | : | Basaid bazar, Savar, Dhaka                                                                                                                                                                                                                                                                                                                                                             |  |
| Total Investment in BDT                           | : | BDT 185,000/-                                                                                                                                                                                                                                                                                                                                                                          |  |
| Financing                                         | : | Self 1,35,000from existing business) 73%                                                                                                                                                                                                                                                                                                                                               |  |
|                                                   |   | Required Investment BDT,50,000(as equity) 27%                                                                                                                                                                                                                                                                                                                                          |  |
| Present salary/drawings from business (estimates) | : | BDT 5,000                                                                                                                                                                                                                                                                                                                                                                              |  |
| Proposed Salary                                   | : | BDT 5,000                                                                                                                                                                                                                                                                                                                                                                              |  |
| Size of shop                                      | : | 12 ft x 10 ft= 120 square ft                                                                                                                                                                                                                                                                                                                                                           |  |
| Security of the shop                              | : | BDT20,000/-                                                                                                                                                                                                                                                                                                                                                                            |  |
| Implementation                                    | : | <ul> <li>The business is planned to be scaled up by investment in existing goods like; Plastic, Spice, ceramics, cosmetics etc.</li> <li>Average 15% gain on sale.</li> <li>The business is operating by entrepreneur. Existing 01 employee.</li> <li>He is doing his business in rent place.</li> <li>Collects goods from Savar.</li> <li>Agreed grace period is 3 months.</li> </ul> |  |

# Pictures

ग्वांन शिष

দেয়াল ্ বাদ্ধাদ