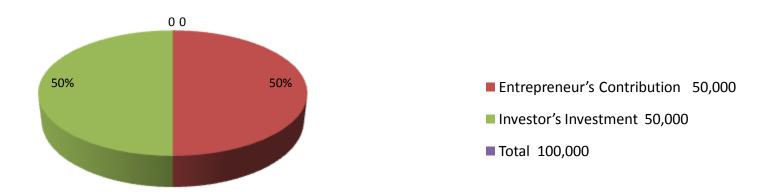

#### **Investment Breakdown**

|                       | Exist | ing        | Proposed |     |            |        |          |
|-----------------------|-------|------------|----------|-----|------------|--------|----------|
| Particulars           | Qty.  | Unit Price | Amount   | Qty | Unit Price | Amount | Proposed |
|                       |       |            | (BDT)    |     |            | (BDT)  | Total    |
| Soft Drinks           | 20    | 500        | 10,000   | 30  | 500        | 15,000 | 25,000   |
| Biscuit               | 14    | 350        | 5,000    | 28  | 350        | 10,000 | 15,000   |
| Fruits                | 0     | 0          | 15,000   | 0   | 0          | 20,000 | 35,000   |
| Juice                 | 7     | 700        | 5,000    | 7   | 700        | 5,000  | 10,000   |
| Puffed rich,chanachur | 0     | 0          | 2,000    | 0   | 0          | 0      | 2,000    |
| Chips,chaklet         | 0     | 0          | 2,000    | 0   | 0          | 0      | 2,000    |
| others                | 0     | 0          | 11,000   | 0   | 0          | 0      | 11,000   |
| Total                 |       | 0          | 50,000   |     | 0          | 50,000 | 100,000  |