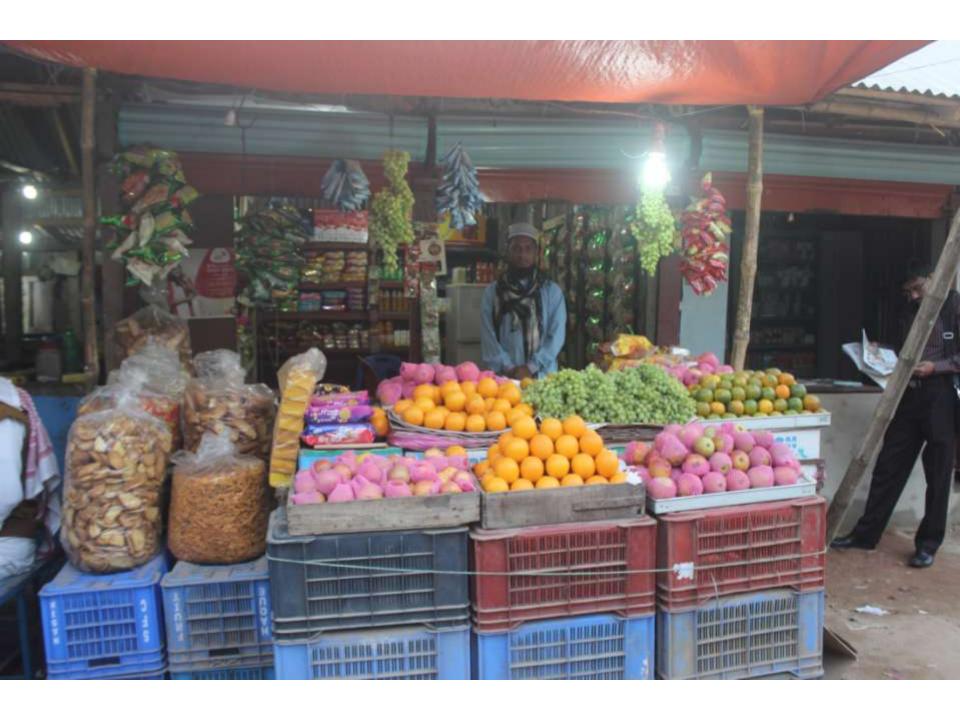

# Pictures

| Proposed Nobin Udyokta Business Info              |    |                                                                                                                                                                                                                                                                                                                                                                        |  |  |  |
|---------------------------------------------------|----|------------------------------------------------------------------------------------------------------------------------------------------------------------------------------------------------------------------------------------------------------------------------------------------------------------------------------------------------------------------------|--|--|--|
| Business Name                                     | :  | SHOHEL FOLL BITAN                                                                                                                                                                                                                                                                                                                                                      |  |  |  |
| Location                                          |    | Sundorpur Bazar, Feni                                                                                                                                                                                                                                                                                                                                                  |  |  |  |
| Total Investment in BDT                           | :  | BDT 100,000/-                                                                                                                                                                                                                                                                                                                                                          |  |  |  |
| Financing                                         | •  | Self BDT 50,000/- (from existing business) 50% Required Investment BDT 50,000/- (as equity) 50%                                                                                                                                                                                                                                                                        |  |  |  |
| Present salary/drawings from business (estimates) | •• | BDT 5,000                                                                                                                                                                                                                                                                                                                                                              |  |  |  |
| Proposed Salary                                   | :  | BDT 5,000                                                                                                                                                                                                                                                                                                                                                              |  |  |  |
| Size of shop                                      | :  | 12 ft x 15 ft= 180 square ft                                                                                                                                                                                                                                                                                                                                           |  |  |  |
| Implementation                                    | •  | <ul> <li>The business is planned to be scaled up by investment in existing goods like; Fruits, Soft Drinks, Cosmetics, Biscuit, etc</li> <li>Average 15% gain on sales.</li> <li>The shop is Rented.</li> <li>The business is operating by entrepreneur. Existing no employee.</li> <li>Collects goods from Feni.</li> <li>Agreed grace period is 3 months.</li> </ul> |  |  |  |