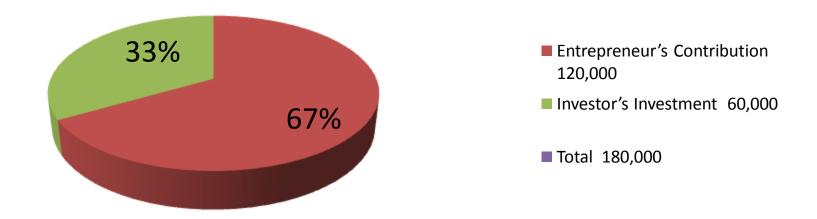

| Proposed Nobin Udyokta Business Info              |            |                                                                                                                                                                                                                                                                                                                                             |  |  |
|---------------------------------------------------|------------|---------------------------------------------------------------------------------------------------------------------------------------------------------------------------------------------------------------------------------------------------------------------------------------------------------------------------------------------|--|--|
| Business Name                                     | <b> </b> : | NIYAJ STORE                                                                                                                                                                                                                                                                                                                                 |  |  |
| Location                                          | :          | Ashudia, feni sadar                                                                                                                                                                                                                                                                                                                         |  |  |
| Total Investment in BDT                           | :          | BDT 1,80,000/-                                                                                                                                                                                                                                                                                                                              |  |  |
| Financing                                         | :          | Self BDT 120,000/-(from existing business) 67% Required Investment BDT 60,000/-(as equity) 33%                                                                                                                                                                                                                                              |  |  |
| Present salary/drawings from business (estimates) | :          | BDT 5,000/-                                                                                                                                                                                                                                                                                                                                 |  |  |
| Proposed Salary                                   | :          | BDT 5,000/-                                                                                                                                                                                                                                                                                                                                 |  |  |
| Size of shop                                      | :          | 12 ft x 10ft= 120 square ft                                                                                                                                                                                                                                                                                                                 |  |  |
| Security of the shop                              | :          | BDT 20,000/-                                                                                                                                                                                                                                                                                                                                |  |  |
| Implementation                                    | :          | <ul> <li>The business is planned to be scaled up by investment in existing goods like; grocery item etc.</li> <li>Average 15% gain on sale.</li> <li>The business is operating by entrepreneur. Existing no employees.</li> <li>The shop is rented.</li> <li>Collects goods from Feni.</li> <li>Agreed grace period is 3 months.</li> </ul> |  |  |

| Investment Breakdown                      |          |          |        |  |  |
|-------------------------------------------|----------|----------|--------|--|--|
| Particulars                               | Existing | Proposed | Total  |  |  |
| Rice, Cylindar, Flour, Sugar, Soyabin oil | 60,000   | 16,500   | 76500  |  |  |
| Biscuit, Sopa, Others                     | 40,000   | 11,000   | 51000  |  |  |
| Mobile card & Accessories                 | 20,000   | 19,500   | 39500  |  |  |
| Others                                    | 0        | 13,000   | 13000  |  |  |
|                                           | 120,000  | 60,000   | 180000 |  |  |