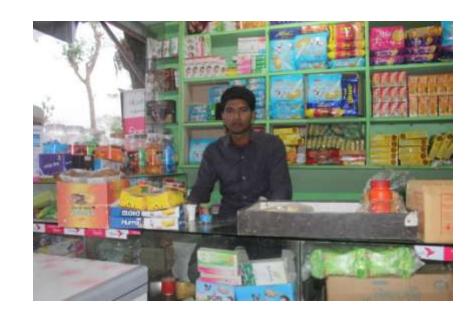

# Pictures

| Proposed Nobin Udyokta Business Info              |   |                                                                                                                                                                                                                                                                                                                                                                 |  |  |
|---------------------------------------------------|---|-----------------------------------------------------------------------------------------------------------------------------------------------------------------------------------------------------------------------------------------------------------------------------------------------------------------------------------------------------------------|--|--|
| Business Name                                     | : | MIM CONFECTIONARY                                                                                                                                                                                                                                                                                                                                               |  |  |
| Location                                          | : | Sundorpur Bazar, Feni                                                                                                                                                                                                                                                                                                                                           |  |  |
| Total Investment in BDT                           | : | BDT 1,90,000/-                                                                                                                                                                                                                                                                                                                                                  |  |  |
| Financing                                         | : | Self BDT 130,000/- (from existing business) 68% Required Investment BDT 60,000/- (as equity) 32%                                                                                                                                                                                                                                                                |  |  |
| Present salary/drawings from business (estimates) | : | BDT 5,000                                                                                                                                                                                                                                                                                                                                                       |  |  |
| Proposed Salary                                   | : | BDT 5,000                                                                                                                                                                                                                                                                                                                                                       |  |  |
| Size of shop                                      | : | 10 ft x 15 ft = 150 square ft                                                                                                                                                                                                                                                                                                                                   |  |  |
| Security                                          | : | BDT 60,000                                                                                                                                                                                                                                                                                                                                                      |  |  |
| Implementation                                    |   | <ul> <li>The business is planned to be scaled up by investment in existing goods like; Tea, Biscuit, Cold Drink, Coffee etc.</li> <li>Average 20% gain on sales.</li> <li>The shop is rented.</li> <li>The business is operating by entrepreneur. Existing 01 employee.</li> <li>Collects goods from Feni.</li> <li>Agreed grace period is 3 months.</li> </ul> |  |  |