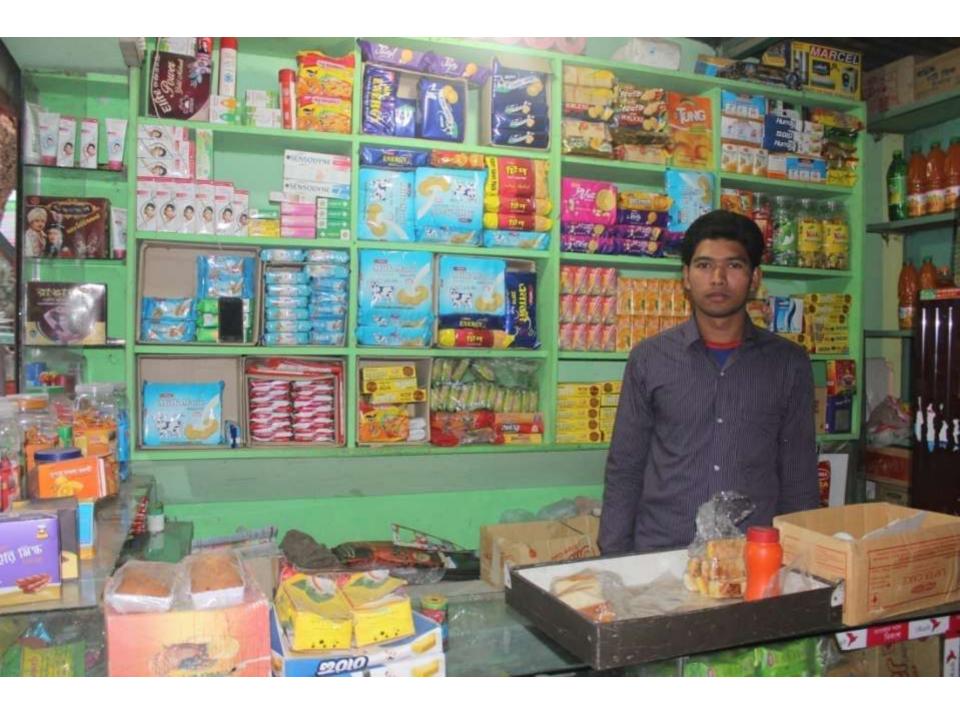

# Pictures

| Proposed Nobin Udyokta Business Info              |   |                                                                                                                                                                                                                                                                                                                                                                 |  |  |
|---------------------------------------------------|---|-----------------------------------------------------------------------------------------------------------------------------------------------------------------------------------------------------------------------------------------------------------------------------------------------------------------------------------------------------------------|--|--|
| Business Name                                     | : | MIM CONFECTIONARY                                                                                                                                                                                                                                                                                                                                               |  |  |
| Location                                          | : | Sundorpur Bazar, Feni                                                                                                                                                                                                                                                                                                                                           |  |  |
| Total Investment in BDT                           | : | BDT 1,90,000/-                                                                                                                                                                                                                                                                                                                                                  |  |  |
| Financing                                         | : | Self BDT 130,000/- (from existing business) 68% Required Investment BDT 60,000/- (as equity) 32%                                                                                                                                                                                                                                                                |  |  |
| Present salary/drawings from business (estimates) | : | BDT 5,000                                                                                                                                                                                                                                                                                                                                                       |  |  |
| Proposed Salary                                   | : | BDT 5,000                                                                                                                                                                                                                                                                                                                                                       |  |  |
| Size of shop                                      | : | 10 ft x 15 ft = 150 square ft                                                                                                                                                                                                                                                                                                                                   |  |  |
| Security                                          | : | BDT 60,000                                                                                                                                                                                                                                                                                                                                                      |  |  |
| Implementation                                    |   | <ul> <li>The business is planned to be scaled up by investment in existing goods like; Tea, Biscuit, Cold Drink, Coffee etc.</li> <li>Average 20% gain on sales.</li> <li>The shop is rented.</li> <li>The business is operating by entrepreneur. Existing 01 employee.</li> <li>Collects goods from Feni.</li> <li>Agreed grace period is 3 months.</li> </ul> |  |  |