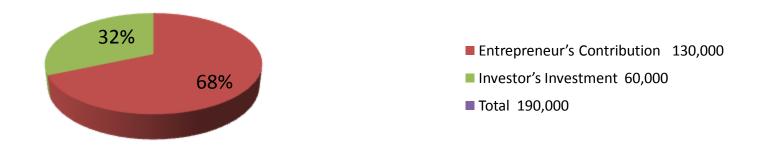

| Proposed Nobin Udyokta Business Info              |   |                                                                                                                                                                                                                                                                                                                                                                 |  |  |
|---------------------------------------------------|---|-----------------------------------------------------------------------------------------------------------------------------------------------------------------------------------------------------------------------------------------------------------------------------------------------------------------------------------------------------------------|--|--|
| Business Name                                     | : | MIM CONFECTIONARY                                                                                                                                                                                                                                                                                                                                               |  |  |
| Location                                          | : | Sundorpur Bazar, Feni                                                                                                                                                                                                                                                                                                                                           |  |  |
| Total Investment in BDT                           | : | BDT 1,90,000/-                                                                                                                                                                                                                                                                                                                                                  |  |  |
| Financing                                         | : | Self BDT 130,000/- (from existing business) 68% Required Investment BDT 60,000/- (as equity) 32%                                                                                                                                                                                                                                                                |  |  |
| Present salary/drawings from business (estimates) | : | BDT 5,000                                                                                                                                                                                                                                                                                                                                                       |  |  |
| Proposed Salary                                   | : | BDT 5,000                                                                                                                                                                                                                                                                                                                                                       |  |  |
| Size of shop                                      | : | 10 ft x 15 ft = 150 square ft                                                                                                                                                                                                                                                                                                                                   |  |  |
| Security                                          | : | BDT 60,000                                                                                                                                                                                                                                                                                                                                                      |  |  |
| Implementation                                    |   | <ul> <li>The business is planned to be scaled up by investment in existing goods like; Tea, Biscuit, Cold Drink, Coffee etc.</li> <li>Average 20% gain on sales.</li> <li>The shop is rented.</li> <li>The business is operating by entrepreneur. Existing 01 employee.</li> <li>Collects goods from Feni.</li> <li>Agreed grace period is 3 months.</li> </ul> |  |  |

### **Investment Breakdown**

|                    | Existing |            | Proposed |     |            |        |          |
|--------------------|----------|------------|----------|-----|------------|--------|----------|
| Particulars Qty.   |          | Unit Price | Amount   | Qty | Unit Price | Amount | Proposed |
|                    |          |            | (BDT)    | 1   |            | (BDT)  | Total    |
| Biscuits           | 20       | 350        | 7,000    | 50  | 350        | 17,500 | 24,500   |
| Cold Drink         | 20       | 500        | 10,000   | 50  | 500        | 25,000 | 35,000   |
| Cosmetics          | 0        | 0          | 3,000    | 0   | 0          | 0      | 3,000    |
| Soap               | 0        | 0          | 2,000    | 0   | 0          | 0      | 2,000    |
| Coyle              | 30       | 50         | 1,500    | 0   | 0          | 0      | 1,500    |
| Electric Balb      | 0        | 0          | 5,000    | 0   | 0          | 0      | 5,000    |
| Juice              | 6        | 700        | 4,200    | 0   | 0          | 0      | 4,200    |
| Ice Cream , Curd   | 0        | 0          | 5,000    | 0   | 0          | 0      | 5,000    |
| Bkash, mobile Load | 0        | 0          | 20,000   | 0   | 0          | 10,000 | 30,000   |
| Others             | 0        | 0          | 12,300   | 0   | 0          | 7,500  | 19,800   |
| Security           | 0        | 0          | 60,000   | 0   | 0          | 0      | 60,000   |
| Total              | 0        | 0          | 130,000  | 0   | 0          | 60,000 | 1,90,000 |