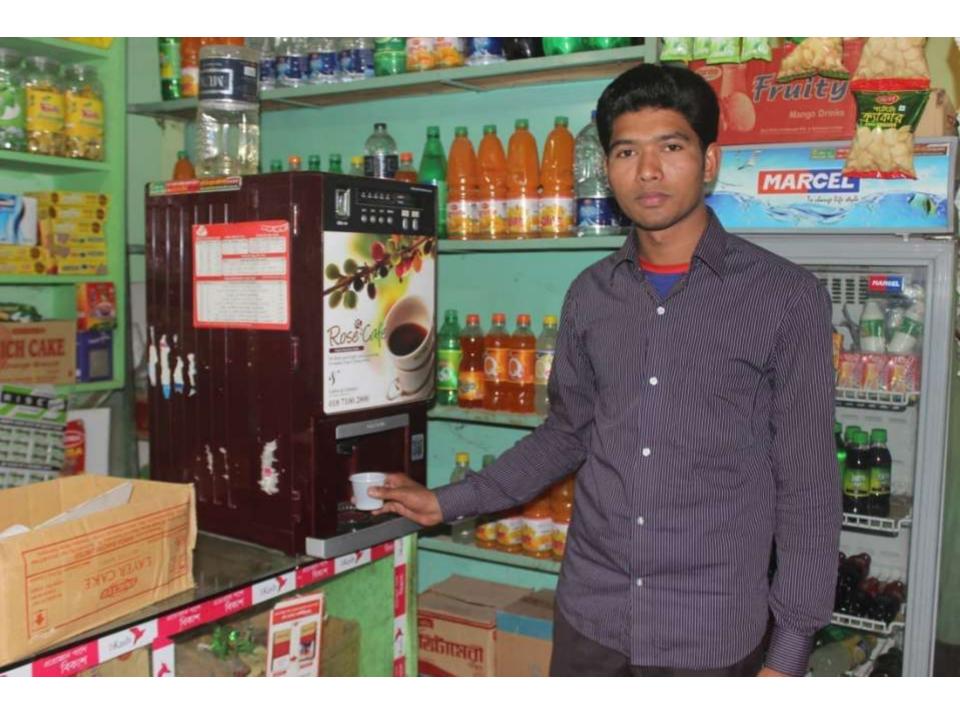

# Pictures

| Proposed Nobin Udyokta Business Info              |   |                                                                                                                                                                                                                                                                                                                                                                 |  |  |
|---------------------------------------------------|---|-----------------------------------------------------------------------------------------------------------------------------------------------------------------------------------------------------------------------------------------------------------------------------------------------------------------------------------------------------------------|--|--|
| Business Name                                     | : | MIM CONFECTIONARY                                                                                                                                                                                                                                                                                                                                               |  |  |
| Location                                          | : | Sundorpur Bazar, Feni                                                                                                                                                                                                                                                                                                                                           |  |  |
| Total Investment in BDT                           | : | BDT 1,90,000/-                                                                                                                                                                                                                                                                                                                                                  |  |  |
| Financing                                         | : | Self BDT 130,000/- (from existing business) 68% Required Investment BDT 60,000/- (as equity) 32%                                                                                                                                                                                                                                                                |  |  |
| Present salary/drawings from business (estimates) | : | BDT 5,000                                                                                                                                                                                                                                                                                                                                                       |  |  |
| Proposed Salary                                   | : | BDT 5,000                                                                                                                                                                                                                                                                                                                                                       |  |  |
| Size of shop                                      | : | 10 ft x 15 ft = 150 square ft                                                                                                                                                                                                                                                                                                                                   |  |  |
| Security                                          | : | BDT 60,000                                                                                                                                                                                                                                                                                                                                                      |  |  |
| Implementation                                    |   | <ul> <li>The business is planned to be scaled up by investment in existing goods like; Tea, Biscuit, Cold Drink, Coffee etc.</li> <li>Average 20% gain on sales.</li> <li>The shop is rented.</li> <li>The business is operating by entrepreneur. Existing 01 employee.</li> <li>Collects goods from Feni.</li> <li>Agreed grace period is 3 months.</li> </ul> |  |  |