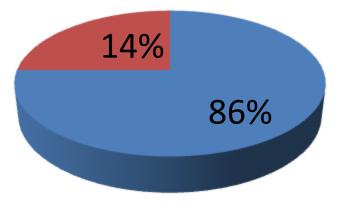

| Proposed Nobin Udyokta Business Info                 |   |                                                                                                                                                                                                                                                                                                                          |  |  |  |
|------------------------------------------------------|---|--------------------------------------------------------------------------------------------------------------------------------------------------------------------------------------------------------------------------------------------------------------------------------------------------------------------------|--|--|--|
| Business Name                                        | : | JAHID DAIRY FARM                                                                                                                                                                                                                                                                                                         |  |  |  |
| Location                                             | : | Mandra, vaggokul, sreenar, munshigonj.                                                                                                                                                                                                                                                                                   |  |  |  |
| Total Investment in BDT                              | : | BDT 720,000/-                                                                                                                                                                                                                                                                                                            |  |  |  |
| Financing                                            | : | Self BDT 620,000/- (from existing business)86 %                                                                                                                                                                                                                                                                          |  |  |  |
|                                                      |   | Required Investment BDT 100,000/- (as equity) 14%                                                                                                                                                                                                                                                                        |  |  |  |
| Present salary/drawings<br>from business (estimates) | : | BDT 5,000/-                                                                                                                                                                                                                                                                                                              |  |  |  |
| Proposed Salary                                      | : | BDT 5,000/-                                                                                                                                                                                                                                                                                                              |  |  |  |
| Size of shop                                         | : | 30 ft x 18 ft= 540 square ft                                                                                                                                                                                                                                                                                             |  |  |  |
| Security of the shop                                 | : | Nil                                                                                                                                                                                                                                                                                                                      |  |  |  |
| Implementation                                       | : | <ul> <li>The business is planned to be scaled up by investment in existing goods like; Milk,cow,calf etc.</li> <li>Average 30% gain on sales.</li> <li>The business is operating by entrepreneur.</li> <li>The farm is own.</li> <li>Collects goods from sreenagar.</li> <li>Agreed grace period is 3 months.</li> </ul> |  |  |  |