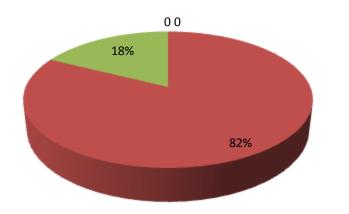

| Proposed Nobin Udyokta Business Info                    |   |                                                                                                                                                                                                                                                                                                                                                        |  |  |  |
|---------------------------------------------------------|---|--------------------------------------------------------------------------------------------------------------------------------------------------------------------------------------------------------------------------------------------------------------------------------------------------------------------------------------------------------|--|--|--|
| Business Name                                           | : | KAZIR DIGHI TRADERS                                                                                                                                                                                                                                                                                                                                    |  |  |  |
| Location                                                | : | Kazir Dighi Bazar, Feni                                                                                                                                                                                                                                                                                                                                |  |  |  |
| Total Investment in BDT                                 | : | BDT 454,000/-                                                                                                                                                                                                                                                                                                                                          |  |  |  |
| Financing                                               | : | Self BDT 374,000/- (from existing business) 82%<br>Required Investment BDT 80,000/- (as equity) 18%                                                                                                                                                                                                                                                    |  |  |  |
| Present salary/drawings<br>from business<br>(estimates) | : | BDT 5,000                                                                                                                                                                                                                                                                                                                                              |  |  |  |
| Proposed Salary                                         | : | BDT 5,000                                                                                                                                                                                                                                                                                                                                              |  |  |  |
| Size of shop                                            | : | 40 ft x 20 ft= 800 square ft                                                                                                                                                                                                                                                                                                                           |  |  |  |
| Security                                                | : | 200,000                                                                                                                                                                                                                                                                                                                                                |  |  |  |
| Implementation                                          | : | <ul> <li>The business is planned to be scaled up by investment in existing goods like; Cement , Rode Etc</li> <li>Average 4% gain on sales.</li> <li>The shop is rented.</li> <li>The business is operating by entrepreneur. Existing 01 employee.</li> <li>Collects goods from Dhaka, Chitagong.</li> <li>Agreed grace period is 3 months.</li> </ul> |  |  |  |