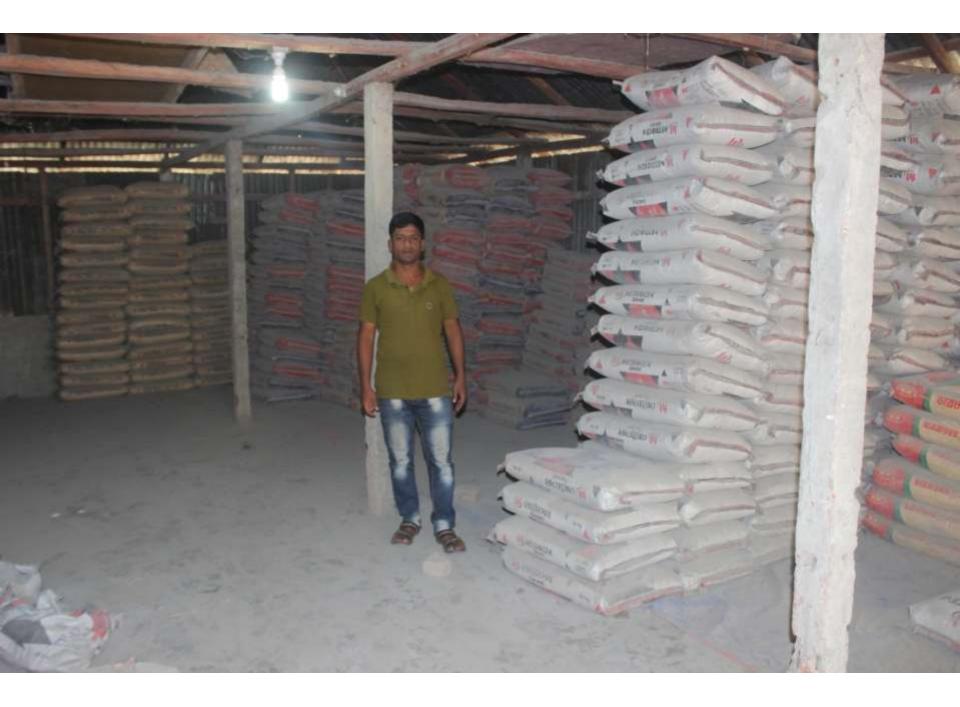

| Investment Pay Back (Including<br>Ownership Tr. Fee) | 32,000       | 32,000           | 32,000       |  |  |  |
|                                                    | Total Cash Outflow                                   | 112,000      | 32,000           | 32,000       |  |  |  |
| 3                                                  | Net Cash Surplus                                     | 295,600      | 619,500          | 976,320      |  |  |  |



#### Strength **W**<sub>EAKNESS</sub> Lack of Capital/Investment Employment: Self: 00 Family:0 Others:00 Experience & Skill : 10 Years Quality goods & services; Skill and experience; THREATS **PPORTUNITIES** Theft Huge demand in the community Fire Location of shop; Political unrest Regular customers;

Pictures











# **FAMILY PICTURE**