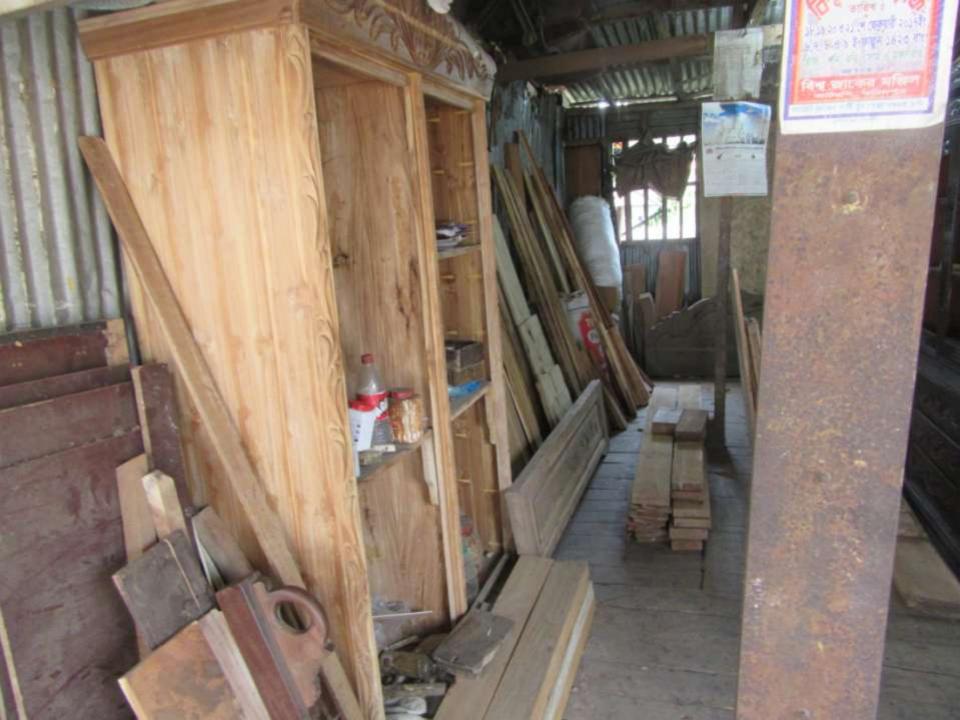

| Proposed Nobin Udyokta Business Info                 |   |                                                                                                                                                                                                                                                                                                                                                        |  |  |  |
|------------------------------------------------------|---|--------------------------------------------------------------------------------------------------------------------------------------------------------------------------------------------------------------------------------------------------------------------------------------------------------------------------------------------------------|--|--|--|
| Business Name                                        | : | AFIYA FARNITURE                                                                                                                                                                                                                                                                                                                                        |  |  |  |
| Location                                             | : | Nimtala, sirajdikhan.                                                                                                                                                                                                                                                                                                                                  |  |  |  |
| Total Investment in BDT                              | : | BDT 440,000/-                                                                                                                                                                                                                                                                                                                                          |  |  |  |
| Financing                                            | : | Self BDT 390,000/- (from existing business)87%                                                                                                                                                                                                                                                                                                         |  |  |  |
|                                                      |   | Required Investment BDT 50,000/- (as equity) 13%                                                                                                                                                                                                                                                                                                       |  |  |  |
| Present salary/drawings<br>from business (estimates) | : | BDT 5,000                                                                                                                                                                                                                                                                                                                                              |  |  |  |
| Proposed Salary                                      | : | BDT 5,000                                                                                                                                                                                                                                                                                                                                              |  |  |  |
| Size of shop                                         | : | 28 ft x 12 ft= 336 square ft                                                                                                                                                                                                                                                                                                                           |  |  |  |
| Security of the shop                                 | : | BDT 150,000                                                                                                                                                                                                                                                                                                                                            |  |  |  |
| Implementation                                       | : | <ul> <li>The business is planned to be scaled up by investment in existing goods like; , Almirah, box bed, dasin tabel, sukes etc.</li> <li>Average 20% gain on sales.</li> <li>The business is operating by entrepreneur.</li> <li>The shop is rented.</li> <li>Collects goods from aubdullapur.</li> <li>Agreed grace period is 3 months.</li> </ul> |  |  |  |

Pictures