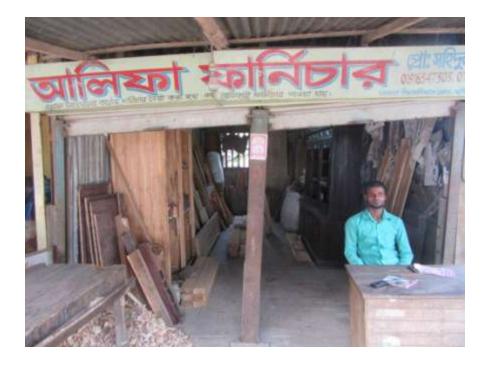

#### **Proposed NU Business Name: AFIYA FARNITURE**



Project identification and prepared by: Md.Moshiur Rahman Sreenagarunit,Munshigonj Project verified by: Md. Siddiqur Rahman



| Brief Bio of The Proposed Nobin Udyokta        |        |                                                                                |  |  |  |  |
|------------------------------------------------|--------|--------------------------------------------------------------------------------|--|--|--|--|
| Name                                           | :      | SAHIDUE SHIKDER                                                                |  |  |  |  |
| Age                                            | :      | 10-10-1992(34years)                                                            |  |  |  |  |
| Education, till to date                        | :      |