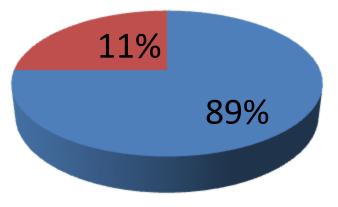

| Proposed Nobin Udyokta Business Info                 |   |                                                                                                                                                                                                                                                                                                                                                        |  |  |  |
|------------------------------------------------------|---|--------------------------------------------------------------------------------------------------------------------------------------------------------------------------------------------------------------------------------------------------------------------------------------------------------------------------------------------------------|--|--|--|
| Business Name                                        | : | AFIYA FARNITURE                                                                                                                                                                                                                                                                                                                                        |  |  |  |
| Location                                             | : | Nimtala, sirajdikhan.                                                                                                                                                                                                                                                                                                                                  |  |  |  |
| Total Investment in BDT                              | : | BDT 440,000/-                                                                                                                                                                                                                                                                                                                                          |  |  |  |
| Financing                                            | : | Self BDT 390,000/- (from existing business)87%                                                                                                                                                                                                                                                                                                         |  |  |  |
|                                                      |   | Required Investment BDT 50,000/- (as equity) 13%                                                                                                                                                                                                                                                                                                       |  |  |  |
| Present salary/drawings<br>from business (estimates) | : | BDT 5,000                                                                                                                                                                                                                                                                                                                                              |  |  |  |
| Proposed Salary                                      | : | BDT 5,000                                                                                                                                                                                                                                                                                                                                              |  |  |  |
| Size of shop                                         | : | 28 ft x 12 ft= 336 square ft                                                                                                                                                                                                                                                                                                                           |  |  |  |
| Security of the shop                                 | : | BDT 150,000                                                                                                                                                                                                                                                                                                                                            |  |  |  |
| Implementation                                       | : | <ul> <li>The business is planned to be scaled up by investment in existing goods like; , Almirah, box bed, dasin tabel, sukes etc.</li> <li>Average 20% gain on sales.</li> <li>The business is operating by entrepreneur.</li> <li>The shop is rented.</li> <li>Collects goods from aubdullapur.</li> <li>Agreed grace period is 3 months.</li> </ul> |  |  |  |