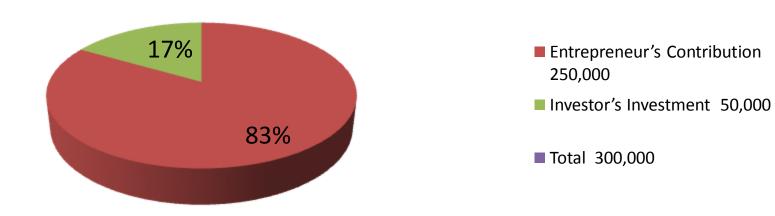

| Proposed Nobin Udyokta Business Info              |   |                                                                                                                                                                                                                                                                                                                                                                                                                 |  |
|---------------------------------------------------|---|-----------------------------------------------------------------------------------------------------------------------------------------------------------------------------------------------------------------------------------------------------------------------------------------------------------------------------------------------------------------------------------------------------------------|--|
| Business Name                                     | : | MS MAYER DUYA FURNITURE MART                                                                                                                                                                                                                                                                                                                                                                                    |  |
| Location                                          | : | Tapirbarir bajar                                                                                                                                                                                                                                                                                                                                                                                                |  |
| Total Investment in BDT                           | : | BDT 3,00,000/-                                                                                                                                                                                                                                                                                                                                                                                                  |  |
| Financing                                         | : | Self BDT 2,50,000/-(from existing business) 83%<br>Required Investment BDT 50,000/-(as equity) 17%                                                                                                                                                                                                                                                                                                              |  |
| Present salary/drawings from business (estimates) | : | BDT 5,000/-                                                                                                                                                                                                                                                                                                                                                                                                     |  |
| Proposed Salary                                   | : | BDT 5,000/-                                                                                                                                                                                                                                                                                                                                                                                                     |  |
| Size of shop                                      | : | 15 ft x 25 ft= 375square ft                                                                                                                                                                                                                                                                                                                                                                                     |  |
| Security of the shop                              | : | BDT 30,000/-                                                                                                                                                                                                                                                                                                                                                                                                    |  |
| Implementation                                    | : | <ul> <li>The business is planned to be scaled up by investment in existing goods like; Furniture Item etc.</li> <li>Average 35% gain on sale.</li> <li>The business is operating by entrepreneur. Existing 2 employees.</li> <li>NO employee will be appointed after getting equity fund.</li> <li>The shop is rented.</li> <li>Collects goods from Mawna.</li> <li>Agreed grace period is 3 months.</li> </ul> |  |

| Investment Breakdown |          |          |                |  |  |  |
|----------------------|----------|----------|----------------|--|--|--|
| Particulars          | Existing | Proposed | Proposed Total |  |  |  |
| Box khat             | 35,000   | 0        | 35,000         |  |  |  |
| Semi Box             | 18,000   | 0        | 18,000         |  |  |  |
| Kebinet              | 32,000   | 0        | 32,000         |  |  |  |
| Dreasing Table       | 24,000   | 0        | 24,000         |  |  |  |
| Alna                 | 6,000    | 0        | 6,000          |  |  |  |
| Akasi                | 80,000   | 40,000   | 112000         |  |  |  |
| Mango Tree           | 16,800   | 10000    | 26800          |  |  |  |
| Security             | 30,000   | 0        | 30,000         |  |  |  |
| Others               | 8,200    | 0        | 8200           |  |  |  |
| Total                | 2,50,000 | 50,000   | 3,00,000       |  |  |  |