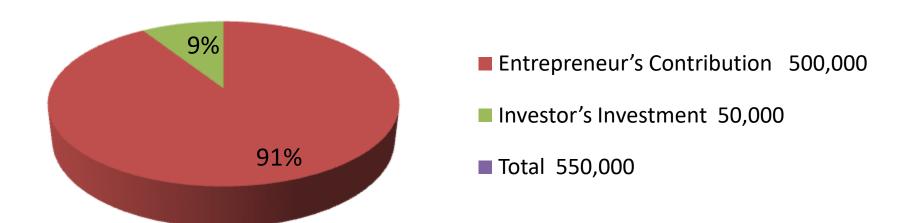

## **Proposed Nobin Udyokta Business Info**

Required Investment BDT 50,000/-(as equity) 09%

■The business is planned to be scaled up by investment in existing

■The business is operating by entrepreneur. Existing 6 employees.

| TC | : | BDT 550,000/-                                  |
|----|---|------------------------------------------------|
|    | : | Self BDT 500,000/-(from existing business) 91% |

| Existing Business (BDT)          |       |         |         |  |  |  |  |
|----------------------------------|-------|---------|---------|--|--|--|--|
| Particular                       | Daily | Monthly | Yearly  |  |  |  |  |
| Revenue (sales)                  |       |         |         |  |  |  |  |
| Furniture                        | 5850  | 175500  | 2106000 |  |  |  |  |
| Total sales (A)                  | 5850  | 175500  | 2106000 |  |  |  |  |
| Less Variable Exp.               |       |         |         |  |  |  |  |
| Furniture                        | 4095  | 122850  | 1474200 |  |  |  |  |
| Total Variable exp. (B)          | 4095  | 122850  | 1474200 |  |  |  |  |
| Contribution Margin CM [C= (A-B) | 1755  | 52650   | 631800  |  |  |  |  |
| less fixed exp.                  |       |         |         |  |  |  |  |
| Rent                             |       | 1500    | 18000   |  |  |  |  |
| Electricity bill                 |       | 2500    | 30000   |  |  |  |  |
| Transportation                   |       | 2000    | 24000   |  |  |  |  |
| Salary (self)                    |       | 5000    | 60000   |  |  |  |  |
| Salary (staff)                   |       | 30000   | 360000  |  |  |  |  |
| Entertainment                    |       | 1000    | 12000   |  |  |  |  |
| Mobile                           |       | 300     | 3600    |  |  |  |  |
| total fixed cost (D)             |       | 42300   | 507600  |  |  |  |  |
| Net profit (E) [C-D]             |       | 10350   | 124200  |  |  |  |  |

| Investment Breakdown |          |      |         |          |       |        |         |  |  |
|----------------------|----------|------|---------|----------|-------|--------|---------|--|--|
|                      | Proposed |      |         |          |       |        |         |  |  |
| Particulars          | Qty      | Unit | Amount  | Proposed |       |        |         |  |  |
|                      |          |      | (BDT)   |          | Price | (BDT)  | Total   |  |  |
| Akashmoni            | 100      | 300  | 30,000  | 100      | 300   | 30,000 | 60,000  |  |  |
| Jackfruit            | 100      | 700  | 70,000  |          |       | 0      | 70,000  |  |  |
| Korai                | 100      | 400  | 40,000  |          |       | 0      | 40,000  |  |  |
| Mango                | 160      | 350  | 56,000  | 10       | 350   | 3,500  | 59,500  |  |  |
| Gamari               | 150      | 400  | 60,000  |          |       | 0      | 60,000  |  |  |
| Mehegoni             | 150      | 600  | 90,000  |          |       | 0      | 90,000  |  |  |
| Shegun               | 100      | 300  | 30,000  |          |       | 0      | 30,000  |  |  |
| Others               | 74       | 1000 | 74,000  | 11       | 1500  | 16,500 | 90,500  |  |  |
| Security             |          |      | 50,000  |          |       |        | 50,000  |  |  |
| Total                | 934      |      | 500,000 | 121      |       | 50,000 | 550,000 |  |  |