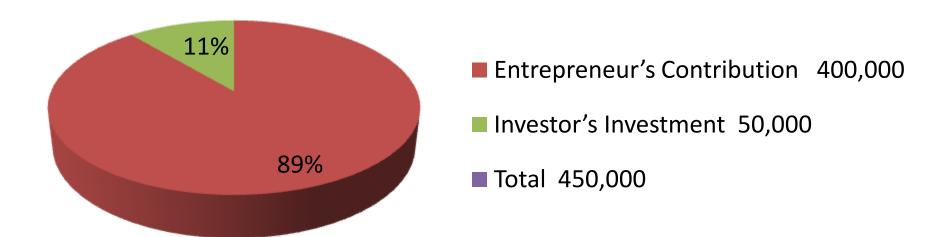

| Proposed Nobin Udyokta Business Info |          |                                                                    |  |  |
|--------------------------------------|----------|--------------------------------------------------------------------|--|--|
| Business Name                        | :        | RUBEL FURNITURE MART                                               |  |  |
| Location                             | :        |                                                                    |  |  |
| Total Investment in BDT              | :        | BDT 450,000/-                                                      |  |  |
| Financing                            | :        | Self BDT 400,000/-(from existing business) 89%                     |  |  |
|                                      |          | Required Investment BDT 50,000/-(as equity) 11%                    |  |  |
| Present salary/drawings              | :        | BDT 5,000/-                                                        |  |  |
| from business (estimates)            |          |                                                                    |  |  |
| Proposed Salary                      | <b>:</b> | BDT 5,000/-                                                        |  |  |
| Size of shop                         | :        | 13 ft x 10 ft= 130 square ft                                       |  |  |
| Implementation                       | :        | ■The business is planned to be scaled up by investment in existing |  |  |

| Investment Breakdown |          |            |         |     |       |        |          |
|----------------------|----------|------------|---------|-----|-------|--------|----------|
|                      | Proposed |            |         |     |       |        |          |
| Particulars          | Qty.     | Unit Price | Amount  | Qty | Unit  | Amount | Proposed |
| A11                  | 40       | 200        | (BDT)   | 400 | Price | (BDT)  | Total    |
| Akashmoni            | 40       | 300        | 12,000  | 100 | 300   | 30,000 | 42,000   |
| Jackfruit            | 60       | 700        | 42,000  |     |       | 0      | 42,000   |
| Korai                | 90       | 400        | 36,000  |     |       | 0      | 36,000   |
| Mango                | 80       | 350        | 28,000  | 10  | 350   | 3,500  | 31,500   |
| Gamari               | 60       | 400        | 24,000  |     |       | 0      | 24,000   |
| Mehegoni             | 100      | 600        | 60,000  |     |       | 0      | 60,000   |
| Shegun               | 100      | 300        | 30,000  |     |       | 0      | 30,000   |
| Others               | 158      | 1000       | 158,000 | 11  | 1500  | 16,500 | 174,500  |
| Security             |          |            | 10,000  |     |       |        | 10,000   |
| Total                | 688      |            | 400,000 | 121 |       | 50,000 | 450,000  |