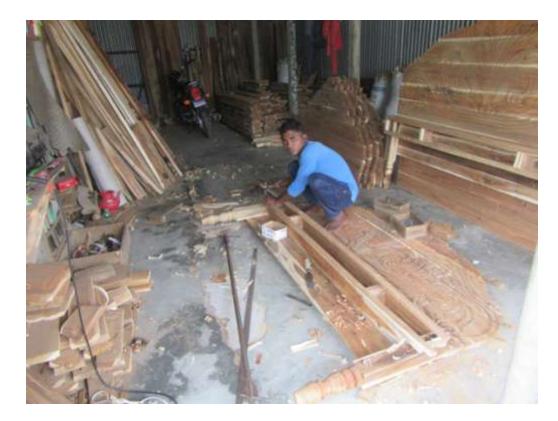

| Proposed Nobin Udyokta Business Info                 |   |                                                                                                                                                                                                                                                                                                                                          |  |  |  |  |
|------------------------------------------------------|---|------------------------------------------------------------------------------------------------------------------------------------------------------------------------------------------------------------------------------------------------------------------------------------------------------------------------------------------|--|--|--|--|
| Business Name                                        | : | RASEL FURNITURE                                                                                                                                                                                                                                                                                                                          |  |  |  |  |
| Location                                             | : |                                                                                                                                                                                                                                                                                                                                          |  |  |  |  |
| Total Investment in BDT                              | : | BDT 500,000/-                                                                                                                                                                                                                                                                                                                            |  |  |  |  |
| Financing                                            | : | Self BDT 450,000/-(from existing business) 90%<br>Required Investment BDT 50,000/-(as equity) 10%                                                                                                                                                                                                                                        |  |  |  |  |
| Present salary/drawings<br>from business (estimates) | : | BDT 5,000/-                                                                                                                                                                                                                                                                                                                              |  |  |  |  |
| Proposed Salary                                      | : | BDT 5,000/-                                                                                                                                                                                                                                                                                                                              |  |  |  |  |
| Size of shop                                         | : | 13 ft x 10 ft= 130 square ft                                                                                                                                                                                                                                                                                                             |  |  |  |  |
| Implementation                                       | : | <ul> <li>The business is planned to be scaled up by investment in existing goods like; Furniture .</li> <li>Average 30% gain on sale.</li> <li>The business is operating by entrepreneur. Existing 4 employees.</li> <li>Collects goods from Korotia .</li> <li>The shop is rented.</li> <li>Agreed grace period is 3 months.</li> </ul> |  |  |  |  |