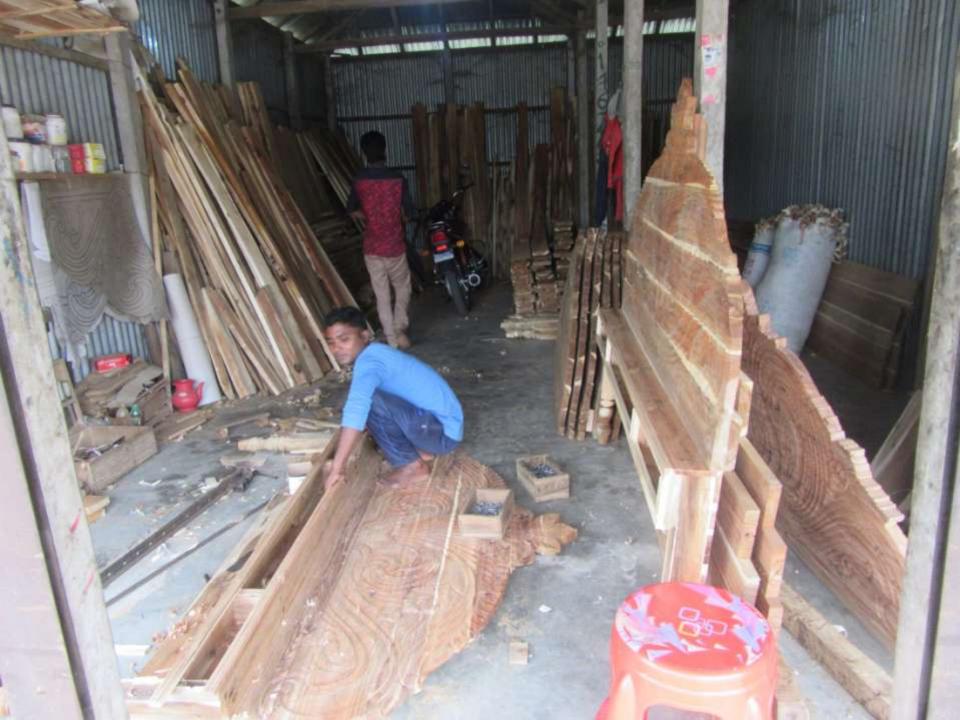

| Proposed Nobin Udyokta Business Info                 |   |                                                                                                                                                                                                                                                                                                                                          |  |  |  |  |
|------------------------------------------------------|---|------------------------------------------------------------------------------------------------------------------------------------------------------------------------------------------------------------------------------------------------------------------------------------------------------------------------------------------|--|--|--|--|
| Business Name                                        | : | RASEL FURNITURE                                                                                                                                                                                                                                                                                                                          |  |  |  |  |
| Location                                             | : |                                                                                                                                                                                                                                                                                                                                          |  |  |  |  |
| Total Investment in BDT                              | : | BDT 500,000/-                                                                                                                                                                                                                                                                                                                            |  |  |  |  |
| Financing                                            | : | Self BDT 450,000/-(from existing business) 90%<br>Required Investment BDT 50,000/-(as equity) 10%                                                                                                                                                                                                                                        |  |  |  |  |
| Present salary/drawings<br>from business (estimates) | : | BDT 5,000/-                                                                                                                                                                                                                                                                                                                              |  |  |  |  |
| Proposed Salary                                      | : | BDT 5,000/-                                                                                                                                                                                                                                                                                                                              |  |  |  |  |
| Size of shop                                         | : | 13 ft x 10 ft= 130 square ft                                                                                                                                                                                                                                                                                                             |  |  |  |  |
| Implementation                                       | : | <ul> <li>The business is planned to be scaled up by investment in existing goods like; Furniture .</li> <li>Average 30% gain on sale.</li> <li>The business is operating by entrepreneur. Existing 4 employees.</li> <li>Collects goods from Korotia .</li> <li>The shop is rented.</li> <li>Agreed grace period is 3 months.</li> </ul> |  |  |  |  |