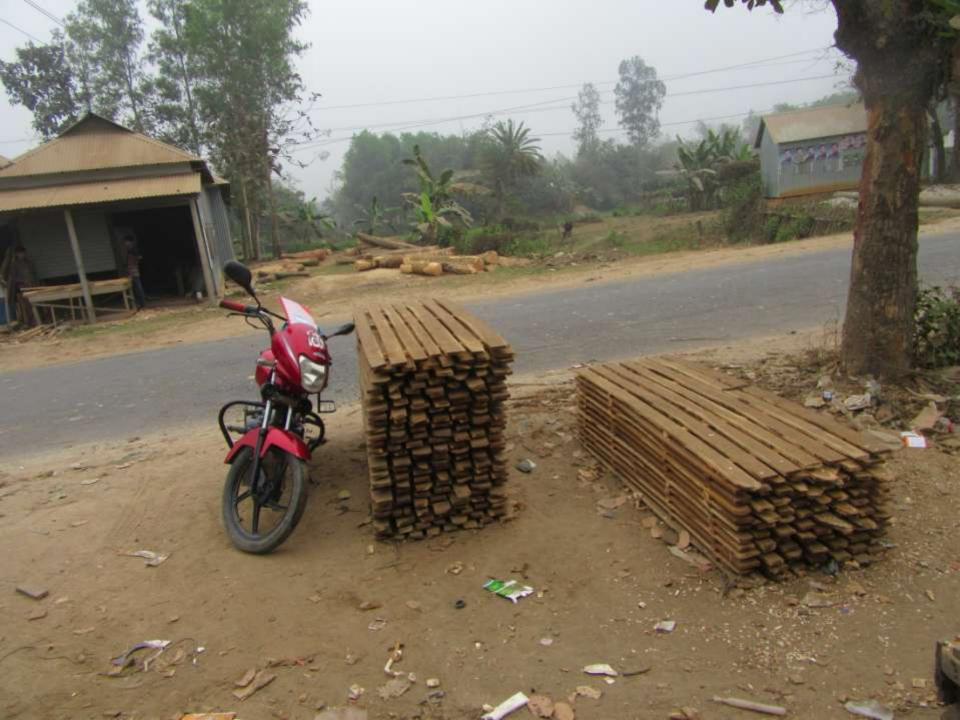

| Proposed Nobin Udyokta Business Info                 |   |                                                                                                                                                                                                                                                                                                                                          |  |  |  |  |
|------------------------------------------------------|---|------------------------------------------------------------------------------------------------------------------------------------------------------------------------------------------------------------------------------------------------------------------------------------------------------------------------------------------|--|--|--|--|
| Business Name                                        | : | RASEL FURNITURE                                                                                                                                                                                                                                                                                                                          |  |  |  |  |
| Location                                             | : |                                                                                                                                                                                                                                                                                                                                          |  |  |  |  |
| Total Investment in BDT                              | : | BDT 500,000/-                                                                                                                                                                                                                                                                                                                            |  |  |  |  |
| Financing                                            | : | Self BDT 450,000/-(from existing business) 90%<br>Required Investment BDT 50,000/-(as equity) 10%                                                                                                                                                                                                                                        |  |  |  |  |
| Present salary/drawings<br>from business (estimates) | : | BDT 5,000/-                                                                                                                                                                                                                                                                                                                              |  |  |  |  |
| Proposed Salary                                      | : | BDT 5,000/-                                                                                                                                                                                                                                                                                                                              |  |  |  |  |
| Size of shop                                         | : | 13 ft x 10 ft= 130 square ft                                                                                                                                                                                                                                                                                                             |  |  |  |  |
| Implementation                                       | : | <ul> <li>The business is planned to be scaled up by investment in existing goods like; Furniture .</li> <li>Average 30% gain on sale.</li> <li>The business is operating by entrepreneur. Existing 4 employees.</li> <li>Collects goods from Korotia .</li> <li>The shop is rented.</li> <li>Agreed grace period is 3 months.</li> </ul> |  |  |  |  |

| Investment Breakdown |      |            |                 |     |               |                 |                   |
|----------------------|------|------------|-----------------|-----|---------------|-----------------|-------------------|
|                      | Exis | ting       | Proposed        |     |               |                 |                   |
| Particulars          | Qty. | Unit Price | Amount<br>(BDT) | Qty | Unit<br>Price | Amount<br>(BDT) | Proposed<br>Total |
| Akashmoni            | 60   | 300        | 18,000          | 100 | 300           | 30,000          | 48,000            |
| Jackfruit            | 65   | 700        | 45,500          |     |               | 0               | 45,500            |
| Korai                | 90   | 400        | 36,000          |     |               | 0               | 36,000            |
| Mango                | 80   | 350        | 28,000          | 10  | 350           | 3,500           | 31,500            |
| Gamari               | 60   | 400        | 24,000          |     |               | 0               | 24,000            |
| Mehegoni             | 80   | 600        | 48,000          |     |               | 0               | 48,000            |
| Shegun               | 90   | 300        | 27,000          |     |               | 0               | 27,000            |
| Others               | 149  | 1500       | 223,500         | 11  | 1500          | 16,500          | 240,000           |
| Total                | 674  |            | 450,000         | 121 |               | 50,000          | 500,000           |