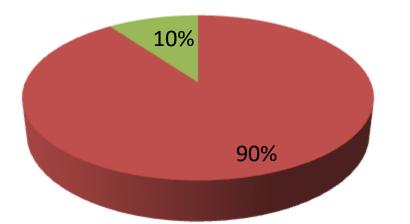

| Proposed Nobin Udyokta Business Info                 |   |                                                                                                                                                                                                                                                                                                                                          |  |  |  |  |
|------------------------------------------------------|---|------------------------------------------------------------------------------------------------------------------------------------------------------------------------------------------------------------------------------------------------------------------------------------------------------------------------------------------|--|--|--|--|
| Business Name                                        | : | RASEL FURNITURE                                                                                                                                                                                                                                                                                                                          |  |  |  |  |
| Location                                             | : |                                                                                                                                                                                                                                                                                                                                          |  |  |  |  |
| Total Investment in BDT                              | : | BDT 500,000/-                                                                                                                                                                                                                                                                                                                            |  |  |  |  |
| Financing                                            | : | Self BDT 450,000/-(from existing business) 90%<br>Required Investment BDT 50,000/-(as equity) 10%                                                                                                                                                                                                                                        |  |  |  |  |
| Present salary/drawings<br>from business (estimates) | : | BDT 5,000/-                                                                                                                                                                                                                                                                                                                              |  |  |  |  |
| Proposed Salary                                      | : | BDT 5,000/-                                                                                                                                                                                                                                                                                                                              |  |  |  |  |
| Size of shop                                         | : | 13 ft x 10 ft= 130 square ft                                                                                                                                                                                                                                                                                                             |  |  |  |  |
| Implementation                                       | : | <ul> <li>The business is planned to be scaled up by investment in existing goods like; Furniture .</li> <li>Average 30% gain on sale.</li> <li>The business is operating by entrepreneur. Existing 4 employees.</li> <li>Collects goods from Korotia .</li> <li>The shop is rented.</li> <li>Agreed grace period is 3 months.</li> </ul> |  |  |  |  |

| Investment Breakdown |      |            |                 |     |               |                 |                   |
|----------------------|------|------------|-----------------|-----|---------------|-----------------|-------------------|
|                      | Exis | ting       | Proposed        |     |               |                 |                   |
| Particulars          | Qty. | Unit Price | Amount<br>(BDT) | Qty | Unit<br>Price | Amount<br>(BDT) | Proposed<br>Total |
| Akashmoni            | 60   | 300        | 18,000          | 100 | 300           | 30,000          | 48,000            |
| Jackfruit            | 65   | 700        | 45,500          |     |               | 0               | 45,500            |
| Korai                | 90   | 400        | 36,000          |     |               | 0               | 36,000            |
| Mango                | 80   | 350        | 28,000          | 10  | 350           | 3,500           | 31,500            |
| Gamari               | 60   | 400        | 24,000          |     |               | 0               | 24,000            |
| Mehegoni             | 80   | 600        | 48,000          |     |               | 0               | 48,000            |
| Shegun               | 90   | 300        | 27,000          |     |               | 0               | 27,000            |
| Others               | 149  | 1500       | 223,500         | 11  | 1500          | 16,500          | 240,000           |
| Total                | 674  |            | 450,000         | 121 |               | 50,000          | 500,000           |