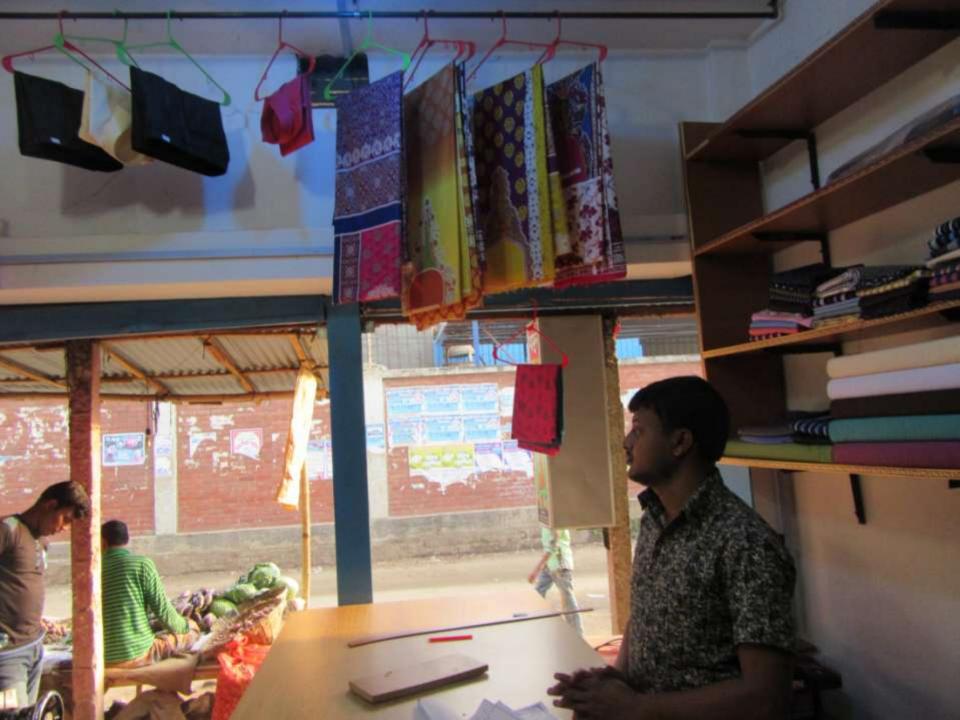

| Proposed Nobin Udyokta Business Info              |   |                                                                                                                                                                                                                                                                                                                                                                                                                            |  |
|---------------------------------------------------|---|----------------------------------------------------------------------------------------------------------------------------------------------------------------------------------------------------------------------------------------------------------------------------------------------------------------------------------------------------------------------------------------------------------------------------|--|
| Business Name                                     | : | MAMUN BOSTRALOY & TAILORS                                                                                                                                                                                                                                                                                                                                                                                                  |  |
| Location                                          | : | Gorgoria master bari, Sreepur, Gajipur                                                                                                                                                                                                                                                                                                                                                                                     |  |
| Total Investment in BDT                           | : | BDT 4,70,000/-                                                                                                                                                                                                                                                                                                                                                                                                             |  |
| Financing                                         | : | Self BDT 3,90,000/-(from existing business) 83% Required Investment BDT 80,000/-(as equity) 17%                                                                                                                                                                                                                                                                                                                            |  |
| Present salary/drawings from business (estimates) | : | BDT 5,000/-                                                                                                                                                                                                                                                                                                                                                                                                                |  |
| Proposed Salary                                   | : | BDT 5,000/-                                                                                                                                                                                                                                                                                                                                                                                                                |  |
| Size of shop                                      | : | 10 ft x 15 ft= 150square ft                                                                                                                                                                                                                                                                                                                                                                                                |  |
| Security of the shop                              | : | BDT 1,50,000/-                                                                                                                                                                                                                                                                                                                                                                                                             |  |
| Implementation                                    | : | <ul> <li>The business is planned to be scaled up by investment in existing goods like; Tailoring business.</li> <li>Average 15% gain on sale.</li> <li>The business is operating by entrepreneur. Existing 1 employee.</li> <li>After getting equity fund 1 employ will be appointed.</li> <li>The shop is rented.</li> <li>Collects goods from Baburhat, norshingdi.</li> <li>Agreed grace period is 3 months.</li> </ul> |  |