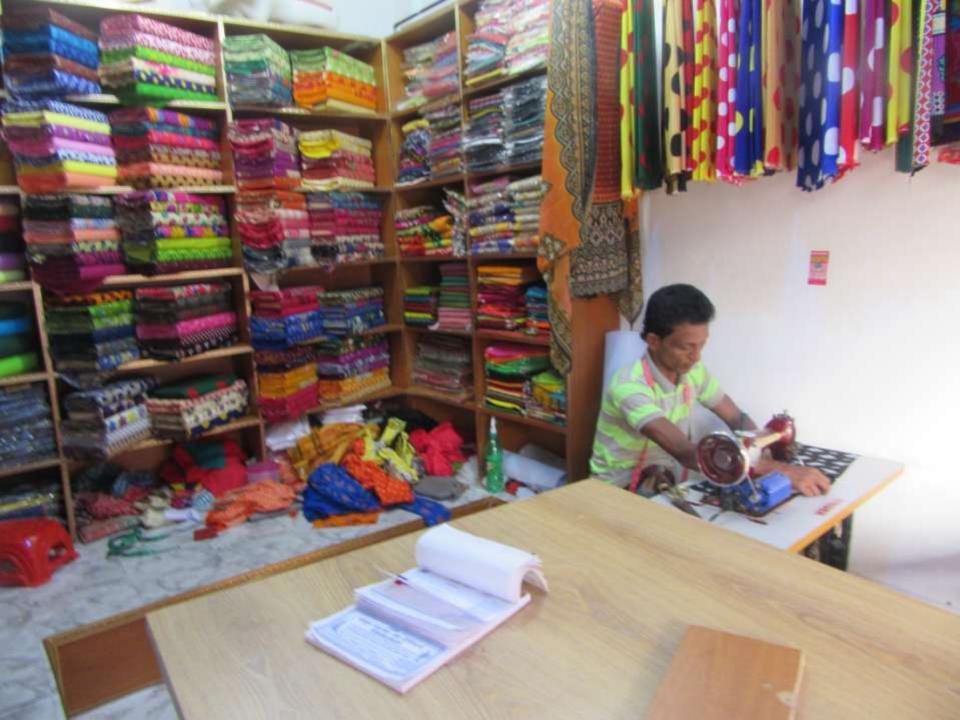

| Proposed Nobin Udyokta Business Info              |   |                                                                                                                                                                                                                                                                                                                                                                                                                            |  |
|---------------------------------------------------|---|----------------------------------------------------------------------------------------------------------------------------------------------------------------------------------------------------------------------------------------------------------------------------------------------------------------------------------------------------------------------------------------------------------------------------|--|
| Business Name                                     | : | MAMUN BOSTRALOY & TAILORS                                                                                                                                                                                                                                                                                                                                                                                                  |  |
| Location                                          | : | Gorgoria master bari, Sreepur, Gajipur                                                                                                                                                                                                                                                                                                                                                                                     |  |
| Total Investment in BDT                           | : | BDT 4,70,000/-                                                                                                                                                                                                                                                                                                                                                                                                             |  |
| Financing                                         | : | Self BDT 3,90,000/-(from existing business) 83% Required Investment BDT 80,000/-(as equity) 17%                                                                                                                                                                                                                                                                                                                            |  |
| Present salary/drawings from business (estimates) | : | BDT 5,000/-                                                                                                                                                                                                                                                                                                                                                                                                                |  |
| Proposed Salary                                   | : | BDT 5,000/-                                                                                                                                                                                                                                                                                                                                                                                                                |  |
| Size of shop                                      | : | 10 ft x 15 ft= 150square ft                                                                                                                                                                                                                                                                                                                                                                                                |  |
| Security of the shop                              | : | BDT 1,50,000/-                                                                                                                                                                                                                                                                                                                                                                                                             |  |
| Implementation                                    | : | <ul> <li>The business is planned to be scaled up by investment in existing goods like; Tailoring business.</li> <li>Average 15% gain on sale.</li> <li>The business is operating by entrepreneur. Existing 1 employee.</li> <li>After getting equity fund 1 employ will be appointed.</li> <li>The shop is rented.</li> <li>Collects goods from Baburhat, norshingdi.</li> <li>Agreed grace period is 3 months.</li> </ul> |  |