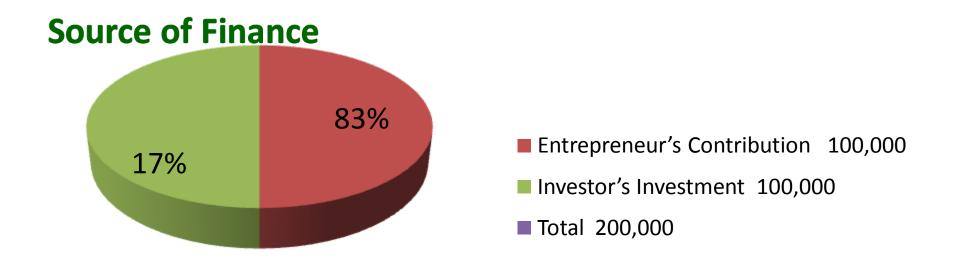

| Proposed Nobin Udyokta Business Info              |   |                                                                                                                                                                                                                                                                                                                                                                                                                            |  |
|---------------------------------------------------|---|----------------------------------------------------------------------------------------------------------------------------------------------------------------------------------------------------------------------------------------------------------------------------------------------------------------------------------------------------------------------------------------------------------------------------|--|
| Business Name                                     | : | MAMUN BOSTRALOY & TAILORS                                                                                                                                                                                                                                                                                                                                                                                                  |  |
| Location                                          | : | Gorgoria master bari, Sreepur, Gajipur                                                                                                                                                                                                                                                                                                                                                                                     |  |
| Total Investment in BDT                           | : | BDT 4,70,000/-                                                                                                                                                                                                                                                                                                                                                                                                             |  |
| Financing                                         | : | Self BDT 3,90,000/-(from existing business) 83% Required Investment BDT 80,000/-(as equity) 17%                                                                                                                                                                                                                                                                                                                            |  |
| Present salary/drawings from business (estimates) | : | BDT 5,000/-                                                                                                                                                                                                                                                                                                                                                                                                                |  |
| Proposed Salary                                   | : | BDT 5,000/-                                                                                                                                                                                                                                                                                                                                                                                                                |  |
| Size of shop                                      | : | 10 ft x 15 ft= 150square ft                                                                                                                                                                                                                                                                                                                                                                                                |  |
| Security of the shop                              | : | BDT 1,50,000/-                                                                                                                                                                                                                                                                                                                                                                                                             |  |
| Implementation                                    | : | <ul> <li>The business is planned to be scaled up by investment in existing goods like; Tailoring business.</li> <li>Average 15% gain on sale.</li> <li>The business is operating by entrepreneur. Existing 1 employee.</li> <li>After getting equity fund 1 employ will be appointed.</li> <li>The shop is rented.</li> <li>Collects goods from Baburhat, norshingdi.</li> <li>Agreed grace period is 3 months.</li> </ul> |  |