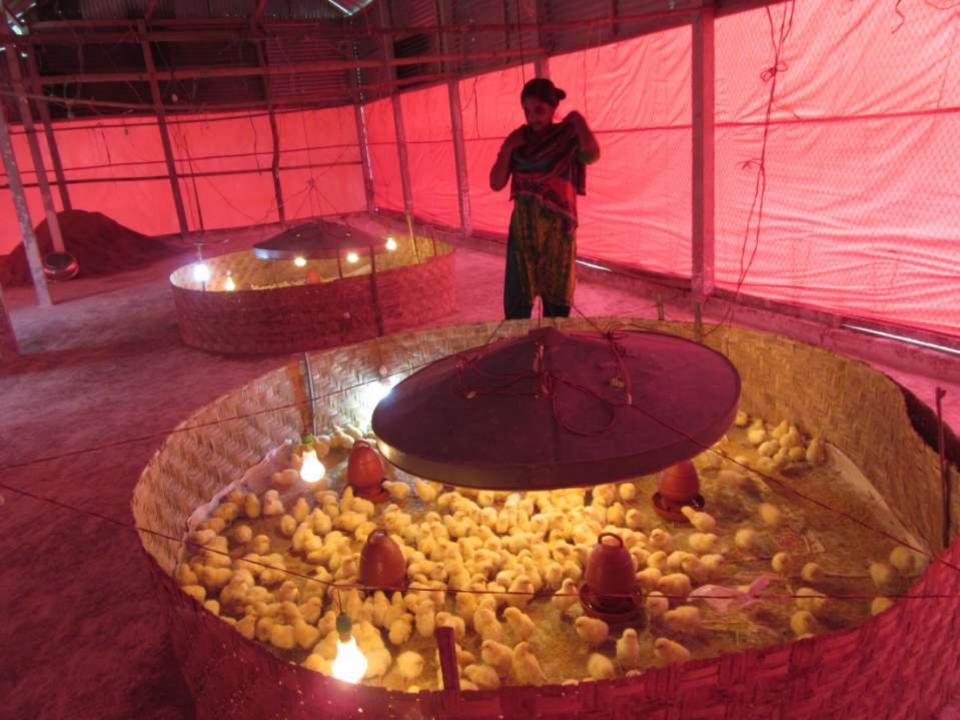

70,000       |              |              |
| 2.2 | Payment of GB Loan                       |              |              |              |
|     | Investment Pay Back (Including Ownership |              |              |              |
| 2.3 | Tr. Fee)                                 | 28,000       | 28,000       | 28,000       |
|     | Total Cash Outflow                       | 98,000       | 28,000       | 28,000       |
| 3   | Net Cash Surplus                         | 143,600      | 297,000      | 460,720      |



### Strength **W**EAKNESS Lack of Capital/Investment Employment: Self: 01 Family:0 Others:0 Experience & Skill: 05 Years Skill and experience; THREATS **O**pportunities Theft Huge demand in the community Political unrest Location of farm; Regular customers;

Pictures















# **FAMILY PICTURE**