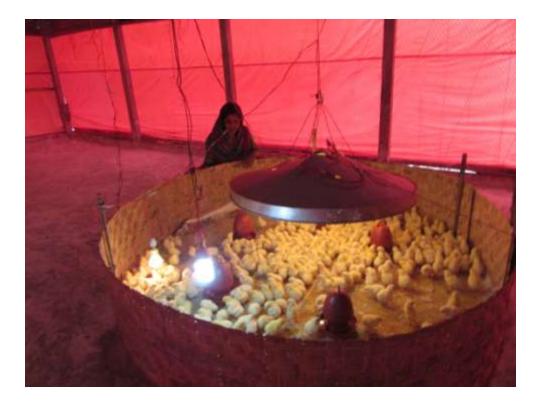

#### Proposed NU Business Name: JHUMA POULTRY FARM



Project identification and prepared by: Monoronjon, Sokhipur Unit, Tangail Project verified by: Md Siddikur Rahman



| Brief Bio of The Proposed Nobin Udyokta                                                                                                                        |     |                                                                                                                                                                                                                        |  |  |  |
|----------------------------------------------------------------------------------------------------------------------------------------------------------------|-----|---------------------------------------------------------------------------------------------------------------------