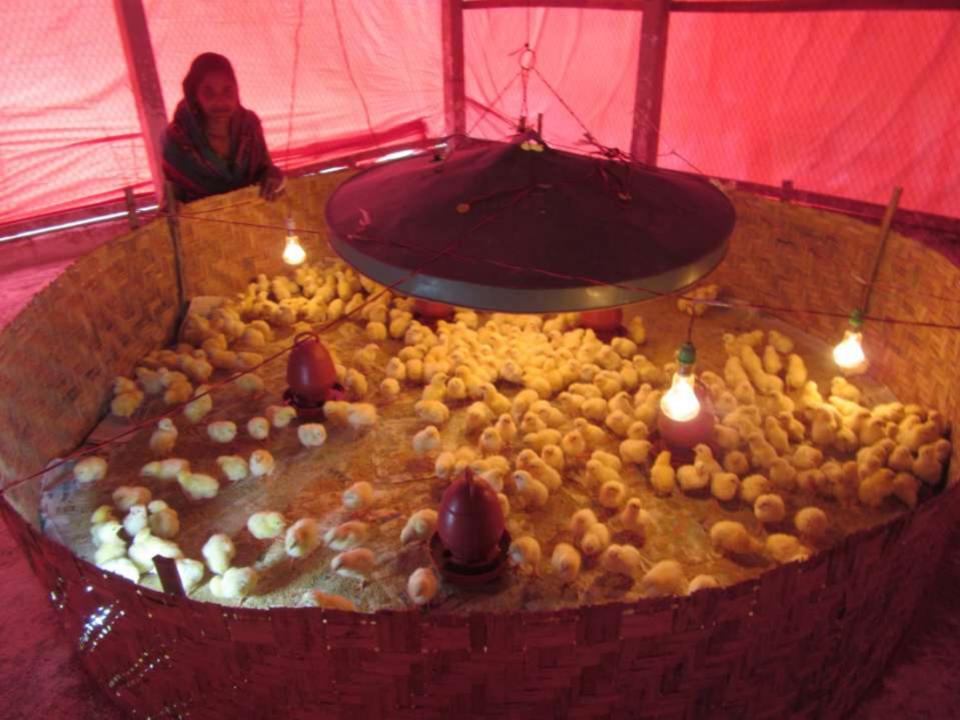

| 70,000       |              |              |
| 2.2 | Payment of GB Loan                       |              |              |              |
|     | Investment Pay Back (Including Ownership |              |              |              |
| 2.3 | Tr. Fee)                                 | 28,000       | 28,000       | 28,000       |
|     | Total Cash Outflow                       | 98,000       | 28,000       | 28,000       |
| 3   | Net Cash Surplus                         | 143,600      | 297,000      | 460,720      |



### Strength **W**EAKNESS Lack of Capital/Investment Employment: Self: 01 Family:0 Others:0 Experience & Skill: 05 Years Skill and experience; THREATS **O**pportunities Theft Huge demand in the community Political unrest Location of farm; Regular customers;

Pictures















# **FAMILY PICTURE**