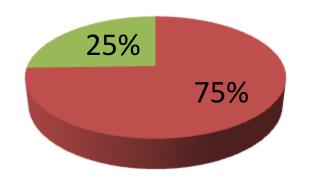

| Proposed Nobin Udyokta Business Info                 |                                                  |                                                                                                                                                                                                                                                                                         |  |  |  |  |
|------------------------------------------------------|--------------------------------------------------|-----------------------------------------------------------------------------------------------------------------------------------------------------------------------------------------------------------------------------------------------------------------------------------------|--|--|--|--|
| Business Name                                        | :                                                | JHUMA POULTRY FARM                                                                                                                                                                                                                                                                      |  |  |  |  |
| Location                                             | :                                                | Daria pur, Sokhipur, Tangail                                                                                                                                                                                                                                                            |  |  |  |  |
| Total Investment in BDT                              | :                                                | BDT 275,000/-                                                                                                                                                                                                                                                                           |  |  |  |  |
| Financing                                            | : Self BDT 205,000/-(from existing business) 75% |                                                                                                                                                                                                                                                                                         |  |  |  |  |
|                                                      | Required Investment BDT 70,000/-(as equity) 25%  |                                                                                                                                                                                                                                                                                         |  |  |  |  |
| Present salary/drawings<br>from business (estimates) | :                                                | BDT 5,000/-                                                                                                                                                                                                                                                                             |  |  |  |  |
| Proposed Salary                                      | :                                                | BDT 5,000/-                                                                                                                                                                                                                                                                             |  |  |  |  |
| Size of shop                                         | :                                                | 40 ft x 24 ft = 960 square ft                                                                                                                                                                                                                                                           |  |  |  |  |
| Implementation                                       | :                                                | <ul> <li>Currently she run a poultry farm.</li> <li>Average 20% gain on sales.</li> <li>The business is operating by entrepreneur himself. Existing no employee.</li> <li>The farm is owned.</li> <li>Collects goods from Tangail.</li> <li>Agreed grace period is 3 months.</li> </ul> |  |  |  |  |