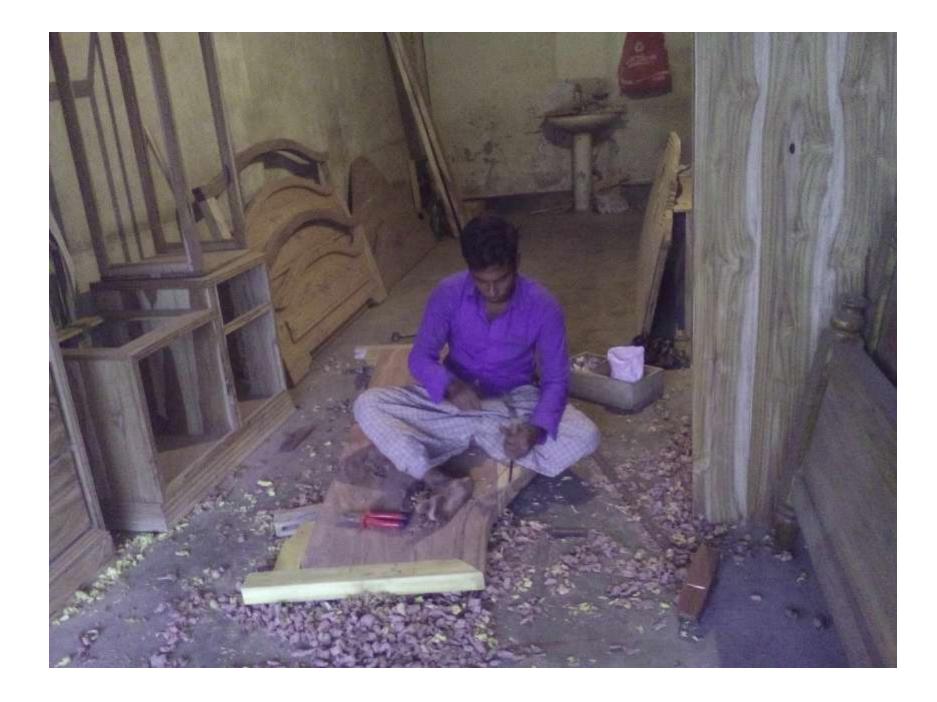

| Proposed Nobin Udyokta Business Info              |   |                                                                                                                                                                                                                                                                                                                                                                                                                          |  |  |  |
|---------------------------------------------------|---|--------------------------------------------------------------------------------------------------------------------------------------------------------------------------------------------------------------------------------------------------------------------------------------------------------------------------------------------------------------------------------------------------------------------------|--|--|--|
| Business Name                                     | : | SHOVA FURNITURE MART                                                                                                                                                                                                                                                                                                                                                                                                     |  |  |  |
| Location                                          | : | 432 East Askona, Dakshinkhan, Dhaka-1230                                                                                                                                                                                                                                                                                                                                                                                 |  |  |  |
| Total Investment in BDT                           | : | BDT 300,000/-                                                                                                                                                                                                                                                                                                                                                                                                            |  |  |  |
| Financing                                         | : | Self BDT 200,000/- (from existing business) 67% Required Investment BDT 100,000/- (as equity) 33%                                                                                                                                                                                                                                                                                                                        |  |  |  |
| Present salary/drawings from business (estimates) | : | BDT 5,000                                                                                                                                                                                                                                                                                                                                                                                                                |  |  |  |
| Proposed Salary                                   |   | BDT 5,000                                                                                                                                                                                                                                                                                                                                                                                                                |  |  |  |
| Size of shop                                      |   | 18 ft x 13 ft= 234 square ft                                                                                                                                                                                                                                                                                                                                                                                             |  |  |  |
| Security of the shop                              |   | BDT 50,000                                                                                                                                                                                                                                                                                                                                                                                                               |  |  |  |
| Implementation                                    | : | <ul> <li>The business is planned to be scaled up by investment in existing goods like;</li> <li>Waredrop, Almariah, Cabinet, Dracing Table, Chair, showcase, Alna etc.</li> <li>Average 20% gain on sales.</li> <li>The business is operating by entrepreneur. Existing One employee.</li> <li>The shop is rented.</li> <li>Collects goods from Gazipur, Madaripur.</li> <li>Agreed grace period is 3 months.</li> </ul> |  |  |  |

# Pictures

T158185