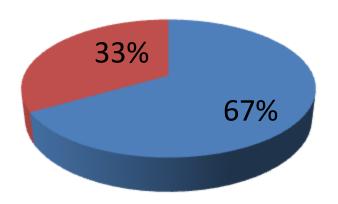

#### **Source of Finance**

■ Entrepreneur's contibution 200000 ■ Investor's Investment 100000 ■ Total 300000

| Financial Projection (BDT)        |         |           |           |           |  |  |  |
|-----------------------------------|---------|-----------|-----------|-----------|--|--|--|
| Particular                        | Monthly | 1st Year  | 2nd Year  | 3rd year  |  |  |  |
| Revenue (sales)                   |         |           |           |           |  |  |  |
| Furniture Item                    | 225,000 | 2,700,000 | 2,835,000 | 2,976,750 |  |  |  |
| Total Sales (A)                   | 225,000 | 2,700,000 | 2,835,000 | 2,976,750 |  |  |  |
| Less. Variable Expense            |         |           |           |           |  |  |  |
| Furniture Item                    | 180,000 | 2,160,000 | 2,268,000 | 2,381,400 |  |  |  |
| Total variable Expense (B)        | 180,000 | 2,160,000 | 2,268,000 | 2,381,400 |  |  |  |
| Contribution Margin (CM) [C=(A-B) | 45,000  | 540,000   | 567,000   | 595,350   |  |  |  |
| Less. Fixed Expense               |         |           |           |           |  |  |  |
| Rent                              | 8,000   | 96,000    | 96,000    | 96,000    |  |  |  |
| Electricity Bill                  | 630     | 7,560     | 7,938     | 8,335     |  |  |  |
| Transportation                    | 2,750   | 33,000    | 34,650    | 36,383    |  |  |  |
| Mobile Bill                       | 600     | 7,200     | 7,560     | 7,938     |  |  |  |
| Entertainment                     | 700     | 8,400     | 8,820     | 9,261     |  |  |  |
| Salary (sttaf)                    | 16,000  | 192,000   | 201,600   | 211,680   |  |  |  |
| Salary (self)                     | 5,000   | 60,000    | 60,000    | 60,000    |  |  |  |
| Non Cash Item                     |         |           |           |           |  |  |  |
| Depreciation                      | 0       |           | 0         | 0         |  |  |  |
| Total Fixed Cost                  | 33,680  | 404,160   | 416,568   | 429,596   |  |  |  |
| Net Profit (E) [C-D)              | 11,320  | 135,840   | 150,432   | 165,754   |  |  |  |
| Investment Payback                |         | 40,000    | 40,000    | 40,000    |  |  |  |