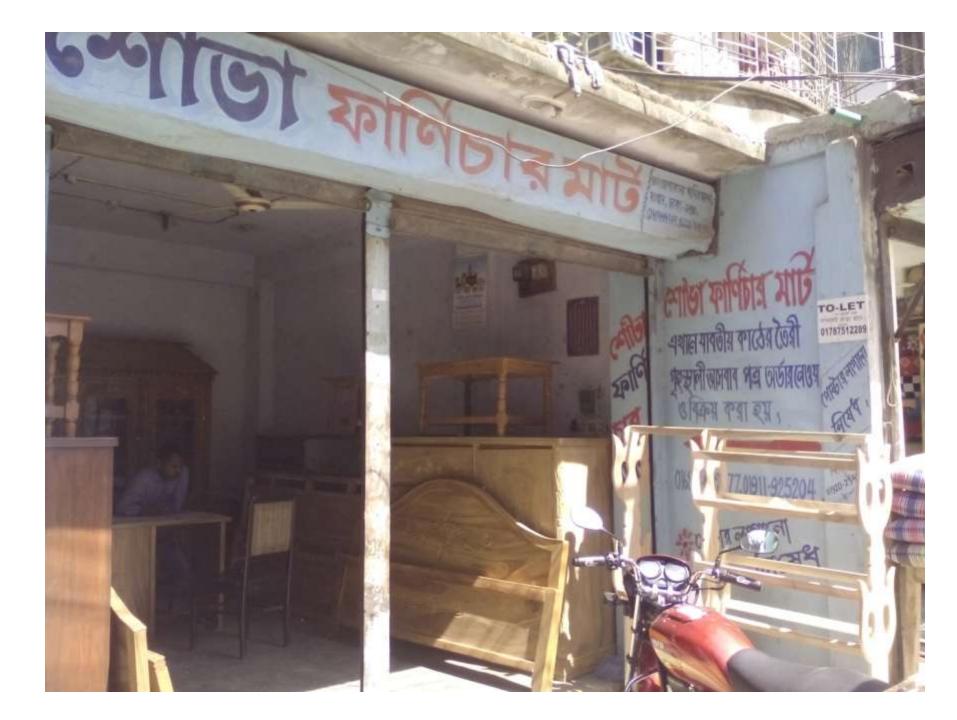

| Proposed Nobin Udyokta Business Info              |   |                                                                                                                                                                                                                                                                                                                                                                                                                          |  |  |  |
|---------------------------------------------------|---|--------------------------------------------------------------------------------------------------------------------------------------------------------------------------------------------------------------------------------------------------------------------------------------------------------------------------------------------------------------------------------------------------------------------------|--|--|--|
| Business Name                                     | : | SHOVA FURNITURE MART                                                                                                                                                                                                                                                                                                                                                                                                     |  |  |  |
| Location                                          | : | 432 East Askona, Dakshinkhan, Dhaka-1230                                                                                                                                                                                                                                                                                                                                                                                 |  |  |  |
| Total Investment in BDT                           | : | BDT 300,000/-                                                                                                                                                                                                                                                                                                                                                                                                            |  |  |  |
| Financing                                         | : | Self BDT 200,000/- (from existing business) 67% Required Investment BDT 100,000/- (as equity) 33%                                                                                                                                                                                                                                                                                                                        |  |  |  |
| Present salary/drawings from business (estimates) | : | BDT 5,000                                                                                                                                                                                                                                                                                                                                                                                                                |  |  |  |
| Proposed Salary                                   |   | BDT 5,000                                                                                                                                                                                                                                                                                                                                                                                                                |  |  |  |
| Size of shop                                      |   | 18 ft x 13 ft= 234 square ft                                                                                                                                                                                                                                                                                                                                                                                             |  |  |  |
| Security of the shop                              |   | BDT 50,000                                                                                                                                                                                                                                                                                                                                                                                                               |  |  |  |
| Implementation                                    | : | <ul> <li>The business is planned to be scaled up by investment in existing goods like;</li> <li>Waredrop, Almariah, Cabinet, Dracing Table, Chair, showcase, Alna etc.</li> <li>Average 20% gain on sales.</li> <li>The business is operating by entrepreneur. Existing One employee.</li> <li>The shop is rented.</li> <li>Collects goods from Gazipur, Madaripur.</li> <li>Agreed grace period is 3 months.</li> </ul> |  |  |  |

# Pictures

T158185