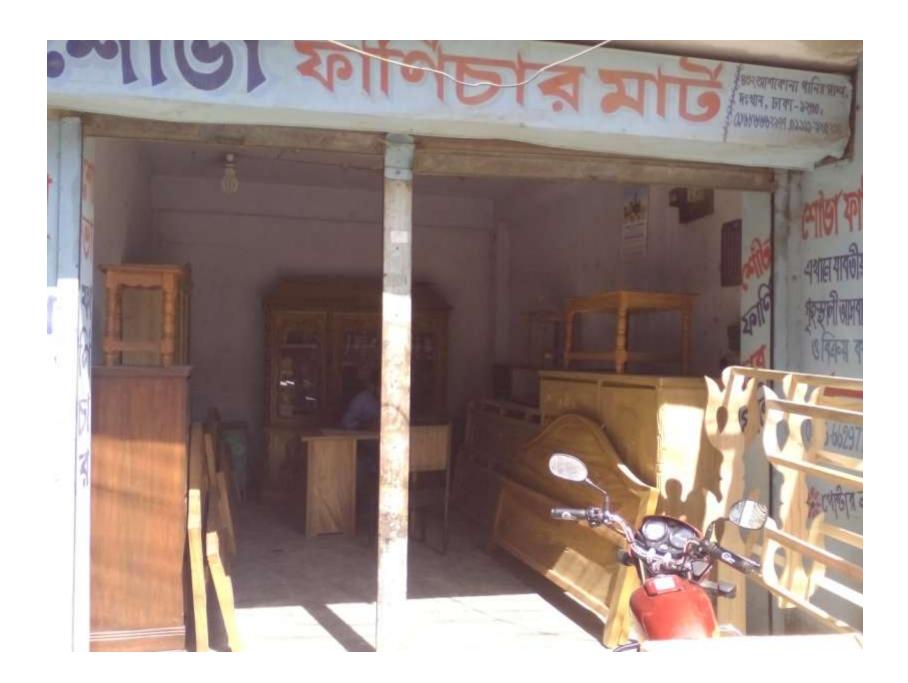

| Proposed Nobin Udyokta Business Info              |   |                                                                                                                                                                                                                                                                                                                                                                                                                          |  |  |  |
|---------------------------------------------------|---|--------------------------------------------------------------------------------------------------------------------------------------------------------------------------------------------------------------------------------------------------------------------------------------------------------------------------------------------------------------------------------------------------------------------------|--|--|--|
| Business Name                                     | : | SHOVA FURNITURE MART                                                                                                                                                                                                                                                                                                                                                                                                     |  |  |  |
| Location                                          | : | 432 East Askona, Dakshinkhan, Dhaka-1230                                                                                                                                                                                                                                                                                                                                                                                 |  |  |  |
| Total Investment in BDT                           | : | BDT 300,000/-                                                                                                                                                                                                                                                                                                                                                                                                            |  |  |  |
| Financing                                         | : | Self BDT 200,000/- (from existing business) 67% Required Investment BDT 100,000/- (as equity) 33%                                                                                                                                                                                                                                                                                                                        |  |  |  |
| Present salary/drawings from business (estimates) | : | BDT 5,000                                                                                                                                                                                                                                                                                                                                                                                                                |  |  |  |
| Proposed Salary                                   |   | BDT 5,000                                                                                                                                                                                                                                                                                                                                                                                                                |  |  |  |
| Size of shop                                      |   | 18 ft x 13 ft= 234 square ft                                                                                                                                                                                                                                                                                                                                                                                             |  |  |  |
| Security of the shop                              |   | BDT 50,000                                                                                                                                                                                                                                                                                                                                                                                                               |  |  |  |
| Implementation                                    | : | <ul> <li>The business is planned to be scaled up by investment in existing goods like;</li> <li>Waredrop, Almariah, Cabinet, Dracing Table, Chair, showcase, Alna etc.</li> <li>Average 20% gain on sales.</li> <li>The business is operating by entrepreneur. Existing One employee.</li> <li>The shop is rented.</li> <li>Collects goods from Gazipur, Madaripur.</li> <li>Agreed grace period is 3 months.</li> </ul> |  |  |  |

# Pictures

T158185