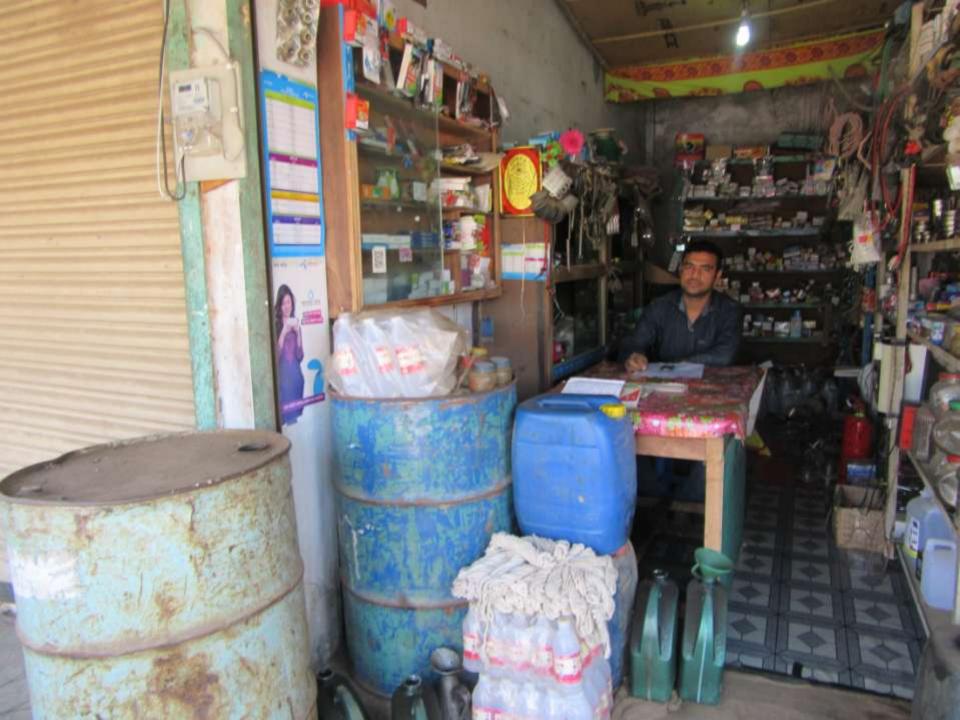

| Proposed Nobin Udyokta Business Info                 |   |                                                                                                                                                                                                                                                                                                                                           |  |  |  |
|------------------------------------------------------|---|-------------------------------------------------------------------------------------------------------------------------------------------------------------------------------------------------------------------------------------------------------------------------------------------------------------------------------------------|--|--|--|
| Business Name                                        | : | MS MARUF TRADERS                                                                                                                                                                                                                                                                                                                          |  |  |  |
| Location                                             | : | Chadpur Bazar                                                                                                                                                                                                                                                                                                                             |  |  |  |
| Total Investment in BDT                              | : | BDT 280000/-                                                                                                                                                                                                                                                                                                                              |  |  |  |
| Financing                                            | : | Self BDT 200000/-(from existing business) 71%<br>Required Investment BDT 80000/-(as equity) 29%                                                                                                                                                                                                                                           |  |  |  |
| Present salary/drawings<br>from business (estimates) | : | BDT 5,000/-                                                                                                                                                                                                                                                                                                                               |  |  |  |
| Proposed Salary                                      | : | BDT 5,000/-                                                                                                                                                                                                                                                                                                                               |  |  |  |
| Size of shop                                         | : | 20 ft x 8 ft= 160 square ft                                                                                                                                                                                                                                                                                                               |  |  |  |
| Implementation                                       | : | <ul> <li>The business is planned to be scaled up by investment in existing goods like; auto parts .</li> <li>Average 20% gain on sale.</li> <li>The business is operating by entrepreneur. Existing no employees.</li> <li>The shop is rented.</li> <li>Collects goods from Kapasia.</li> <li>Agreed grace period is 3 months.</li> </ul> |  |  |  |