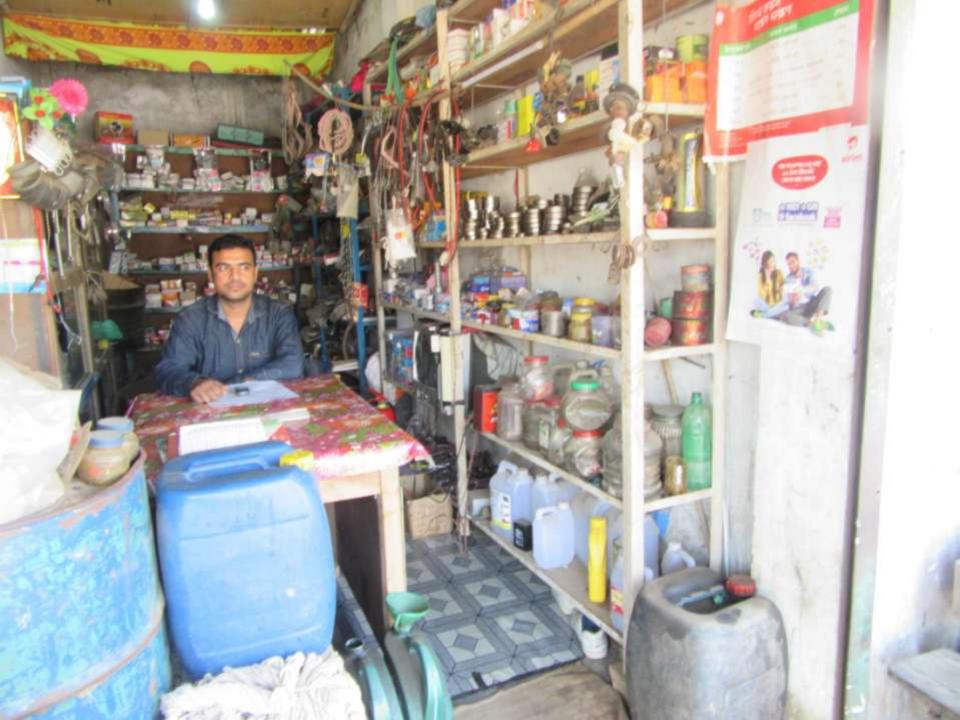

| Proposed Nobin Udyokta Business Info                 |   |                                                                                                                                                                                                                                                                                                                                           |  |  |  |
|------------------------------------------------------|---|-------------------------------------------------------------------------------------------------------------------------------------------------------------------------------------------------------------------------------------------------------------------------------------------------------------------------------------------|--|--|--|
| Business Name                                        | : | MS MARUF TRADERS                                                                                                                                                                                                                                                                                                                          |  |  |  |
| Location                                             | : | Chadpur Bazar                                                                                                                                                                                                                                                                                                                             |  |  |  |
| Total Investment in BDT                              | : | BDT 280000/-                                                                                                                                                                                                                                                                                                                              |  |  |  |
| Financing                                            | : | Self BDT 200000/-(from existing business) 71%<br>Required Investment BDT 80000/-(as equity) 29%                                                                                                                                                                                                                                           |  |  |  |
| Present salary/drawings<br>from business (estimates) | : | BDT 5,000/-                                                                                                                                                                                                                                                                                                                               |  |  |  |
| Proposed Salary                                      | : | BDT 5,000/-                                                                                                                                                                                                                                                                                                                               |  |  |  |
| Size of shop                                         | : | 20 ft x 8 ft= 160 square ft                                                                                                                                                                                                                                                                                                               |  |  |  |
| Implementation                                       | : | <ul> <li>The business is planned to be scaled up by investment in existing goods like; auto parts .</li> <li>Average 20% gain on sale.</li> <li>The business is operating by entrepreneur. Existing no employees.</li> <li>The shop is rented.</li> <li>Collects goods from Kapasia.</li> <li>Agreed grace period is 3 months.</li> </ul> |  |  |  |