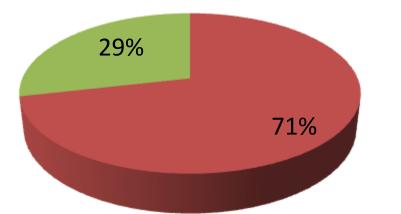

| Proposed Nobin Udyokta Business Info                 |   |                                                                                                                                                                                                                                                                                                                                           |  |  |  |
|------------------------------------------------------|---|-------------------------------------------------------------------------------------------------------------------------------------------------------------------------------------------------------------------------------------------------------------------------------------------------------------------------------------------|--|--|--|
| Business Name                                        | : | MS MARUF TRADERS                                                                                                                                                                                                                                                                                                                          |  |  |  |
| Location                                             | : | Chadpur Bazar                                                                                                                                                                                                                                                                                                                             |  |  |  |
| Total Investment in BDT                              | : | BDT 280000/-                                                                                                                                                                                                                                                                                                                              |  |  |  |
| Financing                                            | : | Self BDT 200000/-(from existing business) 71%<br>Required Investment BDT 80000/-(as equity) 29%                                                                                                                                                                                                                                           |  |  |  |
| Present salary/drawings<br>from business (estimates) | : | BDT 5,000/-                                                                                                                                                                                                                                                                                                                               |  |  |  |
| Proposed Salary                                      | : | BDT 5,000/-                                                                                                                                                                                                                                                                                                                               |  |  |  |
| Size of shop                                         | : | 20 ft x 8 ft= 160 square ft                                                                                                                                                                                                                                                                                                               |  |  |  |
| Implementation                                       | : | <ul> <li>The business is planned to be scaled up by investment in existing goods like; auto parts .</li> <li>Average 20% gain on sale.</li> <li>The business is operating by entrepreneur. Existing no employees.</li> <li>The shop is rented.</li> <li>Collects goods from Kapasia.</li> <li>Agreed grace period is 3 months.</li> </ul> |  |  |  |