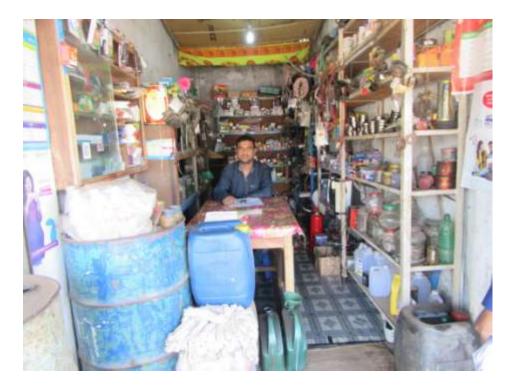

| Proposed Nobin Udyokta Business Info                 |   |                                                                                                                                                                                                                                                                                                                                           |  |  |  |
|------------------------------------------------------|---|-------------------------------------------------------------------------------------------------------------------------------------------------------------------------------------------------------------------------------------------------------------------------------------------------------------------------------------------|--|--|--|
| Business Name                                        | : | MS MARUF TRADERS                                                                                                                                                                                                                                                                                                                          |  |  |  |
| Location                                             | : | Chadpur Bazar                                                                                                                                                                                                                                                                                                                             |  |  |  |
| Total Investment in BDT                              | : | BDT 280000/-                                                                                                                                                                                                                                                                                                                              |  |  |  |
| Financing                                            | : | Self BDT 200000/-(from existing business) 71%<br>Required Investment BDT 80000/-(as equity) 29%                                                                                                                                                                                                                                           |  |  |  |
| Present salary/drawings<br>from business (estimates) | : | BDT 5,000/-                                                                                                                                                                                                                                                                                                                               |  |  |  |
| Proposed Salary                                      | : | BDT 5,000/-                                                                                                                                                                                                                                                                                                                               |  |  |  |
| Size of shop                                         | : | 20 ft x 8 ft= 160 square ft                                                                                                                                                                                                                                                                                                               |  |  |  |
| Implementation                                       | : | <ul> <li>The business is planned to be scaled up by investment in existing goods like; auto parts .</li> <li>Average 20% gain on sale.</li> <li>The business is operating by entrepreneur. Existing no employees.</li> <li>The shop is rented.</li> <li>Collects goods from Kapasia.</li> <li>Agreed grace period is 3 months.</li> </ul> |  |  |  |