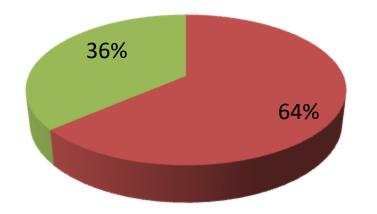

| Proposed Nobin Udyokta Business Info                 |     |                                                                                                                                                                                                                                                                                                                                                                       |  |  |  |
|------------------------------------------------------|-----|-----------------------------------------------------------------------------------------------------------------------------------------------------------------------------------------------------------------------------------------------------------------------------------------------------------------------------------------------------------------------|--|--|--|
| Business Name                                        | :   | M/S SHOHID GENERAL STORE                                                                                                                                                                                                                                                                                                                                              |  |  |  |
| Location                                             | :   | Posi bazer,Posibazar ,Narayangonj                                                                                                                                                                                                                                                                                                                                     |  |  |  |
| Total Investment in BDT                              | :   | BDT 220,000/-                                                                                                                                                                                                                                                                                                                                                         |  |  |  |
| Financing                                            | :   | Self BDT 140,000/- (from existing business) 64%                                                                                                                                                                                                                                                                                                                       |  |  |  |
|                                                      |     | Required Investment BDT 80,000/- (as equity) 36%                                                                                                                                                                                                                                                                                                                      |  |  |  |
| Present salary/drawings<br>from business (estimates) | :   | DT 5,000                                                                                                                                                                                                                                                                                                                                                              |  |  |  |
| Proposed Salary                                      | ••• | BDT 5,000                                                                                                                                                                                                                                                                                                                                                             |  |  |  |
| Size of shop                                         | :   | 0 ft x 12 ft= 120 square ft                                                                                                                                                                                                                                                                                                                                           |  |  |  |
| Security of the shop                                 | :   | DT 50,000                                                                                                                                                                                                                                                                                                                                                             |  |  |  |
| Implementation                                       | :   | <ul> <li>The business is planned to be scaled up by investment in existing goods like; Hasli har, hire jumka, etc.</li> <li>Average 20% gain on sales.</li> <li>The business is operating by entrepreneur. Existing three employee.</li> <li>The shop is rented.</li> <li>Collects goods from Tati bazar, Dhaka.</li> <li>Agreed grace period is 3 months.</li> </ul> |  |  |  |