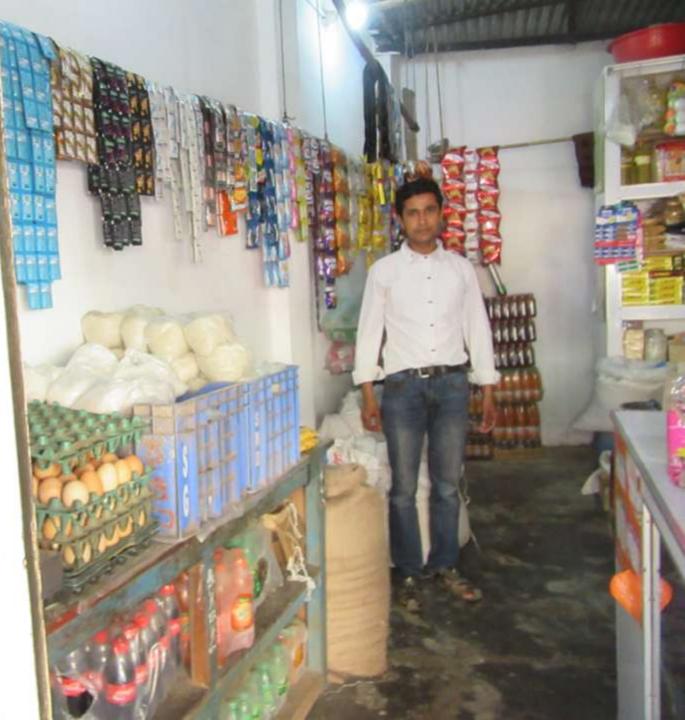

| Proposed Nobin Udyokta Business Info                 |   |                                                                                                                                                                                                                                                                                                                                                |  |  |  |
|------------------------------------------------------|---|------------------------------------------------------------------------------------------------------------------------------------------------------------------------------------------------------------------------------------------------------------------------------------------------------------------------------------------------|--|--|--|
| Business Name                                        | : | MAYER DUA VARIETIES STORE                                                                                                                                                                                                                                                                                                                      |  |  |  |
| Location                                             | : | Chadpur Bazar                                                                                                                                                                                                                                                                                                                                  |  |  |  |
| Total Investment in BDT                              | : | BDT 205000/-                                                                                                                                                                                                                                                                                                                                   |  |  |  |
| Financing                                            | : | Self BDT 135000/-(from existing business) 66%<br>Required Investment BDT 70000/-(as equity) 34%                                                                                                                                                                                                                                                |  |  |  |
| Present salary/drawings<br>from business (estimates) | : | BDT 5,000/-                                                                                                                                                                                                                                                                                                                                    |  |  |  |
| Proposed Salary                                      | : | BDT 5,000/-                                                                                                                                                                                                                                                                                                                                    |  |  |  |
| Size of shop                                         | : | 15ft x 10ft= 150 square ft                                                                                                                                                                                                                                                                                                                     |  |  |  |
| Implementation                                       | : | <ul> <li>The business is planned to be scaled up by investment in existing goods like; Grocery item etc.</li> <li>Average 12% gain on sale.</li> <li>The business is operating by entrepreneur. Existing no employees.</li> <li>The shop is rented.</li> <li>Collects goods from Kapasia.</li> <li>Agreed grace period is 3 months.</li> </ul> |  |  |  |