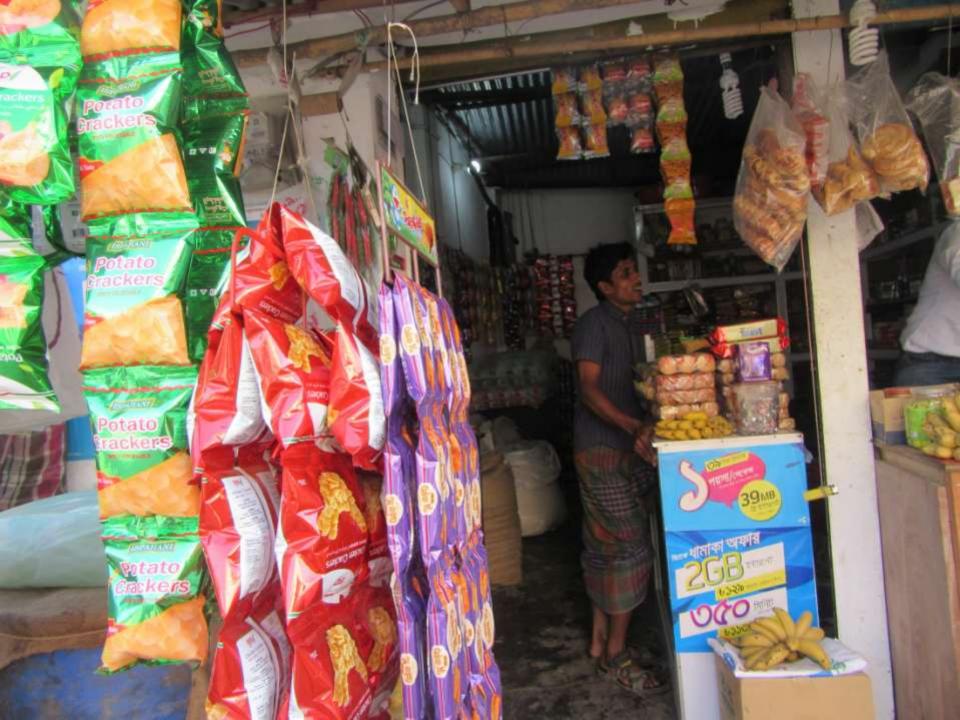

| Proposed Nobin Udyokta Business Info                 |   |                                                                                                                                                                                                                                                                                                                                                |  |  |  |
|------------------------------------------------------|---|------------------------------------------------------------------------------------------------------------------------------------------------------------------------------------------------------------------------------------------------------------------------------------------------------------------------------------------------|--|--|--|
| Business Name                                        | : | MAYER DUA VARIETIES STORE                                                                                                                                                                                                                                                                                                                      |  |  |  |
| Location                                             | : | Chadpur Bazar                                                                                                                                                                                                                                                                                                                                  |  |  |  |
| Total Investment in BDT                              | : | BDT 205000/-                                                                                                                                                                                                                                                                                                                                   |  |  |  |
| Financing                                            | : | Self BDT 135000/-(from existing business) 66%<br>Required Investment BDT 70000/-(as equity) 34%                                                                                                                                                                                                                                                |  |  |  |
| Present salary/drawings<br>from business (estimates) | : | BDT 5,000/-                                                                                                                                                                                                                                                                                                                                    |  |  |  |
| Proposed Salary                                      | : | BDT 5,000/-                                                                                                                                                                                                                                                                                                                                    |  |  |  |
| Size of shop                                         | : | 15ft x 10ft= 150 square ft                                                                                                                                                                                                                                                                                                                     |  |  |  |
| Implementation                                       | : | <ul> <li>The business is planned to be scaled up by investment in existing goods like; Grocery item etc.</li> <li>Average 12% gain on sale.</li> <li>The business is operating by entrepreneur. Existing no employees.</li> <li>The shop is rented.</li> <li>Collects goods from Kapasia.</li> <li>Agreed grace period is 3 months.</li> </ul> |  |  |  |