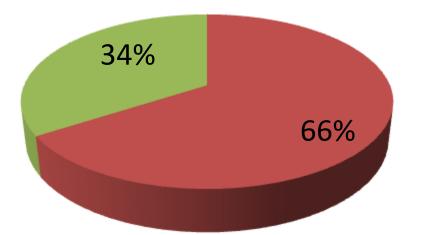

| Proposed Nobin Udyokta Business Info                 |   |                                                                                                                                                                                                                                                                                                                                                |  |  |  |
|------------------------------------------------------|---|------------------------------------------------------------------------------------------------------------------------------------------------------------------------------------------------------------------------------------------------------------------------------------------------------------------------------------------------|--|--|--|
| Business Name                                        | : | MAYER DUA VARIETIES STORE                                                                                                                                                                                                                                                                                                                      |  |  |  |
| Location                                             | : | Chadpur Bazar                                                                                                                                                                                                                                                                                                                                  |  |  |  |
| Total Investment in BDT                              | : | BDT 205000/-                                                                                                                                                                                                                                                                                                                                   |  |  |  |
| Financing                                            | : | Self BDT 135000/-(from existing business) 66%<br>Required Investment BDT 70000/-(as equity) 34%                                                                                                                                                                                                                                                |  |  |  |
| Present salary/drawings<br>from business (estimates) | : | BDT 5,000/-                                                                                                                                                                                                                                                                                                                                    |  |  |  |
| Proposed Salary                                      | : | BDT 5,000/-                                                                                                                                                                                                                                                                                                                                    |  |  |  |
| Size of shop                                         | : | 15ft x 10ft= 150 square ft                                                                                                                                                                                                                                                                                                                     |  |  |  |
| Implementation                                       | : | <ul> <li>The business is planned to be scaled up by investment in existing goods like; Grocery item etc.</li> <li>Average 12% gain on sale.</li> <li>The business is operating by entrepreneur. Existing no employees.</li> <li>The shop is rented.</li> <li>Collects goods from Kapasia.</li> <li>Agreed grace period is 3 months.</li> </ul> |  |  |  |