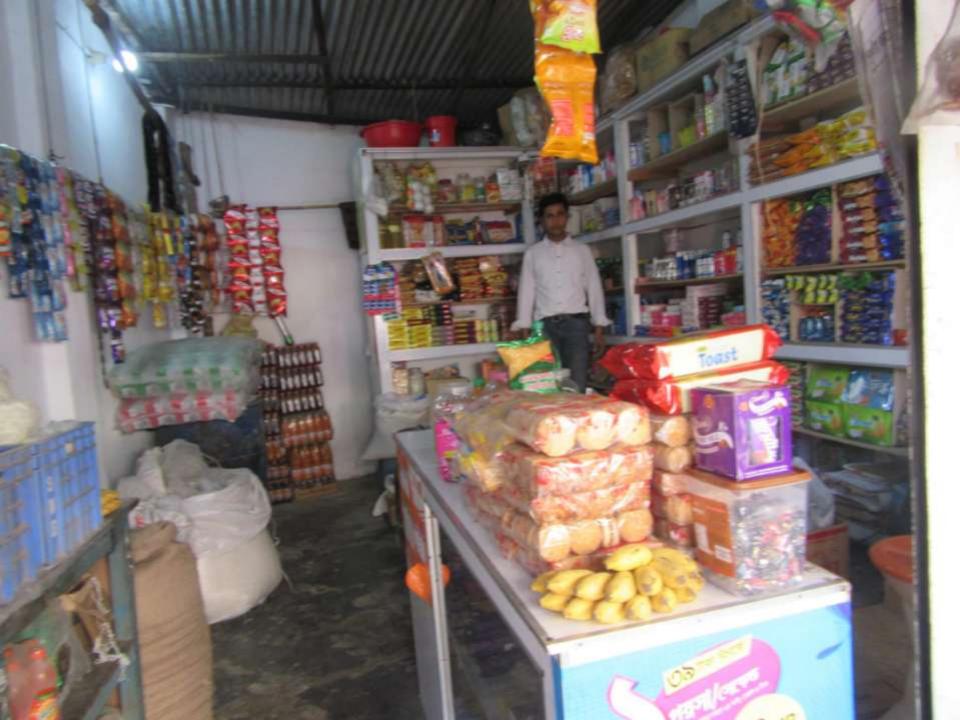

| Proposed Nobin Udyokta Business Info                 |   |                                                                                                                                                                                                                                                                                                                                                |  |  |  |
|------------------------------------------------------|---|------------------------------------------------------------------------------------------------------------------------------------------------------------------------------------------------------------------------------------------------------------------------------------------------------------------------------------------------|--|--|--|
| Business Name                                        | : | MAYER DUA VARIETIES STORE                                                                                                                                                                                                                                                                                                                      |  |  |  |
| Location                                             | : | Chadpur Bazar                                                                                                                                                                                                                                                                                                                                  |  |  |  |
| Total Investment in BDT                              | : | BDT 205000/-                                                                                                                                                                                                                                                                                                                                   |  |  |  |
| Financing                                            | : | Self BDT 135000/-(from existing business) 66%<br>Required Investment BDT 70000/-(as equity) 34%                                                                                                                                                                                                                                                |  |  |  |
| Present salary/drawings<br>from business (estimates) | : | BDT 5,000/-                                                                                                                                                                                                                                                                                                                                    |  |  |  |
| Proposed Salary                                      | : | BDT 5,000/-                                                                                                                                                                                                                                                                                                                                    |  |  |  |
| Size of shop                                         | : | 15ft x 10ft= 150 square ft                                                                                                                                                                                                                                                                                                                     |  |  |  |
| Implementation                                       | : | <ul> <li>The business is planned to be scaled up by investment in existing goods like; Grocery item etc.</li> <li>Average 12% gain on sale.</li> <li>The business is operating by entrepreneur. Existing no employees.</li> <li>The shop is rented.</li> <li>Collects goods from Kapasia.</li> <li>Agreed grace period is 3 months.</li> </ul> |  |  |  |