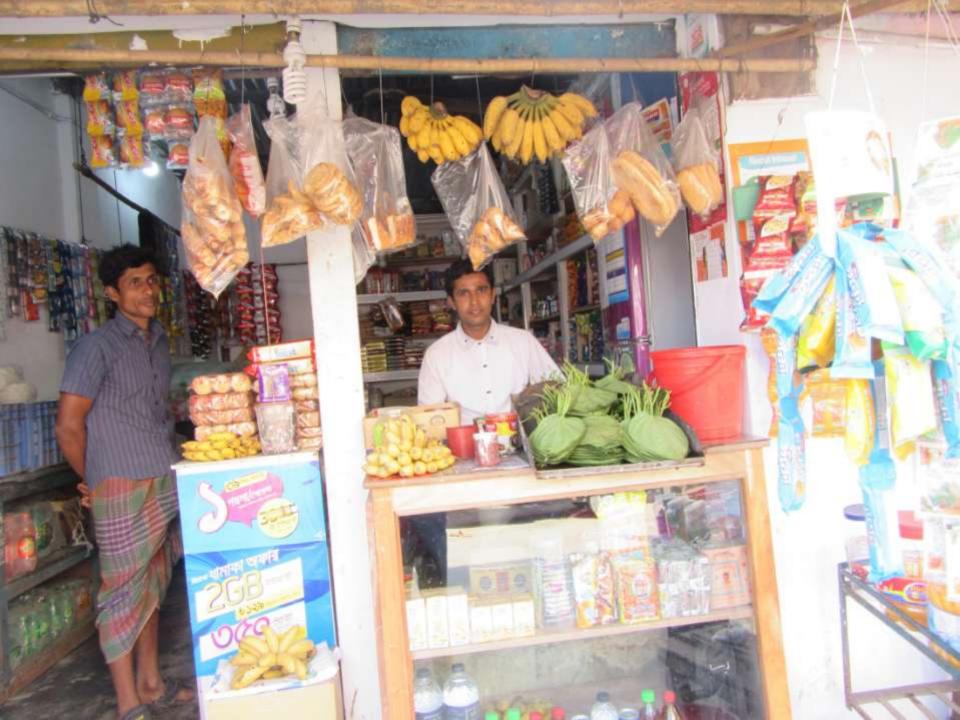

| Proposed Nobin Udyokta Business Info                 |   |                                                                                                                                                                                                                                                                                                                                                |  |  |  |
|------------------------------------------------------|---|------------------------------------------------------------------------------------------------------------------------------------------------------------------------------------------------------------------------------------------------------------------------------------------------------------------------------------------------|--|--|--|
| Business Name                                        | : | MAYER DUA VARIETIES STORE                                                                                                                                                                                                                                                                                                                      |  |  |  |
| Location                                             | : | Chadpur Bazar                                                                                                                                                                                                                                                                                                                                  |  |  |  |
| Total Investment in BDT                              | : | BDT 205000/-                                                                                                                                                                                                                                                                                                                                   |  |  |  |
| Financing                                            | : | Self BDT 135000/-(from existing business) 66%<br>Required Investment BDT 70000/-(as equity) 34%                                                                                                                                                                                                                                                |  |  |  |
| Present salary/drawings<br>from business (estimates) | : | BDT 5,000/-                                                                                                                                                                                                                                                                                                                                    |  |  |  |
| Proposed Salary                                      | : | BDT 5,000/-                                                                                                                                                                                                                                                                                                                                    |  |  |  |
| Size of shop                                         | : | 15ft x 10ft= 150 square ft                                                                                                                                                                                                                                                                                                                     |  |  |  |
| Implementation                                       | : | <ul> <li>The business is planned to be scaled up by investment in existing goods like; Grocery item etc.</li> <li>Average 12% gain on sale.</li> <li>The business is operating by entrepreneur. Existing no employees.</li> <li>The shop is rented.</li> <li>Collects goods from Kapasia.</li> <li>Agreed grace period is 3 months.</li> </ul> |  |  |  |