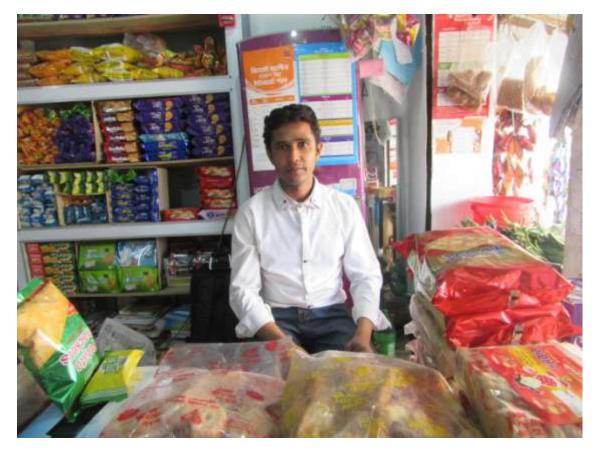

| Proposed Nobin Udyokta Business Info                 |   |                                                                                                                                                                                                                                                                                                                                                |  |  |  |
|------------------------------------------------------|---|------------------------------------------------------------------------------------------------------------------------------------------------------------------------------------------------------------------------------------------------------------------------------------------------------------------------------------------------|--|--|--|
| Business Name                                        | : | MAYER DUA VARIETIES STORE                                                                                                                                                                                                                                                                                                                      |  |  |  |
| Location                                             | : | Chadpur Bazar                                                                                                                                                                                                                                                                                                                                  |  |  |  |
| Total Investment in BDT                              | : | BDT 205000/-                                                                                                                                                                                                                                                                                                                                   |  |  |  |
| Financing                                            | : | Self BDT 135000/-(from existing business) 66%<br>Required Investment BDT 70000/-(as equity) 34%                                                                                                                                                                                                                                                |  |  |  |
| Present salary/drawings<br>from business (estimates) | : | BDT 5,000/-                                                                                                                                                                                                                                                                                                                                    |  |  |  |
| Proposed Salary                                      | : | BDT 5,000/-                                                                                                                                                                                                                                                                                                                                    |  |  |  |
| Size of shop                                         | : | 15ft x 10ft= 150 square ft                                                                                                                                                                                                                                                                                                                     |  |  |  |
| Implementation                                       | : | <ul> <li>The business is planned to be scaled up by investment in existing goods like; Grocery item etc.</li> <li>Average 12% gain on sale.</li> <li>The business is operating by entrepreneur. Existing no employees.</li> <li>The shop is rented.</li> <li>Collects goods from Kapasia.</li> <li>Agreed grace period is 3 months.</li> </ul> |  |  |  |