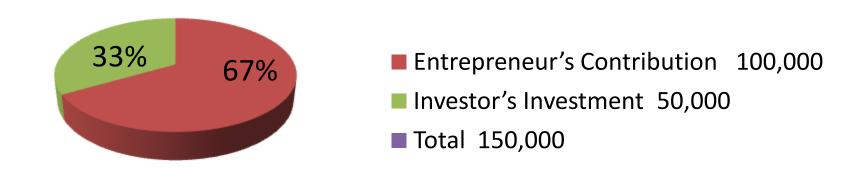

| Proposed Nobin Udyokta Business Info              |   |                                                                                                                                                                                                                                                                                         |  |  |  |
|---------------------------------------------------|---|-----------------------------------------------------------------------------------------------------------------------------------------------------------------------------------------------------------------------------------------------------------------------------------------|--|--|--|
| Business Name                                     | : | PRIYONTI FURNITURE                                                                                                                                                                                                                                                                      |  |  |  |
| Location                                          | : | Goy hata bazaar, Nagopur, Tangail                                                                                                                                                                                                                                                       |  |  |  |
| Total Investment in BDT                           | : | BDT 150,000/-                                                                                                                                                                                                                                                                           |  |  |  |
| Financing                                         | : | Self BDT 100,000/-(from existing business) 67% Required Investment BDT 50,000/-(as equity) 33%                                                                                                                                                                                          |  |  |  |
| Present salary/drawings from business (estimates) | : | BDT 5,000/-                                                                                                                                                                                                                                                                             |  |  |  |
| Proposed Salary                                   | : | BDT 5,000/-                                                                                                                                                                                                                                                                             |  |  |  |
| Size of shop                                      | : | 12 ft x 12 ft = 144 square ft                                                                                                                                                                                                                                                           |  |  |  |
| Implementation                                    | : | <ul> <li>Manufacturer of wooden furniture.</li> <li>Average 35% gain on sales.</li> <li>The business is operating by entrepreneur himself. Existing 1 employee.</li> <li>The shop is rented.</li> <li>Collects goods from Tangail.</li> <li>Agreed grace period is 3 months.</li> </ul> |  |  |  |

| Investment Breakdown |                       |       |         |      |                  |        |          |  |
|----------------------|-----------------------|-------|---------|------|------------------|--------|----------|--|
| Existing             |                       |       |         |      | Proposed         |        |          |  |
| Particulars          | Particulars Qty. Unit |       | Amount  | Qty. | Qty. Unit Amount |        | Proposed |  |
|                      |                       | Price | (BDT)   |      | Price            | (BDT)  | Total    |  |
| Chair                | 6                     | 3000  | 18,000  | 0    | 0                | 0      | 18,000   |  |
| Dining Table         | 1                     | 15000 | 15,000  | 0    | 0                | 0      | 15,000   |  |
| Wood                 | 18.5                  | 2000  | 37,000  | 25   | 2000             | 50,000 | 87,000   |  |
| Security             | 1                     | 30000 | 30,000  | 0    | 0                | 0      | 30,000   |  |
| Total                | 26.5                  |       | 100,000 | 25   |                  | 50,000 | 150,000  |  |