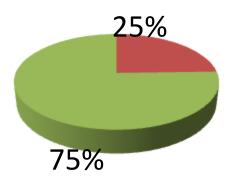

| Proposed Nobin Udyokta Business Info                 |   |                                                                                                                                                                                                                                                                                      |  |  |  |  |
|------------------------------------------------------|---|--------------------------------------------------------------------------------------------------------------------------------------------------------------------------------------------------------------------------------------------------------------------------------------|--|--|--|--|
| Business Name                                        | : | OMOR KUTIR SHILPO                                                                                                                                                                                                                                                                    |  |  |  |  |
| Location                                             | : | Ghior Kol Moddo para, Nagopur, Tangail                                                                                                                                                                                                                                               |  |  |  |  |
| Total Investment in BDT                              | : | BDT 53,000/-                                                                                                                                                                                                                                                                         |  |  |  |  |
| Financing                                            | : | Self BDT 13,000/-(from existing business) 25%<br>Required Investment BDT 40,000/-(as equity) 75%                                                                                                                                                                                     |  |  |  |  |
| Present salary/drawings<br>from business (estimates) | : | BDT 4,000/-                                                                                                                                                                                                                                                                          |  |  |  |  |
| Proposed Salary                                      | : | BDT 4,000/-                                                                                                                                                                                                                                                                          |  |  |  |  |
| Size of shop                                         | : | 20 ft x 7 ft = 140 square ft                                                                                                                                                                                                                                                         |  |  |  |  |
| Implementation                                       | : | <ul> <li>Manufacturer of bamboo crafts.</li> <li>Average 50% gain on sales.</li> <li>The business is operating by entrepreneur himself. Existing no employee.</li> <li>The shop is owned.</li> <li>Collects goods from Tangail.</li> <li>Agreed grace period is 3 months.</li> </ul> |  |  |  |  |