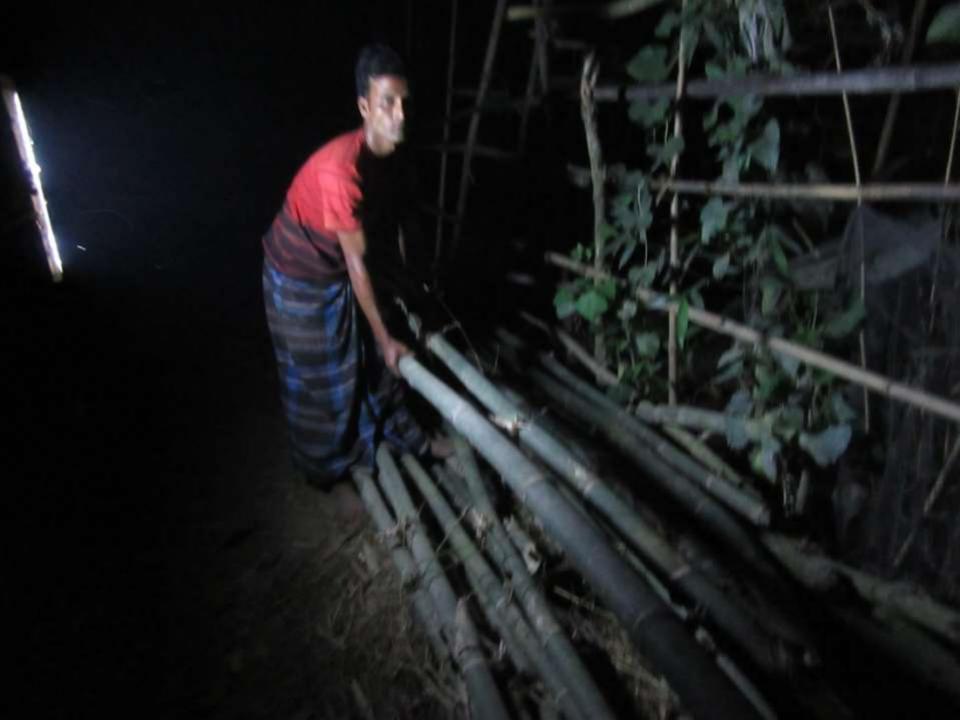

| Proposed Nobin Udyokta Business Info                 |   |                                                                                                                                                                                                                                                                                      |  |  |  |  |
|------------------------------------------------------|---|--------------------------------------------------------------------------------------------------------------------------------------------------------------------------------------------------------------------------------------------------------------------------------------|--|--|--|--|
| Business Name                                        | : | OMOR KUTIR SHILPO                                                                                                                                                                                                                                                                    |  |  |  |  |
| Location                                             | : | Ghior Kol Moddo para, Nagopur, Tangail                                                                                                                                                                                                                                               |  |  |  |  |
| Total Investment in BDT                              | : | BDT 53,000/-                                                                                                                                                                                                                                                                         |  |  |  |  |
| Financing                                            | : | Self BDT 13,000/-(from existing business) 25%<br>Required Investment BDT 40,000/-(as equity) 75%                                                                                                                                                                                     |  |  |  |  |
| Present salary/drawings<br>from business (estimates) | : | BDT 4,000/-                                                                                                                                                                                                                                                                          |  |  |  |  |
| Proposed Salary                                      | : | BDT 4,000/-                                                                                                                                                                                                                                                                          |  |  |  |  |
| Size of shop                                         | : | 20 ft x 7 ft = 140 square ft                                                                                                                                                                                                                                                         |  |  |  |  |
| Implementation                                       | : | <ul> <li>Manufacturer of bamboo crafts.</li> <li>Average 50% gain on sales.</li> <li>The business is operating by entrepreneur himself. Existing no employee.</li> <li>The shop is owned.</li> <li>Collects goods from Tangail.</li> <li>Agreed grace period is 3 months.</li> </ul> |  |  |  |  |

Pictures