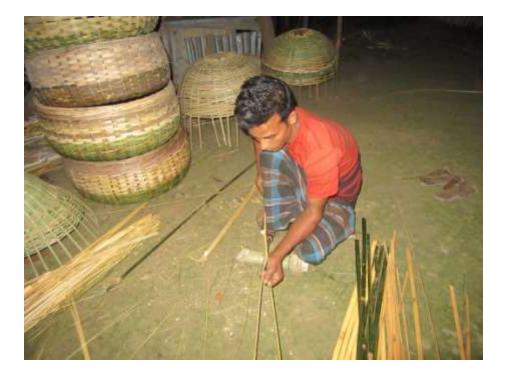

#### Proposed NU Business Name: OMOR KUTIR SHILPO



Project identification and prepared by: Md Habil Uddin, Nagorpur Unit, Tangail

Project verified by: Md Mizanur Rahman Patwary



| Brief Bio of The Proposed Nobin Udyokta                                                                                                                        |   |                                                                                                                                                                                                                     |  |  |  |
|----------------------------------------------------------------------------------------------------------------------------------------------------------------|---|----------------------------------------------------------------------------------------------------------------