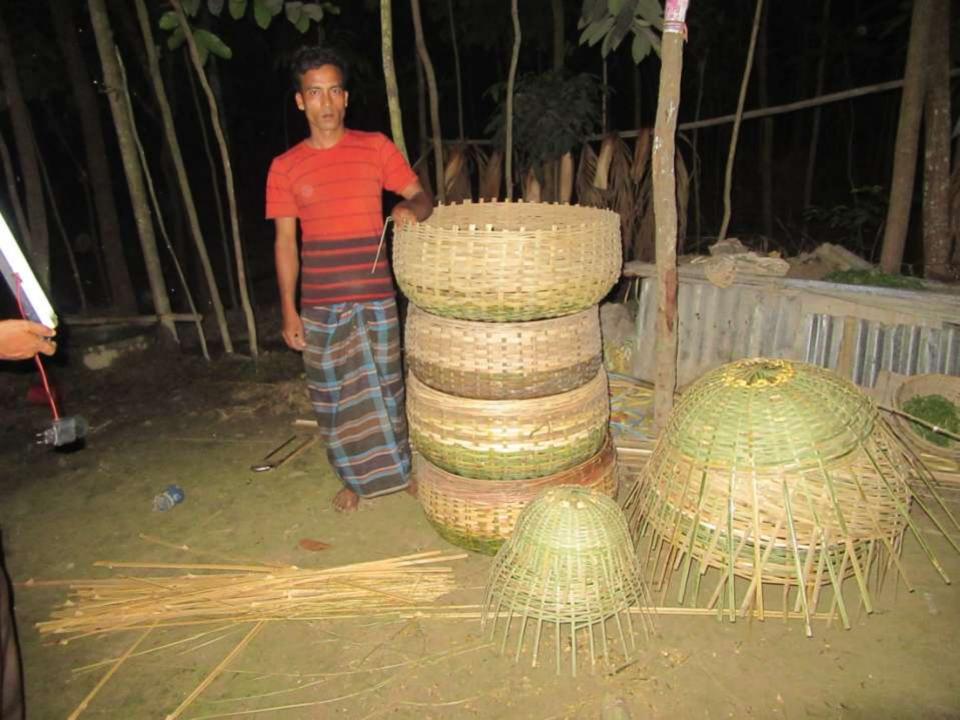

| Proposed Nobin Udyokta Business Info                 |   |                                                                                                                                                                                                                                                                                      |  |  |  |  |
|------------------------------------------------------|---|--------------------------------------------------------------------------------------------------------------------------------------------------------------------------------------------------------------------------------------------------------------------------------------|--|--|--|--|
| Business Name                                        | : | OMOR KUTIR SHILPO                                                                                                                                                                                                                                                                    |  |  |  |  |
| Location                                             | : | Ghior Kol Moddo para, Nagopur, Tangail                                                                                                                                                                                                                                               |  |  |  |  |
| Total Investment in BDT                              | : | BDT 53,000/-                                                                                                                                                                                                                                                                         |  |  |  |  |
| Financing                                            | : | Self BDT 13,000/-(from existing business) 25%<br>Required Investment BDT 40,000/-(as equity) 75%                                                                                                                                                                                     |  |  |  |  |
| Present salary/drawings<br>from business (estimates) | : | BDT 4,000/-                                                                                                                                                                                                                                                                          |  |  |  |  |
| Proposed Salary                                      | : | BDT 4,000/-                                                                                                                                                                                                                                                                          |  |  |  |  |
| Size of shop                                         | : | 20 ft x 7 ft = 140 square ft                                                                                                                                                                                                                                                         |  |  |  |  |
| Implementation                                       | : | <ul> <li>Manufacturer of bamboo crafts.</li> <li>Average 50% gain on sales.</li> <li>The business is operating by entrepreneur himself. Existing no employee.</li> <li>The shop is owned.</li> <li>Collects goods from Tangail.</li> <li>Agreed grace period is 3 months.</li> </ul> |  |  |  |  |

Pictures