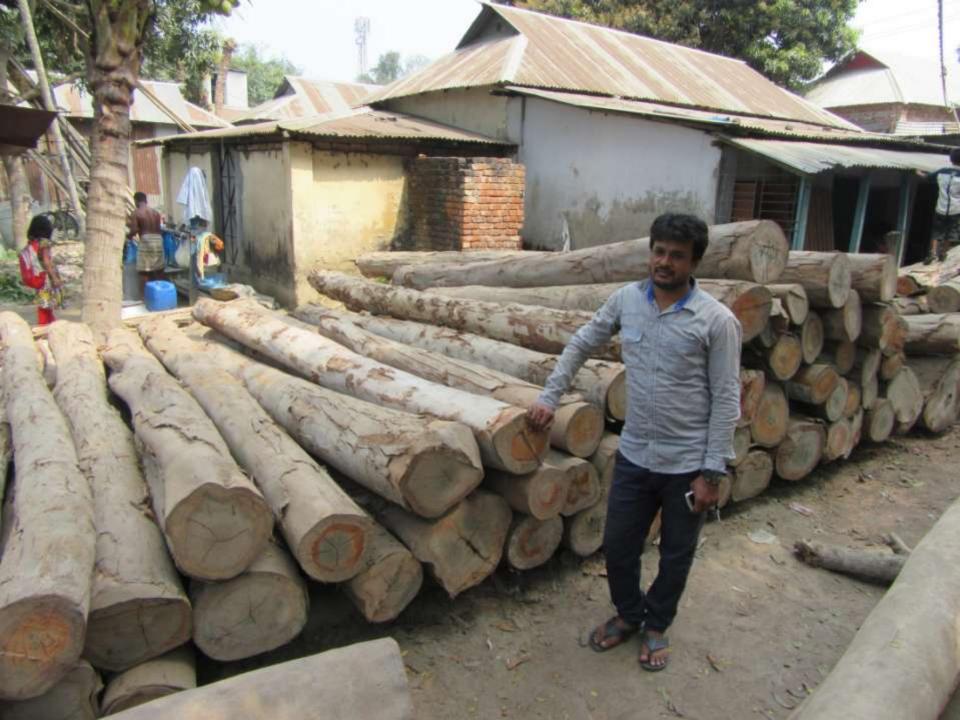

| Proposed Nobin Udyokta Business Info                 |   |                                                                                                                                                                                                                                                                                                    |  |  |  |  |
|------------------------------------------------------|---|----------------------------------------------------------------------------------------------------------------------------------------------------------------------------------------------------------------------------------------------------------------------------------------------------|--|--|--|--|
| Business Name                                        | : | M/S KHAN SAW MILL                                                                                                                                                                                                                                                                                  |  |  |  |  |
| Location                                             | : | Duajani, Nagopur, Tangail                                                                                                                                                                                                                                                                          |  |  |  |  |
| Total Investment in BDT                              | : | BDT 580,000/-                                                                                                                                                                                                                                                                                      |  |  |  |  |
| Financing                                            | : | Self BDT 500,000/-(from existing business) 86%<br>Required Investment BDT 50,000/-(as equity) 14%                                                                                                                                                                                                  |  |  |  |  |
| Present salary/drawings<br>from business (estimates) | : | BDT 10,000/-                                                                                                                                                                                                                                                                                       |  |  |  |  |
| Proposed Salary                                      | : | BDT 10,000/-                                                                                                                                                                                                                                                                                       |  |  |  |  |
| Size of shop                                         | : | 180 ft x 120 ft = 23400 square ft                                                                                                                                                                                                                                                                  |  |  |  |  |
| Implementation                                       | : | <ul> <li>Manufacturer of wooden furniture.</li> <li>Average 35% gain on sales.</li> <li>The business is operating by entrepreneur himself. Existing 4 employee.</li> <li>The shop is rented.</li> <li>Collects goods from Rangpur, Ponchogor.</li> <li>Agreed grace period is 3 months.</li> </ul> |  |  |  |  |

Pictures