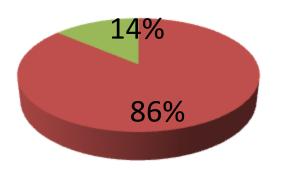

| Proposed Nobin Udyokta Business Info                 |   |                                                                                                                                                                                                                                                                                                    |  |  |  |  |
|------------------------------------------------------|---|----------------------------------------------------------------------------------------------------------------------------------------------------------------------------------------------------------------------------------------------------------------------------------------------------|--|--|--|--|
| Business Name                                        | : | M/S KHAN SAW MILL                                                                                                                                                                                                                                                                                  |  |  |  |  |
| Location                                             | : | Duajani, Nagopur, Tangail                                                                                                                                                                                                                                                                          |  |  |  |  |
| Total Investment in BDT                              | : | BDT 580,000/-                                                                                                                                                                                                                                                                                      |  |  |  |  |
| Financing                                            | : | Self BDT 500,000/-(from existing business) 86%<br>Required Investment BDT 50,000/-(as equity) 14%                                                                                                                                                                                                  |  |  |  |  |
| Present salary/drawings<br>from business (estimates) | : | BDT 10,000/-                                                                                                                                                                                                                                                                                       |  |  |  |  |
| Proposed Salary                                      | : | BDT 10,000/-                                                                                                                                                                                                                                                                                       |  |  |  |  |
| Size of shop                                         | : | 180 ft x 120 ft = 23400 square ft                                                                                                                                                                                                                                                                  |  |  |  |  |
| Implementation                                       | : | <ul> <li>Manufacturer of wooden furniture.</li> <li>Average 35% gain on sales.</li> <li>The business is operating by entrepreneur himself. Existing 4 employee.</li> <li>The shop is rented.</li> <li>Collects goods from Rangpur, Ponchogor.</li> <li>Agreed grace period is 3 months.</li> </ul> |  |  |  |  |