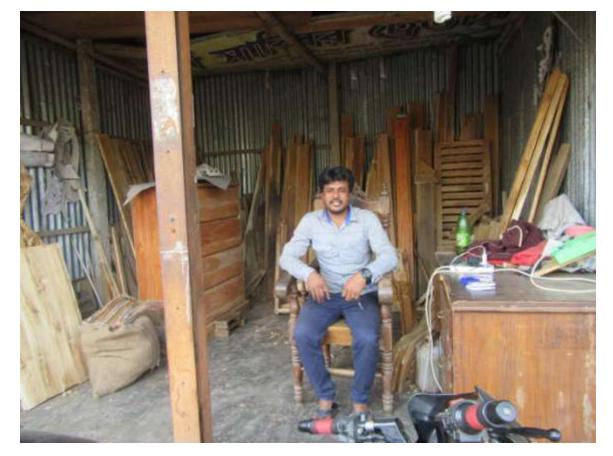

| Proposed Nobin Udyokta Business Info                 |   |                                                                                                                                                                                                                                                                                                    |  |  |  |  |
|------------------------------------------------------|---|----------------------------------------------------------------------------------------------------------------------------------------------------------------------------------------------------------------------------------------------------------------------------------------------------|--|--|--|--|
| Business Name                                        | : | M/S KHAN SAW MILL                                                                                                                                                                                                                                                                                  |  |  |  |  |
| Location                                             | : | Duajani, Nagopur, Tangail                                                                                                                                                                                                                                                                          |  |  |  |  |
| Total Investment in BDT                              | : | BDT 580,000/-                                                                                                                                                                                                                                                                                      |  |  |  |  |
| Financing                                            | : | Self BDT 500,000/-(from existing business) 86%<br>Required Investment BDT 50,000/-(as equity) 14%                                                                                                                                                                                                  |  |  |  |  |
| Present salary/drawings<br>from business (estimates) | : | BDT 10,000/-                                                                                                                                                                                                                                                                                       |  |  |  |  |
| Proposed Salary                                      | : | BDT 10,000/-                                                                                                                                                                                                                                                                                       |  |  |  |  |
| Size of shop                                         | : | 180 ft x 120 ft = 23400 square ft                                                                                                                                                                                                                                                                  |  |  |  |  |
| Implementation                                       | : | <ul> <li>Manufacturer of wooden furniture.</li> <li>Average 35% gain on sales.</li> <li>The business is operating by entrepreneur himself. Existing 4 employee.</li> <li>The shop is rented.</li> <li>Collects goods from Rangpur, Ponchogor.</li> <li>Agreed grace period is 3 months.</li> </ul> |  |  |  |  |

Pictures