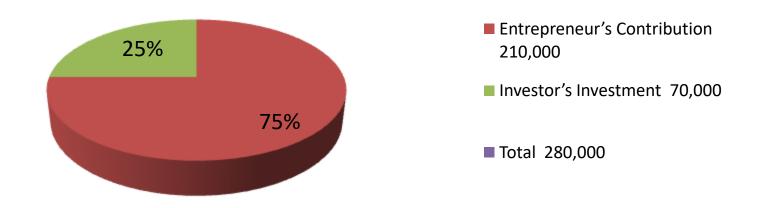

### **Investment Breakdown**

| Existing        |                 |        |         | Proposed |            |        |              |
|-----------------|-----------------|--------|---------|----------|------------|--------|--------------|
| Particulars     | Qty. Unit Price |        | Amount  | Qty      | Unit Price | Amount | Propose<br>d |
|                 |                 |        | (BDT)   |          |            | (BDT)  | Total        |
| Cow(Australian) | 2               | 65,000 | 130000  | 1        | 70,000     | 70000  | 200000       |
| Calf            | 2               | 40,000 | 80000   | 0        | 0          | 0      | 80000        |
| Total           | 4               | 0      | 210,000 | 1        | 0          | 70,000 | 280000       |