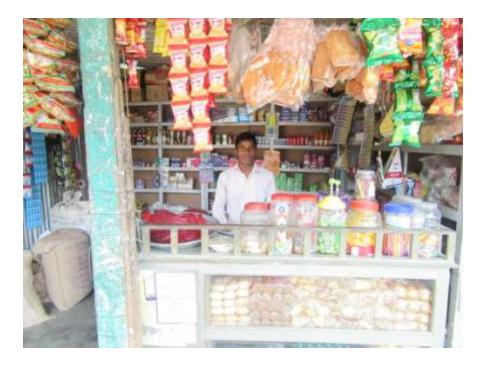

#### Proposed NU Business Name: VAI VAI STORE



Project identification and prepared by: Md. Forhad Hosen, Dhanbari Unit, Tangail

Project verified by: MD. Mizanur Rahman Patowary



| Brief Bio of The Proposed Nobin Udyokta                                                                                                                        |   |                                                                                                                                                                                              |  |  |  |  |
|----------------------------------------------------------------------------------------------------------------------------------------------------------------|---|--------------------------------------------------------------------------------------------------------------------------------