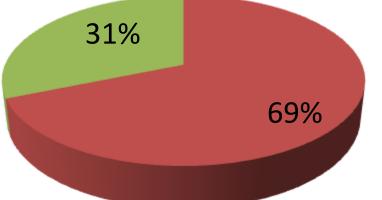

| Proposed Nobin Udyokta Business Info                 |   |                                                                                                                                                                                                                                                                                                                                                                                                      |  |  |  |
|------------------------------------------------------|---|------------------------------------------------------------------------------------------------------------------------------------------------------------------------------------------------------------------------------------------------------------------------------------------------------------------------------------------------------------------------------------------------------|--|--|--|
| Business Name                                        | : | VAI VAI STORE                                                                                                                                                                                                                                                                                                                                                                                        |  |  |  |
| Location                                             | : | Puraton kapor hati, Dhanbari                                                                                                                                                                                                                                                                                                                                                                         |  |  |  |
| Total Investment in BDT                              | : | BDT 160,000/-                                                                                                                                                                                                                                                                                                                                                                                        |  |  |  |
| Financing                                            | : | Self BDT 110,000/-(from existing business) 69%<br>Required Investment BDT 50,000/-(as equity) 31%                                                                                                                                                                                                                                                                                                    |  |  |  |
| Present salary/drawings<br>from business (estimates) | : | BDT 5,000/-                                                                                                                                                                                                                                                                                                                                                                                          |  |  |  |
| Proposed Salary                                      | : | BDT 5,000/-                                                                                                                                                                                                                                                                                                                                                                                          |  |  |  |
| Size of shop                                         | : | 12ft x 15 ft= 180 square ft                                                                                                                                                                                                                                                                                                                                                                          |  |  |  |
| Implementation                                       | : | <ul> <li>The business is planned to be scaled up by investment in existing goods like Grocery items .</li> <li>Average 15% gain on sale.</li> <li>The business is operating by entrepreneur. Existing no employees.</li> <li>After getting equity fund 1 will be appointed</li> <li>Collects goods from Dhanbari .</li> <li>The shop is rented.</li> <li>Agreed grace period is 3 months.</li> </ul> |  |  |  |