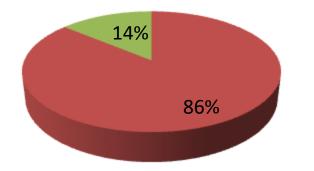

| Proposed Nobin Udyokta Business Info                 |   |                                                                                                                                                                                                                                                                                                                                                                                            |  |  |  |
|------------------------------------------------------|---|--------------------------------------------------------------------------------------------------------------------------------------------------------------------------------------------------------------------------------------------------------------------------------------------------------------------------------------------------------------------------------------------|--|--|--|
| Business Name                                        | : | LOVE FURNITURE                                                                                                                                                                                                                                                                                                                                                                             |  |  |  |
| Location                                             | : | Choto Dhap, Dupchachia, Bogra                                                                                                                                                                                                                                                                                                                                                              |  |  |  |
| Total Investment in BDT                              | : | BDT 719,400/-                                                                                                                                                                                                                                                                                                                                                                              |  |  |  |
| Financing                                            | : | Self BDT 619,400/-(from existing business) 86%<br>Required Investment BDT 100,000/-(as equity) 14%                                                                                                                                                                                                                                                                                         |  |  |  |
| Present salary/drawings<br>from business (estimates) | : | BDT 5,000/-                                                                                                                                                                                                                                                                                                                                                                                |  |  |  |
| Proposed Salary                                      | : | BDT 5,000/-                                                                                                                                                                                                                                                                                                                                                                                |  |  |  |
| Size of shop                                         | : | 10 ft x 15 ft= 150 square ft                                                                                                                                                                                                                                                                                                                                                               |  |  |  |
| Implementation                                       | : | <ul> <li>The business is planned to be scaled up by investment in existing goods like; Furniture item etc.</li> <li>Average 25% gain on sale.</li> <li>The business is operating by entrepreneur. Existing 04 employee.</li> <li>O1 employee will be appointed.</li> <li>The shop is rented.</li> <li>Collects goods from Dupchachia.</li> <li>Agreed grace period is 3 months.</li> </ul> |  |  |  |