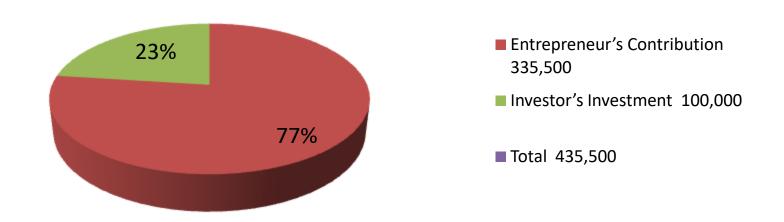

| Proposed Nobin Udyokta Business Info              |   |                                                                                                                                                                                                                                                                                                                                                        |  |  |  |
|---------------------------------------------------|---|--------------------------------------------------------------------------------------------------------------------------------------------------------------------------------------------------------------------------------------------------------------------------------------------------------------------------------------------------------|--|--|--|
| Business Name                                     | : | KHANDAKAR TAILORS                                                                                                                                                                                                                                                                                                                                      |  |  |  |
| Location                                          | : | Khandakar Market, Dupchachia                                                                                                                                                                                                                                                                                                                           |  |  |  |
| Total Investment in BDT                           | : | BDT 335,500/-                                                                                                                                                                                                                                                                                                                                          |  |  |  |
| Financing                                         | : | Self BDT 335,500/-(from existing business) 77%                                                                                                                                                                                                                                                                                                         |  |  |  |
|                                                   |   | Required Investment BDT 100,000/-(as equity) 23%                                                                                                                                                                                                                                                                                                       |  |  |  |
| Present salary/drawings from business (estimates) | : | BDT 5,000/-                                                                                                                                                                                                                                                                                                                                            |  |  |  |
| Proposed Salary                                   | : | BDT 5,000/-                                                                                                                                                                                                                                                                                                                                            |  |  |  |
| Size of shop                                      | : | 10 ft x 16 ft= 160 square ft                                                                                                                                                                                                                                                                                                                           |  |  |  |
| Implementation                                    | : | <ul> <li>The business is planned to be scaled up by investment in existing goods like; Long cloth, Shart Pice, Pant, Pice etc.</li> <li>The business is operating by entrepreneur. Existing no employee.</li> <li>One will be appointed in the future.</li> <li>Collects goods from Nogon, Dhaka.</li> <li>Agreed grace period is 3 months.</li> </ul> |  |  |  |

| Investment Breakdown |          |            |         |     |            |         |          |
|----------------------|----------|------------|---------|-----|------------|---------|----------|
|                      | Existing |            |         |     | Propose    | ed      |          |
| Particulars Qty.     |          | Unit Price | Amount  | Qty | Unit Price | Amount  | Proposed |
|                      |          |            | (BDT)   |     |            | (BDT)   | Total    |
| Borkha Cloth         | 300      | 200        | 60000   | 150 | 70         | 10500   | 70500    |
| Long cloth Print     | 300      | 70         | 21000   | 0   | 0          | 0       | 21000    |
| Three Pice           | 100      | 400        | 40000   | 22  | 400        | 8800    | 48800    |
| Voyel Thin           | 400      | 60         | 24000   | 200 | 60         | 12000   | 36000    |
| Voyel Fat            | 400      | 55         | 22000   | 200 | 55         | 11000   | 33000    |
| Panjabi Cloth        | 150      | 250        | 37500   | 0   | 0          | 0       | 37500    |
| Selai Mechin         | 5        | 4,000      | 20000   | 0   | 0          | 0       | 20000    |
| Shart Pice           | 150      | 350        | 52500   | 100 | 350        | 35000   | 87500    |
| Pant Pice            | 130      | 450        | 58500   | 50  | 450        | 22500   | 81000    |
| Total                | 300      |            | 335,500 | 722 | 0          | 100,000 | 435,500  |