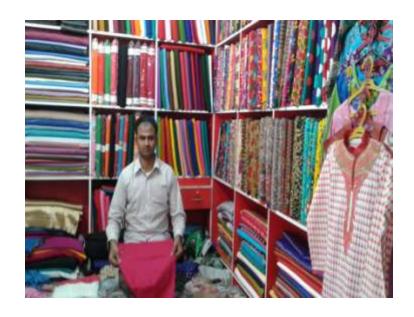

#### **Proposed NU Business Name: KHANDAKAR TAILORS**



Project identification and prepared by: Md. Shah-Alom, Dupchachia Unit, Bogra

Project verified by: MD. Mozaharl Islam



| Brief Bio of The Proposed Nobin Udyokta                                                                                                         |         |                                                                                                                                                                                                          |  |  |  |  |
|-------------------------------------------------------------------------------------------------------------------------------------------------|---------|--------------------------------------------------------------------------------------------------------------------------------------------------