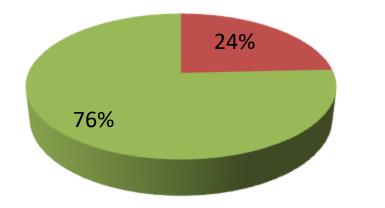

| Proposed Nobin Udyokta Business Info                 |   |                                                                                                                                                                                                                                                                                                                                                                                                                                   |  |  |  |
|------------------------------------------------------|---|-----------------------------------------------------------------------------------------------------------------------------------------------------------------------------------------------------------------------------------------------------------------------------------------------------------------------------------------------------------------------------------------------------------------------------------|--|--|--|
| Business Name                                        | : | TEEN BHAI BOSTRALOY                                                                                                                                                                                                                                                                                                                                                                                                               |  |  |  |
| Location                                             | : | Mirjapur, Sherpur.                                                                                                                                                                                                                                                                                                                                                                                                                |  |  |  |
| Total Investment in BDT                              | : | BDT 66,000/-                                                                                                                                                                                                                                                                                                                                                                                                                      |  |  |  |
| Financing                                            | : | Self BDT 16,000/-(from existing business) 24%<br>Required Investment BDT 50,000/-(as equity) 76%                                                                                                                                                                                                                                                                                                                                  |  |  |  |
| Present salary/drawings<br>from business (estimates) | : | BDT 5,000/-                                                                                                                                                                                                                                                                                                                                                                                                                       |  |  |  |
| Proposed Salary                                      | : | BDT 5,000/-                                                                                                                                                                                                                                                                                                                                                                                                                       |  |  |  |
| Size of shop                                         | : | 12 ft x 12ft= 144 square ft                                                                                                                                                                                                                                                                                                                                                                                                       |  |  |  |
| Implementation                                       | : | <ul> <li>The business is planned to be scaled up by investment in existing goods like; Voile, Pobling, Bolaka Voiel , Print, Orna,Etc</li> <li>Average 25% gain on sale.</li> <li>The business is operating by entrepreneur. Existing no employees. After getting equity fund 1 employee will be appointed.</li> <li>The shop is rented.</li> <li>Collects goods from Bogra.</li> <li>Agreed grace period is 3 months.</li> </ul> |  |  |  |

| Investment Breakdown |       |            |          |          |       |        |          |  |
|----------------------|-------|------------|----------|----------|-------|--------|----------|--|
|                      | Exist | ling       | Proposed |          |       |        |          |  |
| Particulars          | Qty.  | Unit Price | Amount   | Qty      | Unit  | Amount | Proposed |  |
|                      |       |            | (BDT)    | <u> </u> | Price | (BDT)  | Total    |  |
| Voile                | 15    | 100        | 1,500    | 20       | 50    | 10,000 | 11,500   |  |
| Suti Voiel           | 12    | 40         | 480      | 200      | 50    | 10,000 | 10,480   |  |
| Bolaka Voiel         | 10    | 50         | 500      |          |       |        | 500      |  |
| Pobling              | 30    | 50         | 1500     | 300      | 50    | 15,000 | 16,500   |  |
| Print                | 100   | 50         | 5,000    |          |       | <br>   | 5,000    |  |
| Orna                 | 10    | 200        | 2000     |          |       |        | 2,000    |  |
| There-pic            | 10    | 450        | 4500     | 20       | 450   | 9,000  | 13,500   |  |
| Other                | -     | -          | 520      | -        | -     | 6,000  | 6,520    |  |
| Total                | 88    |            | 16,000   | 9        |       | 50,000 | 66,000   |  |

### **Source of Finance**

- Entrepreneur'sContribution 16,000
- Investor's Investment 50,000
- Total 66,000

| Financial Projection (BDT)                        |       |         |           |           |           |  |  |
|---------------------------------------------------|-------|---------|-----------|-----------|-----------|--|--|
| Particular                                        | Daily | Monthly | 1st Year  | 2nd Year  | 3rd Year  |  |  |
| Revenue (sales)                                   |       |         |           |           |           |  |  |
| Voile, Pobling, Bolaka Voiel , Print,<br>Orna,Etc | 5,000 | 150,000 | 1,800,000 | 1,890,000 | 1,984,500 |  |  |
| Total Sales (A)                                   | 5,000 | 150,000 | 1,800,000 | 1,890,000 | 1,984,500 |  |  |
| Less. Variable Expense                            | 0     |         |           |           |           |  |  |
| Voile, Pobling, Bolaka Voiel , Print,<br>Orna,Etc | 3,750 | 112,500 | 1,350,000 | 1,417,500 | 1,488,375 |  |  |
| Total variable Expense (B)                        | 3,750 | 112,500 | 1,350,000 | 1,417,500 | 1,488,375 |  |  |
| Contribution Margin (CM) [C=(A-B)                 | 1,250 | 37,500  | 450,000   | 472,500   | 496,125   |  |  |
| Less. Fixed Expense                               |       |         |           |           |           |  |  |
| Electricity Bill                                  |       | 100     | 1,200     | 1,200     | 1,200     |  |  |
| Transportation                                    |       | 200     | 2,400     | 2,400     | 2,400     |  |  |
| Salary (self)                                     |       | 5,000   | 60,000    | 60,000    | 60,000    |  |  |
| Entertainment                                     |       | 100     | 1,200     | 1,200     | 1,200     |  |  |
| Mobile Bill                                       |       | 300     | 3,600     | 3,600     | 3,600     |  |  |
| Total fixed Cost (D)                              |       | 5,700   | 68,400    | 68,400    | 68,400    |  |  |
| Net Profit (E) [C-D)                              |       | 31,800  | 381,600   | 404,100   | 427,725   |  |  |
| Investment Payback                                |       |         | 20,000    | 20,000    | 20,000    |  |  |