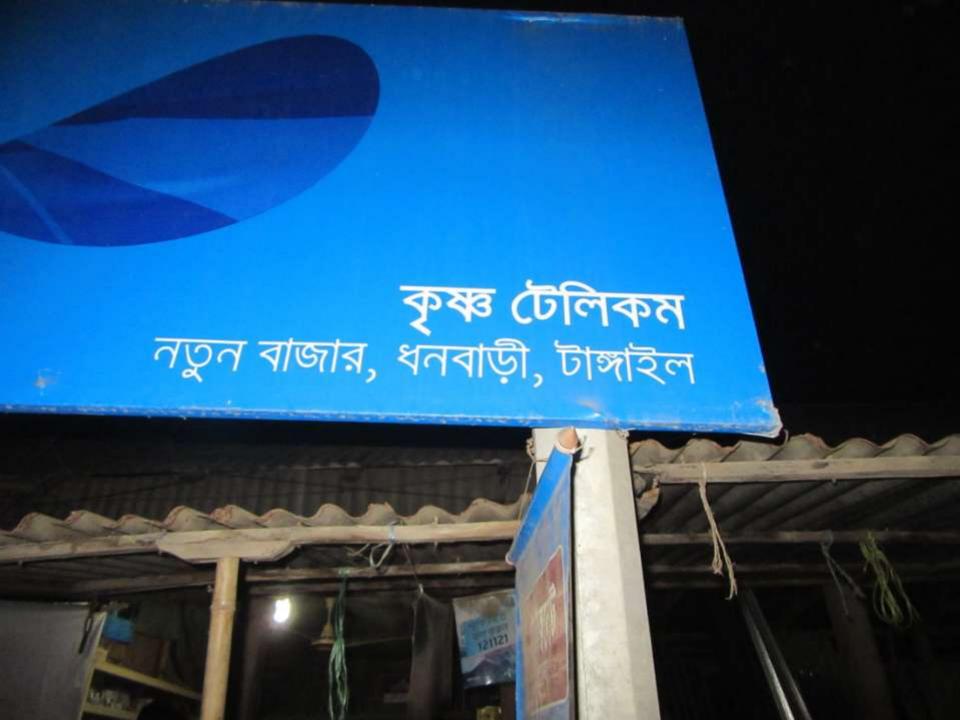

| Proposed Nobin Udyokta Business Info              |   |                                                                                                   |  |  |
|---------------------------------------------------|---|---------------------------------------------------------------------------------------------------|--|--|
| Business Name                                     | : | MS KRISHNA TELECOM                                                                                |  |  |
| Location                                          | : | Notun Bazar Dhanbari                                                                              |  |  |
| Total Investment in BDT                           | : | BDT 185,000/-                                                                                     |  |  |
| Financing                                         | : | Self BDT 135,000/-(from existing business) 73%<br>Required Investment BDT 50,000/-(as equity) 27% |  |  |
| Present salary/drawings from business (estimates) | : | BDT 5,000/-                                                                                       |  |  |
| Proposed Salary                                   | : | BDT 5,000/-                                                                                       |  |  |