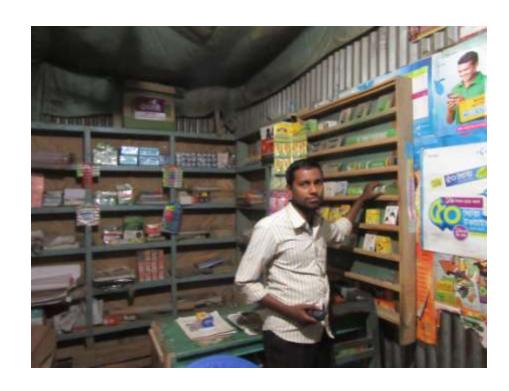

#### **Proposed NU Business Name: MS KRISHNA TELECOM**



Project identification and prepared by: Md. Forhad Hosen, Dhanbari Unit, Tangail

Project verified by: MD. Mizanur Rahman Patowary



| Brief Bio of The Proposed Nobin Udyokta                                                                                                         |       |                                                                                                                                                                                                                         |  |  |
|-------------------------------------------------------------------------------------------------------------------------------------------------|-------|---------------------------------------------------------------------------------------------------------------------------------