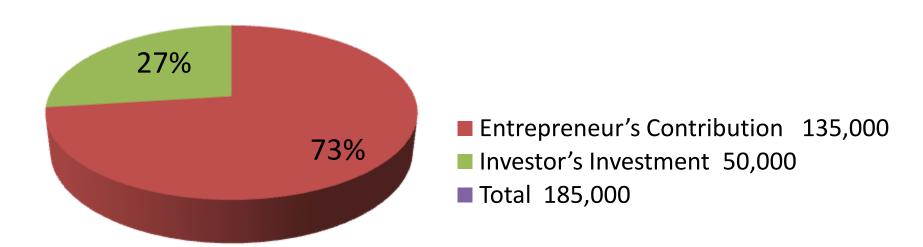

| Proposed Nobin Udyokta Business Info              |   |                                                                                                   |  |  |
|---------------------------------------------------|---|---------------------------------------------------------------------------------------------------|--|--|
| Business Name                                     | : | MS KRISHNA TELECOM                                                                                |  |  |
| Location                                          | : | Notun Bazar Dhanbari                                                                              |  |  |
| Total Investment in BDT                           | : | BDT 185,000/-                                                                                     |  |  |
| Financing                                         | : | Self BDT 135,000/-(from existing business) 73%<br>Required Investment BDT 50,000/-(as equity) 27% |  |  |
| Present salary/drawings from business (estimates) | : | BDT 5,000/-                                                                                       |  |  |
| Proposed Salary                                   | : | BDT 5,000/-                                                                                       |  |  |

| Investment Breakdown |      |                   |         |     |          |        |          |  |
|----------------------|------|-------------------|---------|-----|----------|--------|----------|--|
| Existing             |      |                   |         |     | Proposed |        |          |  |
| Particulars          | Qty. | <b>Unit Price</b> | Amount  | Qty | Unit     | Amount | Proposed |  |
|                      |      |                   | (BDT)   |     | Price    | (BDT)  | Total    |  |
| Baterry              | 20   | 300               | 6,000   | 50  | 300      | 15,000 | 21,000   |  |
| Charger              | 10   | 80                | 800     | 50  | 80       | 4,000  | 4,800    |  |
| Light                | 10   | 200               | 2,000   | 100 | 200      | 20,000 | 22,000   |  |
| Headphone            | 20   | 200               | 4,000   | 25  | 200      | 5,000  | 9,000    |  |
| Cable                | 40   | 150               | 6,000   | 40  | 150      | 6,000  | 12,000   |  |
| others               | 62   | 100               | 6,200   |     |          | 0      | 6,200    |  |
| Bikash & Flexi ,     | 2    | 40000             | 80,000  |     |          | 0      | 80,000   |  |
| DBBL etc             |      |                   |         |     |          |        |          |  |
| Security             |      |                   | 30,000  |     |          |        | 30,000   |  |
| Total                | 164  |                   | 135,000 | 265 |          | 50,000 | 185,000  |  |