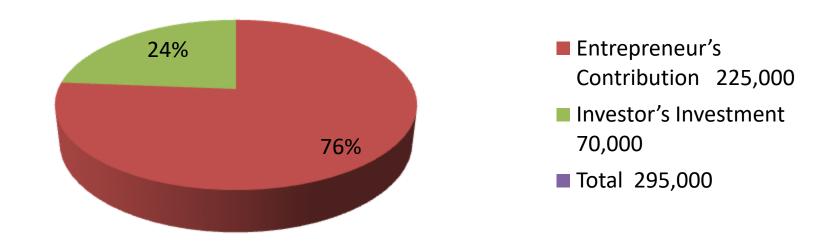

| Proposed Nobin Udyokta Business Info              |   |                                                                                                                                                                                                                                                                                                                      |  |  |  |  |
|---------------------------------------------------|---|----------------------------------------------------------------------------------------------------------------------------------------------------------------------------------------------------------------------------------------------------------------------------------------------------------------------|--|--|--|--|
| Business Name                                     | : | SHIPON DAIRY FARM                                                                                                                                                                                                                                                                                                    |  |  |  |  |
| Location                                          | : | Sharta,Sherpur.                                                                                                                                                                                                                                                                                                      |  |  |  |  |
| Total Investment in BDT                           | : | BDT 295,000/-                                                                                                                                                                                                                                                                                                        |  |  |  |  |
| Financing                                         | : | Self BDT 225,000/-(from existing business) 76% Required Investment BDT 70,000/-(as equity) 24%                                                                                                                                                                                                                       |  |  |  |  |
| Present salary/drawings from business (estimates) | • | BDT 4,000/-                                                                                                                                                                                                                                                                                                          |  |  |  |  |
| Proposed Salary                                   | : | BDT 4,000/-                                                                                                                                                                                                                                                                                                          |  |  |  |  |
| Size of shop                                      | : | 18 ft x 12 ft= 216 square ft                                                                                                                                                                                                                                                                                         |  |  |  |  |
| Implementation                                    | : | <ul> <li>The business is planned to be scaled up by investment in existing goods like. Milk.</li> <li>The business is operating by entrepreneur. Existing no employee.</li> <li>One will be appointed in the future.</li> <li>Collects goods from Sherpu, Bogra</li> <li>Agreed grace period is 3 months.</li> </ul> |  |  |  |  |

| Investment Breakdown |         |            |          |     |        |        |          |  |
|----------------------|---------|------------|----------|-----|--------|--------|----------|--|
|                      | Existir | ng         | Proposed |     |        |        |          |  |
| Particulars          | Qty.    | Unit Price | Amount   | Qty | Unit   | Amount | Proposed |  |
|                      |         |            | (BDT)    |     | Price  | (BDT)  | Total    |  |
| Astolian Cow         | 3       | 50,000     | 150,000  | 1   | 70,000 | 70,000 | 220,000  |  |
| Figiyem Cow          | 1       | 30,000     | 30,000   |     |        |        | 30,000   |  |
| Samal cow            | 2       | 15,000     | 30,000   |     |        |        | 30,000   |  |
| Samal Cow            | 1       | 15,000     | 15,000   |     |        |        | 15,000   |  |
| Total                | 7       |            | 225,000  | 1   |        |        | 295,000  |  |