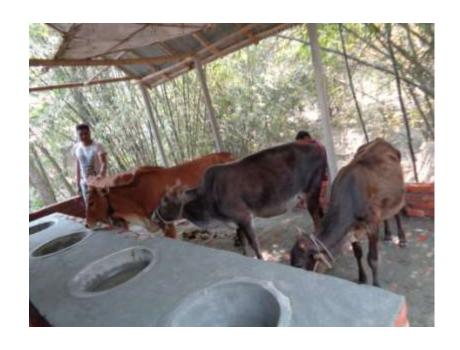

### **Proposed NU Business Name: SHIPON DAIRY FARM**



Project identification and prepared by: Md.Majnu Hossen, Sherpur Unit, Bogra

Project verified by: MD. Mozaharul Islam



| Brief Bio of The Proposed Nobin Udyokta                                                                                                         |       |                                                                                                                                  |  |  |  |  |
|-------------------------------------------------------------------------------------------------------------------------------------------------|-------|----------------------------------------------------------------------------------------------------------------------------------|--|--|--|--|
| Name