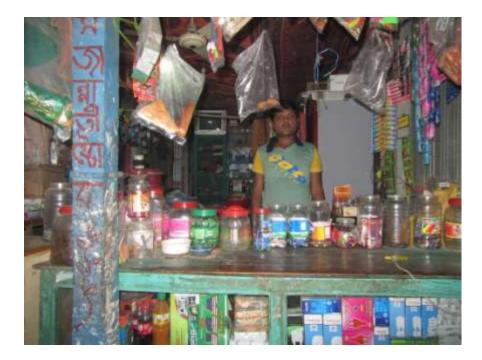

| Proposed Nobin Udyokta Business Info                 |   |                                                                                                                                                                                                                                                                                                                                            |  |  |  |  |
|------------------------------------------------------|---|--------------------------------------------------------------------------------------------------------------------------------------------------------------------------------------------------------------------------------------------------------------------------------------------------------------------------------------------|--|--|--|--|
| Business Name                                        | : | VIS JANNAT STORE                                                                                                                                                                                                                                                                                                                           |  |  |  |  |
| Location                                             | : | -                                                                                                                                                                                                                                                                                                                                          |  |  |  |  |
| Total Investment in BDT                              | : | BDT 270,000/-                                                                                                                                                                                                                                                                                                                              |  |  |  |  |
| Financing                                            | : | Self BDT 200,000/-(from existing business) 74%<br>Required Investment BDT 70,000/-(as equity) 26%                                                                                                                                                                                                                                          |  |  |  |  |
| Present salary/drawings<br>from business (estimates) | : | BDT 5,000/-                                                                                                                                                                                                                                                                                                                                |  |  |  |  |
| Proposed Salary                                      | : | BDT 5,000/-                                                                                                                                                                                                                                                                                                                                |  |  |  |  |
| Size of shop                                         | : | 20ft x 10 ft= 200 square ft                                                                                                                                                                                                                                                                                                                |  |  |  |  |
| Implementation                                       | : | <ul> <li>The business is planned to be scaled up by investment in existing goods like Grocery items .</li> <li>Average 15% gain on sale.</li> <li>The business is operating by entrepreneur. Existing no employees.</li> <li>Collects goods from Dhanbari .</li> <li>The shop is own.</li> <li>Agreed grace period is 3 months.</li> </ul> |  |  |  |  |