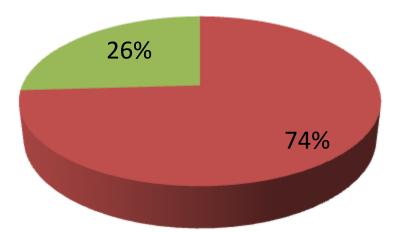

| Proposed Nobin Udyokta Business Info                 |   |                                                                                                                                                                                                                                                                                                                                            |  |  |  |  |
|------------------------------------------------------|---|--------------------------------------------------------------------------------------------------------------------------------------------------------------------------------------------------------------------------------------------------------------------------------------------------------------------------------------------|--|--|--|--|
| Business Name                                        | : | VIS JANNAT STORE                                                                                                                                                                                                                                                                                                                           |  |  |  |  |
| Location                                             | : | -                                                                                                                                                                                                                                                                                                                                          |  |  |  |  |
| Total Investment in BDT                              | : | BDT 270,000/-                                                                                                                                                                                                                                                                                                                              |  |  |  |  |
| Financing                                            | : | Self BDT 200,000/-(from existing business) 74%<br>Required Investment BDT 70,000/-(as equity) 26%                                                                                                                                                                                                                                          |  |  |  |  |
| Present salary/drawings<br>from business (estimates) | : | BDT 5,000/-                                                                                                                                                                                                                                                                                                                                |  |  |  |  |
| Proposed Salary                                      | : | BDT 5,000/-                                                                                                                                                                                                                                                                                                                                |  |  |  |  |
| Size of shop                                         | : | 20ft x 10 ft= 200 square ft                                                                                                                                                                                                                                                                                                                |  |  |  |  |
| Implementation                                       | : | <ul> <li>The business is planned to be scaled up by investment in existing goods like Grocery items .</li> <li>Average 15% gain on sale.</li> <li>The business is operating by entrepreneur. Existing no employees.</li> <li>Collects goods from Dhanbari .</li> <li>The shop is own.</li> <li>Agreed grace period is 3 months.</li> </ul> |  |  |  |  |