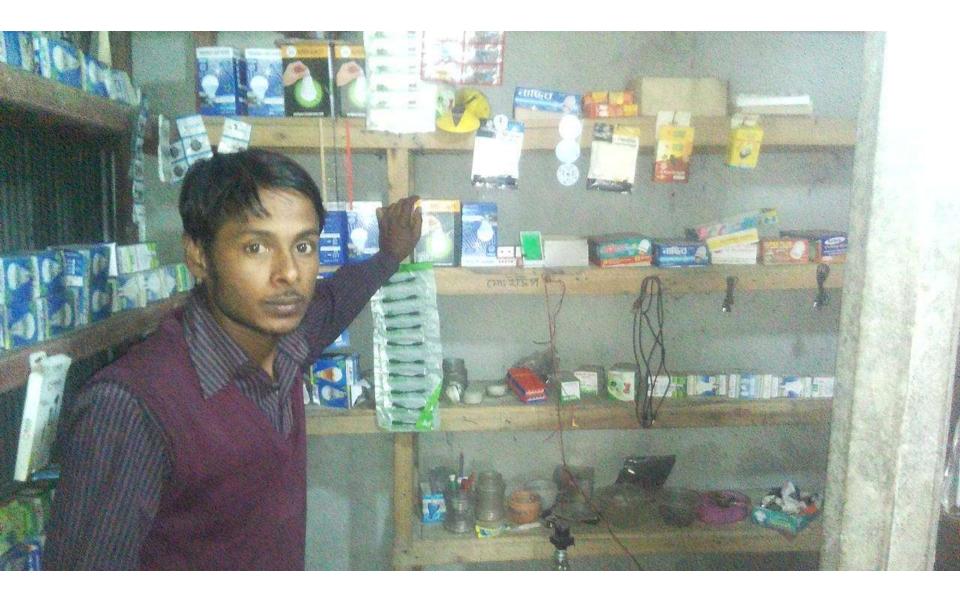

| Proposed Nobin Udyokta Business Info                 |   |                                                                                                                                                                                                                                                                                                                                                                                                                                   |  |  |  |
|------------------------------------------------------|---|-----------------------------------------------------------------------------------------------------------------------------------------------------------------------------------------------------------------------------------------------------------------------------------------------------------------------------------------------------------------------------------------------------------------------------------|--|--|--|
| Business Name                                        | : | M/S DIPU ENTERPRISE                                                                                                                                                                                                                                                                                                                                                                                                               |  |  |  |
| Location                                             | : | Botuyabari, Sherpur.                                                                                                                                                                                                                                                                                                                                                                                                              |  |  |  |
| Total Investment in BDT                              | : | BDT 105,500/-                                                                                                                                                                                                                                                                                                                                                                                                                     |  |  |  |
| Financing                                            | : | Self BDT 55,500/-(from existing business) 53%<br>Required Investment BDT 50,000/-(as equity) 47%                                                                                                                                                                                                                                                                                                                                  |  |  |  |
| Present salary/drawings<br>from business (estimates) | : | BDT 4,000/-                                                                                                                                                                                                                                                                                                                                                                                                                       |  |  |  |
| Proposed Salary                                      | : | BDT 4,000/-                                                                                                                                                                                                                                                                                                                                                                                                                       |  |  |  |
| Size of shop                                         | : | 8 ft x 6 ft= 48 square ft                                                                                                                                                                                                                                                                                                                                                                                                         |  |  |  |
| Implementation                                       | : | <ul> <li>The business is planned to be scaled up by investment in existing goods like; Light Item, Soler Light, Light Box, Microphone.</li> <li>Average 15% gain on sale.</li> <li>The business is operating by entrepreneur. Existing no employees. After getting equity fund 1 employee will be appointed</li> <li>The shop is rented.</li> <li>Collects goods from Bogra.</li> <li>Agreed grace period is 3 months.</li> </ul> |  |  |  |

Pictures