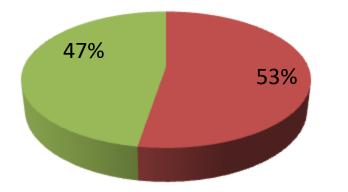

| Proposed Nobin Udyokta Business Info                 |   |                                                                                                                                                                                                                                                                                                                                                                                                                                   |  |  |  |
|------------------------------------------------------|---|-----------------------------------------------------------------------------------------------------------------------------------------------------------------------------------------------------------------------------------------------------------------------------------------------------------------------------------------------------------------------------------------------------------------------------------|--|--|--|
| Business Name                                        | : | M/S DIPU ENTERPRISE                                                                                                                                                                                                                                                                                                                                                                                                               |  |  |  |
| Location                                             | : | Botuyabari, Sherpur.                                                                                                                                                                                                                                                                                                                                                                                                              |  |  |  |
| Total Investment in BDT                              | : | BDT 105,500/-                                                                                                                                                                                                                                                                                                                                                                                                                     |  |  |  |
| Financing                                            | : | Self BDT 55,500/-(from existing business) 53%<br>Required Investment BDT 50,000/-(as equity) 47%                                                                                                                                                                                                                                                                                                                                  |  |  |  |
| Present salary/drawings<br>from business (estimates) | : | BDT 4,000/-                                                                                                                                                                                                                                                                                                                                                                                                                       |  |  |  |
| Proposed Salary                                      | : | BDT 4,000/-                                                                                                                                                                                                                                                                                                                                                                                                                       |  |  |  |
| Size of shop                                         | : | 8 ft x 6 ft= 48 square ft                                                                                                                                                                                                                                                                                                                                                                                                         |  |  |  |
| Implementation                                       | : | <ul> <li>The business is planned to be scaled up by investment in existing goods like; Light Item, Soler Light, Light Box, Microphone.</li> <li>Average 15% gain on sale.</li> <li>The business is operating by entrepreneur. Existing no employees. After getting equity fund 1 employee will be appointed</li> <li>The shop is rented.</li> <li>Collects goods from Bogra.</li> <li>Agreed grace period is 3 months.</li> </ul> |  |  |  |