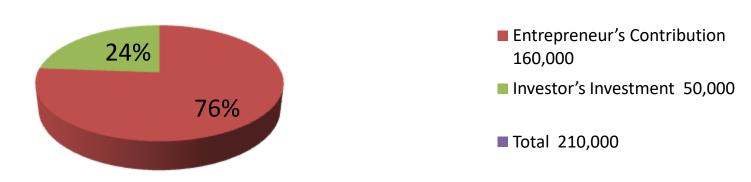

| Proposed Nobin Udyokta Business Info              |   |                                                                                                                                                                                                                                                                                                                                                    |  |  |  |
|---------------------------------------------------|---|----------------------------------------------------------------------------------------------------------------------------------------------------------------------------------------------------------------------------------------------------------------------------------------------------------------------------------------------------|--|--|--|
| Business Name                                     | : | JOY VARIETIES STORE                                                                                                                                                                                                                                                                                                                                |  |  |  |
| Location                                          | : | Syeda Complex, Sherpur, Bogra                                                                                                                                                                                                                                                                                                                      |  |  |  |
| Total Investment in BDT                           | : | BDT 210,000/-                                                                                                                                                                                                                                                                                                                                      |  |  |  |
| Financing                                         | : | Self BDT 160,000/-(from existing business) 76%                                                                                                                                                                                                                                                                                                     |  |  |  |
|                                                   |   | Required Investment BDT 50,000/-(as equity) 24%                                                                                                                                                                                                                                                                                                    |  |  |  |
| Present salary/drawings from business (estimates) | : | BDT 5,000/-                                                                                                                                                                                                                                                                                                                                        |  |  |  |
| Proposed Salary                                   | : | BDT 5,000/-                                                                                                                                                                                                                                                                                                                                        |  |  |  |
| Size of shop                                      | : | 15 ft x 8 ft= 120 square ft                                                                                                                                                                                                                                                                                                                        |  |  |  |
| Implementation                                    | : | <ul> <li>The business is planned to be scaled up by investment in existing goods like; Confectionery item etc.</li> <li>Average 20% gain on sales.</li> <li>The business is operating by entrepreneur. Existing 1 employees.</li> <li>Collects goods from Bogra.</li> <li>The farm is rented.</li> <li>Agreed grace period is 3 months.</li> </ul> |  |  |  |

| Investment Breakdown |                 |        |          |      |       |        |          |  |
|----------------------|-----------------|--------|----------|------|-------|--------|----------|--|
|                      | Exist           | ting   | Proposed |      |       |        |          |  |
| Particulars          | ulars Qty. Unit |        |          | Qty. | Unit  | Amount | Proposed |  |
|                      |                 | Price  | (BDT)    |      | Price | (BDT)  | Total    |  |
| Soft Drinks          | 20              | 525    | 10,500   | 30   | 525   | 15,750 | 26,250   |  |
| Biscuit              | 100             | 150    | 15,000   | 120  | 150   | 18,000 | 33,000   |  |
| Water                | 4               | 264    | 1,056    | 3    | 264   | 792    | 1,848    |  |
| Potato               | 250             | 20     | 5,000    | 0    | 0     | 0      | 5,000    |  |
| Chocolate            | 100             | 200    | 20,000   | 50   | 200   | 10,000 | 30,000   |  |
| Chanachur            | 100             | 50     | 5,000    | 0    | 0     | 0      | 5,000    |  |
| Others               | 1               | 3444   | 3,444    | 1    | 5458  | 5,458  | 8,902    |  |
| Security             | 1               | 100000 | 100,000  | 0    | 0     | 0      | 100,000  |  |
| Total                | 576             |        | 160,000  | 254  |       | 50,000 | 210,000  |  |