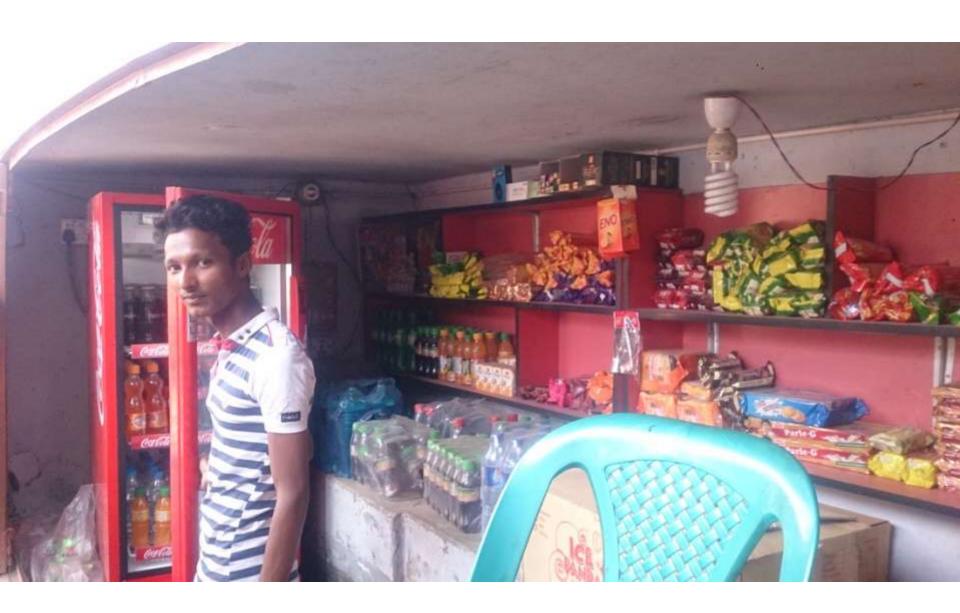

| Proposed Nobin Udyokta Business Info              |   |                                                                                                                                                                                                                                                                                                                                                    |  |  |  |
|---------------------------------------------------|---|----------------------------------------------------------------------------------------------------------------------------------------------------------------------------------------------------------------------------------------------------------------------------------------------------------------------------------------------------|--|--|--|
| Business Name                                     | : | JOY VARIETIES STORE                                                                                                                                                                                                                                                                                                                                |  |  |  |
| Location                                          | : | Syeda Complex, Sherpur, Bogra                                                                                                                                                                                                                                                                                                                      |  |  |  |
| Total Investment in BDT                           | : | BDT 210,000/-                                                                                                                                                                                                                                                                                                                                      |  |  |  |
| Financing                                         | : | Self BDT 160,000/-(from existing business) 76%                                                                                                                                                                                                                                                                                                     |  |  |  |
|                                                   |   | Required Investment BDT 50,000/-(as equity) 24%                                                                                                                                                                                                                                                                                                    |  |  |  |
| Present salary/drawings from business (estimates) | : | BDT 5,000/-                                                                                                                                                                                                                                                                                                                                        |  |  |  |
| Proposed Salary                                   | : | BDT 5,000/-                                                                                                                                                                                                                                                                                                                                        |  |  |  |
| Size of shop                                      | : | 15 ft x 8 ft= 120 square ft                                                                                                                                                                                                                                                                                                                        |  |  |  |
| Implementation                                    | : | <ul> <li>The business is planned to be scaled up by investment in existing goods like; Confectionery item etc.</li> <li>Average 20% gain on sales.</li> <li>The business is operating by entrepreneur. Existing 1 employees.</li> <li>Collects goods from Bogra.</li> <li>The farm is rented.</li> <li>Agreed grace period is 3 months.</li> </ul> |  |  |  |

# Pictures