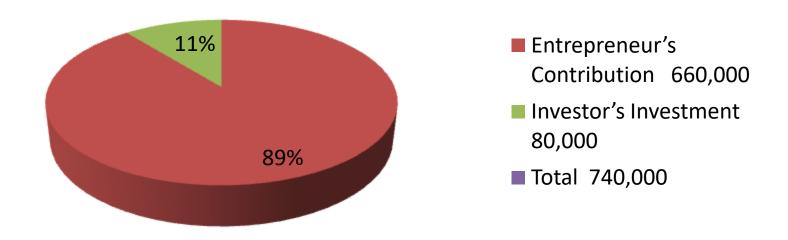

| Proposed Nobin Udyokta Business Info              |   |                                                                                                                                                                                                                                                                                                                      |  |  |  |  |
|---------------------------------------------------|---|----------------------------------------------------------------------------------------------------------------------------------------------------------------------------------------------------------------------------------------------------------------------------------------------------------------------|--|--|--|--|
| Business Name                                     | : | HASAN DUGDHO KAMAR                                                                                                                                                                                                                                                                                                   |  |  |  |  |
| Location                                          | : | Kamarkandi,Sherpur.                                                                                                                                                                                                                                                                                                  |  |  |  |  |
| Total Investment in BDT                           | : | BDT 740,000/-                                                                                                                                                                                                                                                                                                        |  |  |  |  |
| Financing                                         | : | Self BDT 660,000/-(from existing business) 89%<br>Required Investment BDT 78,000/-(as equity) 11%                                                                                                                                                                                                                    |  |  |  |  |
| Present salary/drawings from business (estimates) | : | BDT 5,000/-                                                                                                                                                                                                                                                                                                          |  |  |  |  |
| Proposed Salary                                   | : | BDT 5,000/-                                                                                                                                                                                                                                                                                                          |  |  |  |  |
| Size of shop                                      | : | 12 ft x 25 ft= 300 square ft                                                                                                                                                                                                                                                                                         |  |  |  |  |
| Implementation                                    | : | <ul> <li>The business is planned to be scaled up by investment in existing goods like. Milk.</li> <li>The business is operating by entrepreneur. Existing no employee.</li> <li>One will be appointed in the future.</li> <li>Collects goods from Sherpu, Bogra</li> <li>Agreed grace period is 3 months.</li> </ul> |  |  |  |  |

| Investment Breakdown |          |            |         |     |        |        |          |
|----------------------|----------|------------|---------|-----|--------|--------|----------|
|                      | Proposed |            |         |     |        |        |          |
| Particulars          | Qty.     | Unit Price | Amount  | Qty | Unit   | Amount | Proposed |
|                      |          |            | (BDT)   |     | Price  | (BDT)  | Total    |
| Astolian Cow         | 4        | 150,000    | 600,000 | 1   | 80,000 | 80,000 | 680,000  |
| Smoll Cow            | 2        | 30,000     | 60,000  |     |        |        | 60,000   |
| Total                | 6        |            | 260,000 | 1   |        |        | 740,000  |