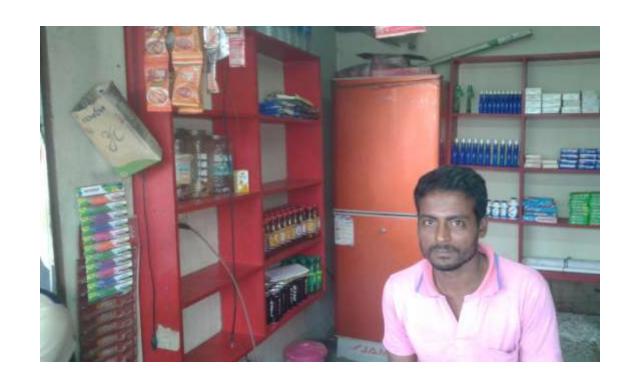

# **Proposed Nobin Udyokta Business Info**

**Business Name FOZLU PAN STORE** 

Location Baststen, Sherpur.

Total Investment in BDT BDT 80,000/-

**Financing** Self BDT 30,000/-(from existing business) 37%

Required Investment BDT 50,000/-(as equity) 63%

# Pictures