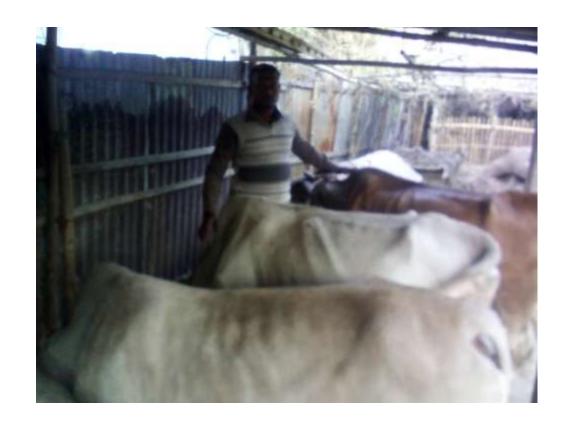

#### **Proposed NU Business Name: DUI BON DAIRY FARM**



Project identification and prepared by: Md.Majnu Hossen, Sherpur Unit, Bogra

Project verified by: MD. Mozaharul Islam



| Brief Bio of The Proposed Nobin Udyokta                                                                                                             |         |                                                                                                                                |  |  |  |  |  |
|-----------------------------------------------------------------------------------------------------------------------------------------------------|---------|--------------------------------------------------------------------------------------------------------------------------------|--|--|--|--|--|
| Name