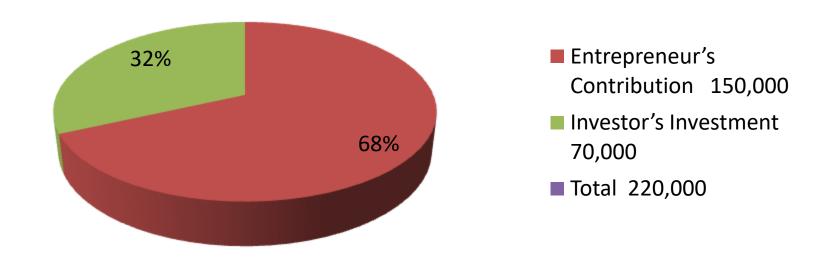

| Investment Breakdown |   |        |         |        |          |        |         |  |
|----------------------|---|--------|---------|--------|----------|--------|---------|--|
| Existing             |   |        |         |        | Proposed |        |         |  |
| Particulars          |   |        | Unit    | Amount | Proposed |        |         |  |
|                      |   |        | (BDT)   |        | Price    | (BDT)  | Total   |  |
| Astolian Cow         | 1 | 50,000 | 50,000  | 1      | 70,000   | 70,000 | 120,000 |  |
| Figiyem Cow          | 2 | 40,000 | 80,000  |        |          |        | 80,000  |  |
| Samal cow            | 1 | 20,000 | 20,000  |        |          |        | 20,000  |  |
| Total                | 7 |        | 150,000 | 1      |          |        | 220,000 |  |