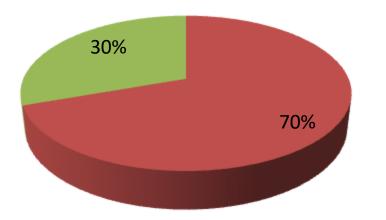

| Proposed Nobin Udyokta Business Info                 |   |                                                                                                                                                                                                                                                                                                                                                                                                                                    |  |  |  |  |
|------------------------------------------------------|---|------------------------------------------------------------------------------------------------------------------------------------------------------------------------------------------------------------------------------------------------------------------------------------------------------------------------------------------------------------------------------------------------------------------------------------|--|--|--|--|
| Business Name                                        | : | CHAITEE DENTAL CARE                                                                                                                                                                                                                                                                                                                                                                                                                |  |  |  |  |
| Location                                             | : | Kondokarpar, Sherpur.                                                                                                                                                                                                                                                                                                                                                                                                              |  |  |  |  |
| Total Investment in BDT                              | : | BDT 230,000/-                                                                                                                                                                                                                                                                                                                                                                                                                      |  |  |  |  |
| Financing                                            | : | Self BDT 160,000/-(from existing business) 70%<br>Required Investment BDT 700,000/-(as equity) 30%                                                                                                                                                                                                                                                                                                                                 |  |  |  |  |
| Present salary/drawings<br>from business (estimates) | : | BDT 5,000/-                                                                                                                                                                                                                                                                                                                                                                                                                        |  |  |  |  |
| Proposed Salary                                      | : | BDT 5,000/-                                                                                                                                                                                                                                                                                                                                                                                                                        |  |  |  |  |
| Size of shop                                         | : | 20 ft x 15ft= 300 square ft                                                                                                                                                                                                                                                                                                                                                                                                        |  |  |  |  |
| Implementation                                       | : | <ul> <li>The business is planned to be scaled up by investment in existing goods like; Trigon 1g, Sef-3, Prosef, Cefaclav, Z-Max, Etc.</li> <li>Average 25% gain on sale.</li> <li>The business is operating by entrepreneur. Existing no employees. After getting equity fund 1 employee will be appointed.</li> <li>The shop is rented.</li> <li>Collects goods from Bogra.</li> <li>Agreed grace period is 3 months.</li> </ul> |  |  |  |  |