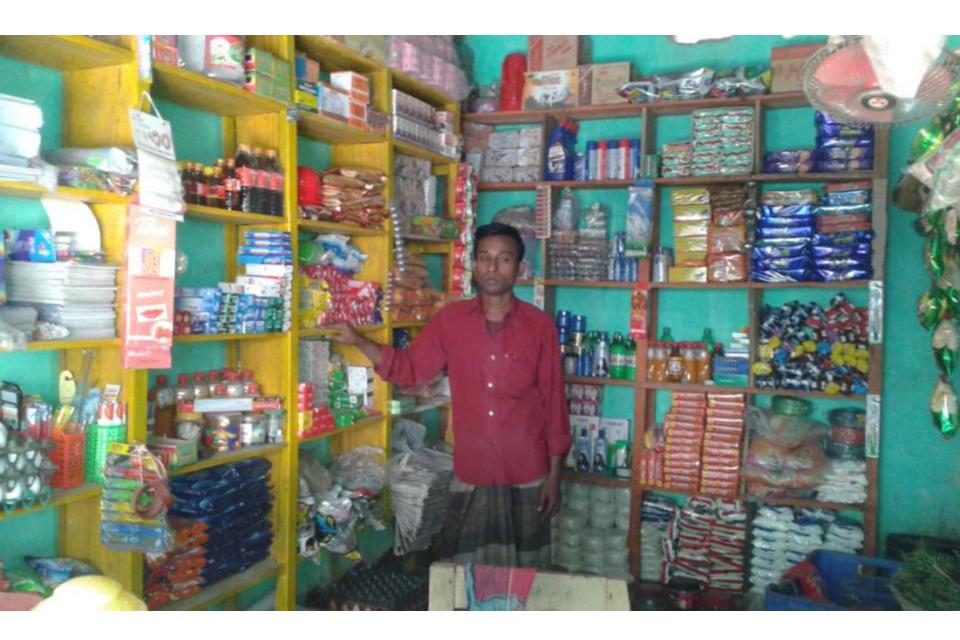

# Pictures

# Proposed Nobin Udvokta Business Info

| Business Name           | : | BHAI TRADERS                                   |  |  |  |
|-------------------------|---|------------------------------------------------|--|--|--|
| Location                | : | Mandayel Bazer, Sherpur.                       |  |  |  |
| Total Investment in BDT | : | BDT 160,000/-                                  |  |  |  |
| Financing               | : | Self BDT 100,000/-(from existing business) 63% |  |  |  |

Present salary/drawings

**Proposed Salary** 

Size of shop

from business (estimates)

goods like; Rich, Sugar, Kud, Oill, Soild, Detergent, etc. ■The business is operating by entrepreneur. Existing no employees. After getting equity fund 1 employee will be