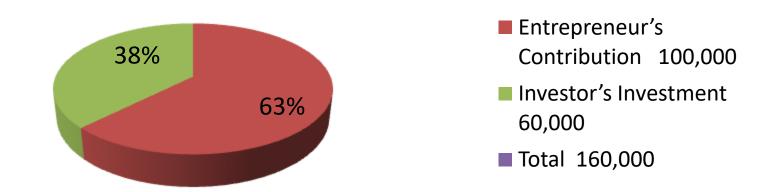

# Proposed Nobin Udvokta Business Info

| Business Name           | : | BHAI TRADERS                                   |  |  |  |
|-------------------------|---|------------------------------------------------|--|--|--|
| Location                | : | Mandayel Bazer, Sherpur.                       |  |  |  |
| Total Investment in BDT | : | BDT 160,000/-                                  |  |  |  |
| Financing               | : | Self BDT 100,000/-(from existing business) 63% |  |  |  |

Required Investment BDT 60,000/-(as equity) 37%

BDT 4,000/-10 ft  $\times$  12ft= 300 square ft

appointed.

BDT 4,000/-

■The business is planned to be scaled up by investment in existing **Implementation** ■ Average 12% gain on sale.