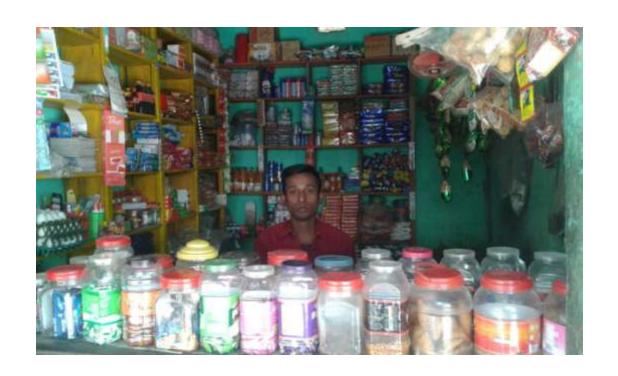

#### **Proposed NU Business Name: BHAI TRADERS**



Project identification and prepared by: MD.Majnu Hossen, Sherpur Unit,Bogra

Project verified by: MD. Majharul Islam



| Brief Bio of The Proposed Nobin Udyokta                                                                                                         |       |                                                                                                                                               |  |  |
|-------------------------------------------------------------------------------------------------------------------------------------------------|-------|-----------------------------------------------------------------------------------------------------------------------------------------------|--|--|
| Name