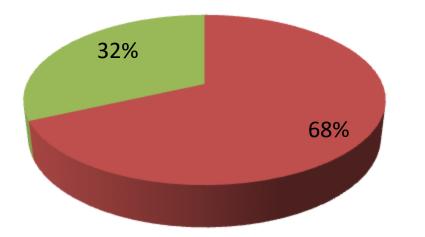

| Proposed Nobin Udyokta Business Info              |   |                                                                                                                                                                                                                                                                                                                     |  |  |  |  |
|---------------------------------------------------|---|---------------------------------------------------------------------------------------------------------------------------------------------------------------------------------------------------------------------------------------------------------------------------------------------------------------------|--|--|--|--|
| Business Name                                     | : | ARMAN DAIRY FARM                                                                                                                                                                                                                                                                                                    |  |  |  |  |
| Location                                          | : | Joynogor,Sherpur.                                                                                                                                                                                                                                                                                                   |  |  |  |  |
| Total Investment in BDT                           | : | BDT 220,000/-                                                                                                                                                                                                                                                                                                       |  |  |  |  |
| Financing                                         | : | Self BDT 150,000/-(from existing business) 68%                                                                                                                                                                                                                                                                      |  |  |  |  |
|                                                   |   | Required Investment BDT 70,000/-(as equity) 32%                                                                                                                                                                                                                                                                     |  |  |  |  |
| Present salary/drawings from business (estimates) | : | BDT 4,000/-                                                                                                                                                                                                                                                                                                         |  |  |  |  |
| Proposed Salary                                   | : | BDT 4,000/-                                                                                                                                                                                                                                                                                                         |  |  |  |  |
| Size of shop                                      | : | 10 ft x 12 ft= 120 square ft                                                                                                                                                                                                                                                                                        |  |  |  |  |
| Implementation                                    | : | <ul> <li>The business is planned to be scaled up by investment in existing goods like.Milk.</li> <li>The business is operating by entrepreneur. Existing no employee.</li> <li>One will be appointed in the future.</li> <li>Collects goods from Sherpu, Bogra</li> <li>Agreed grace period is 3 months.</li> </ul> |  |  |  |  |