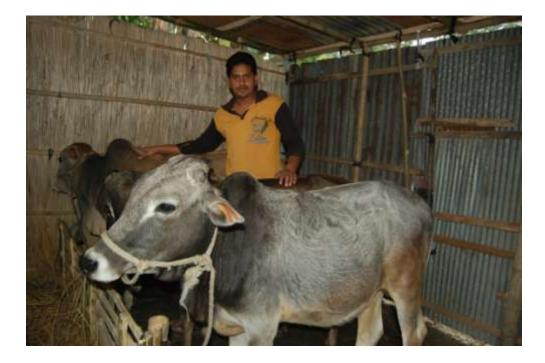

#### Proposed NU Business Name: ARMAN DAIRY FARM



Project identification and prepared by: Md.Majnu Hossen, Sherpur Unit, Bogra

Project verified by: MD. Mozaharul Islam



#### Brief Bio of The Proposed Nobin Udyokta

| Name                                                                                                                                                           | : | MD. ANOWAR HOSSEN                                                                                                                           |  |  |  |  |  |
|----------------------------------------------------------------------------------------------------------------------------------------------------------------|---|--------------------------------------------------------------------------------------------------------------------------------------------