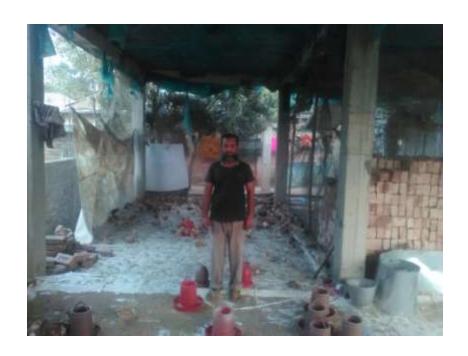

#### **Proposed NU Business Name: SHIHAB POULTRY FARM**



Project identification and prepared by: Anower Hossain Mohasthan Unit, Bogra

Project verified by: Md Mozaharul Islam Sarker



| Brief Bio of The Proposed Nobin Udyokta                                                                        |        |                                                                                                                                                                                      |  |  |  |
|----------------------------------------------------------------------------------------------------------------|--------|--------------------------------------------------------------------------------------------------------------------------------------------------------------------------------------|--|--|--|
| Name