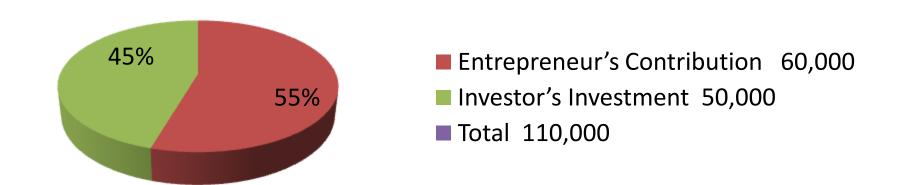

| Investment Breakdown |   |       |              |                        |       |          |         |
|----------------------|---|-------|--------------|------------------------|-------|----------|---------|
| Existing             |   |       |              | Proposed               |       |          |         |
| Particulars Qty.     |   | Unit  | Amount (BDT) | Qty. Unit Amount (BDT) |       | Proposed |         |
|                      |   | Price |              |                        | Price |          | Total   |
| Cow                  | 1 | 60000 | 60,000       | 1                      | 50000 | 50,000   | 110,000 |
| Total                | 1 | 60000 | 60000        | 1                      | 50000 | 50000    | 110000  |