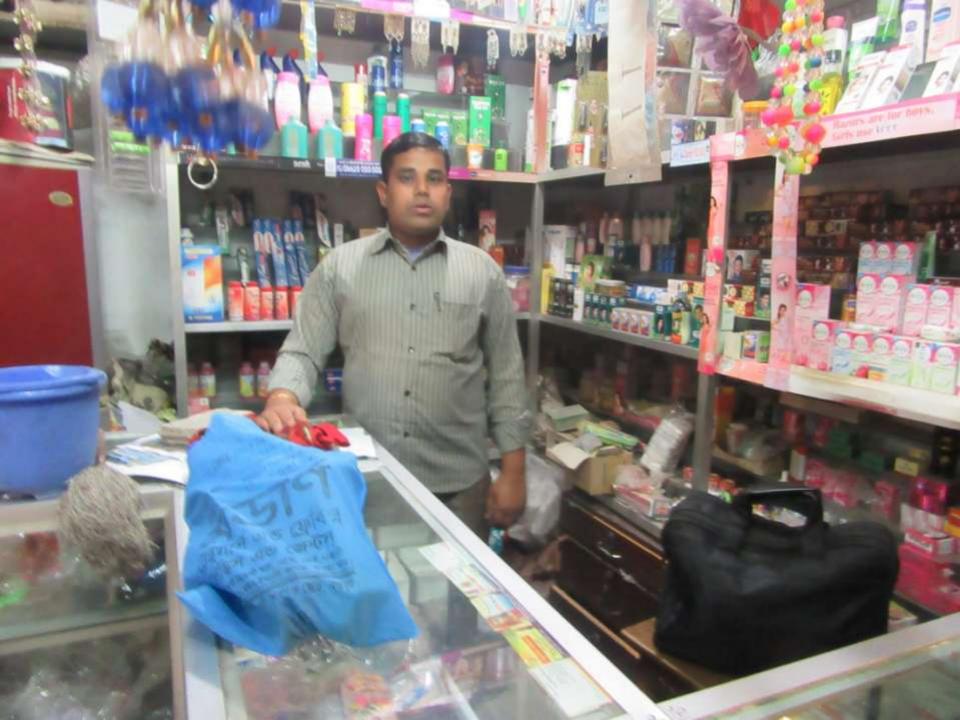

Pictures

| Proposed Nobin Udyokta Business Info                 |   |                                                                                                                                                                                                                                                                                                                                                 |  |  |  |
|------------------------------------------------------|---|-------------------------------------------------------------------------------------------------------------------------------------------------------------------------------------------------------------------------------------------------------------------------------------------------------------------------------------------------|--|--|--|
| Business Name                                        | : | RIFAT COSMETICS                                                                                                                                                                                                                                                                                                                                 |  |  |  |
| Location                                             | : | Mohasthan Bazar                                                                                                                                                                                                                                                                                                                                 |  |  |  |
| Total Investment in BDT                              | : | BDT 313000/-                                                                                                                                                                                                                                                                                                                                    |  |  |  |
| Financing                                            | : | Self BDT 245000/- (from existing business) 78%<br>Required Investment BDT 70,000/- (as equity) 22%                                                                                                                                                                                                                                              |  |  |  |
| Present salary/drawings<br>from business (estimates) | : | BDT 5,000                                                                                                                                                                                                                                                                                                                                       |  |  |  |
| Proposed Salary                                      | : | BDT 5,000                                                                                                                                                                                                                                                                                                                                       |  |  |  |
| Size of shop                                         | : | 8 ft x 10 ft= 80 sqft                                                                                                                                                                                                                                                                                                                           |  |  |  |
| Implementation                                       | : | <ul> <li>The business is planned to be scaled up by investment in existing goods like; Cosmetics item etc.</li> <li>Average 20% gain on sales.</li> <li>The business is operating by entrepreneur. Existing no employee.</li> <li>The shop is rented.</li> <li>Collects goods from Bogra .</li> <li>Agreed grace period is 3 months.</li> </ul> |  |  |  |