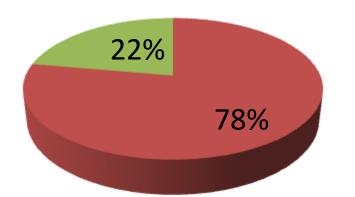

| Proposed Nobin Udyokta Business Info                 |   |                                                                                                                                                                                                                                                                                                                                                 |  |  |  |
|------------------------------------------------------|---|-------------------------------------------------------------------------------------------------------------------------------------------------------------------------------------------------------------------------------------------------------------------------------------------------------------------------------------------------|--|--|--|
| Business Name                                        | : | RIFAT COSMETICS                                                                                                                                                                                                                                                                                                                                 |  |  |  |
| Location                                             | : | Mohasthan Bazar                                                                                                                                                                                                                                                                                                                                 |  |  |  |
| Total Investment in BDT                              | : | BDT 313000/-                                                                                                                                                                                                                                                                                                                                    |  |  |  |
| Financing                                            | : | Self BDT 245000/- (from existing business) 78%<br>Required Investment BDT 70,000/- (as equity) 22%                                                                                                                                                                                                                                              |  |  |  |
| Present salary/drawings<br>from business (estimates) | : | BDT 5,000                                                                                                                                                                                                                                                                                                                                       |  |  |  |
| Proposed Salary                                      | : | BDT 5,000                                                                                                                                                                                                                                                                                                                                       |  |  |  |
| Size of shop                                         | : | 8 ft x 10 ft= 80 sqft                                                                                                                                                                                                                                                                                                                           |  |  |  |
| Implementation                                       | : | <ul> <li>The business is planned to be scaled up by investment in existing goods like; Cosmetics item etc.</li> <li>Average 20% gain on sales.</li> <li>The business is operating by entrepreneur. Existing no employee.</li> <li>The shop is rented.</li> <li>Collects goods from Bogra .</li> <li>Agreed grace period is 3 months.</li> </ul> |  |  |  |