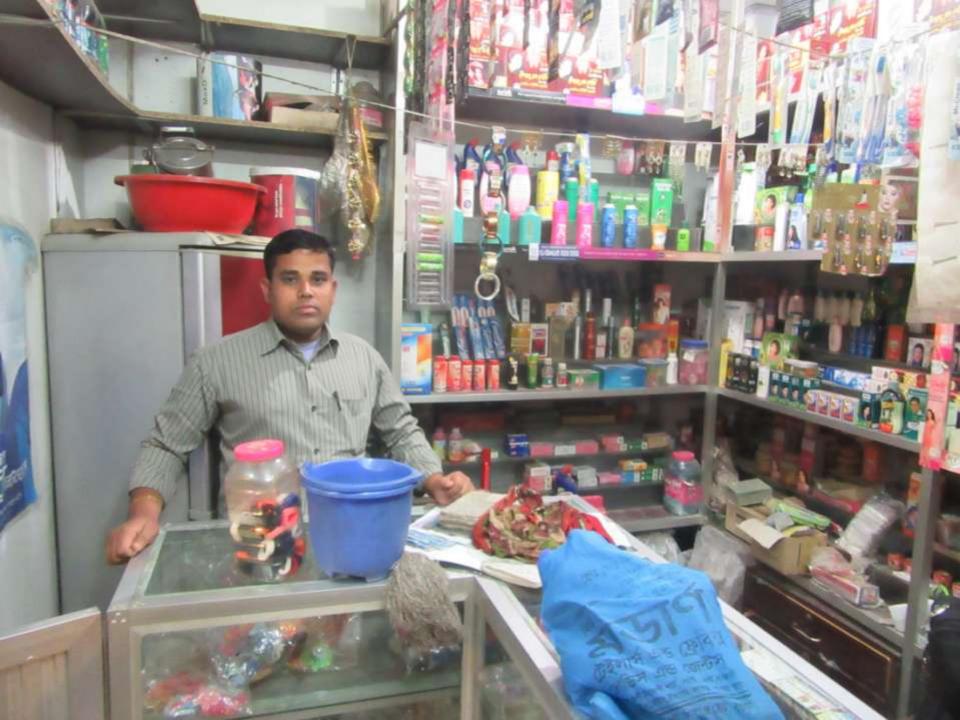

Pictures

| Proposed Nobin Udyokta Business Info                 |   |                                                                                                                                                                                                                                                                                                                                                 |  |  |  |
|------------------------------------------------------|---|-------------------------------------------------------------------------------------------------------------------------------------------------------------------------------------------------------------------------------------------------------------------------------------------------------------------------------------------------|--|--|--|
| Business Name                                        | : | RIFAT COSMETICS                                                                                                                                                                                                                                                                                                                                 |  |  |  |
| Location                                             | : | Mohasthan Bazar                                                                                                                                                                                                                                                                                                                                 |  |  |  |
| Total Investment in BDT                              | : | BDT 313000/-                                                                                                                                                                                                                                                                                                                                    |  |  |  |
| Financing                                            | : | Self BDT 245000/- (from existing business) 78%<br>Required Investment BDT 70,000/- (as equity) 22%                                                                                                                                                                                                                                              |  |  |  |
| Present salary/drawings<br>from business (estimates) | : | BDT 5,000                                                                                                                                                                                                                                                                                                                                       |  |  |  |
| Proposed Salary                                      | : | BDT 5,000                                                                                                                                                                                                                                                                                                                                       |  |  |  |
| Size of shop                                         | : | 8 ft x 10 ft= 80 sqft                                                                                                                                                                                                                                                                                                                           |  |  |  |
| Implementation                                       | : | <ul> <li>The business is planned to be scaled up by investment in existing goods like; Cosmetics item etc.</li> <li>Average 20% gain on sales.</li> <li>The business is operating by entrepreneur. Existing no employee.</li> <li>The shop is rented.</li> <li>Collects goods from Bogra .</li> <li>Agreed grace period is 3 months.</li> </ul> |  |  |  |