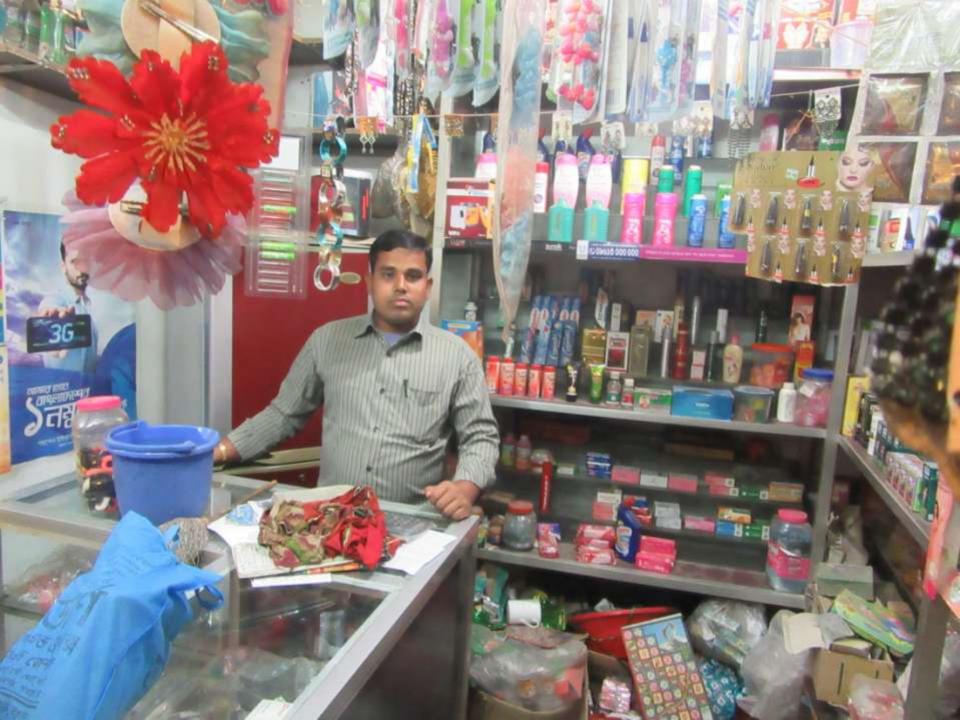

Pictures

| Proposed Nobin Udyokta Business Info                 |   |                                                                                                                                                                                                                                                                                                                                                 |  |  |  |
|------------------------------------------------------|---|-------------------------------------------------------------------------------------------------------------------------------------------------------------------------------------------------------------------------------------------------------------------------------------------------------------------------------------------------|--|--|--|
| Business Name                                        | : | RIFAT COSMETICS                                                                                                                                                                                                                                                                                                                                 |  |  |  |
| Location                                             | : | Mohasthan Bazar                                                                                                                                                                                                                                                                                                                                 |  |  |  |
| Total Investment in BDT                              | : | BDT 313000/-                                                                                                                                                                                                                                                                                                                                    |  |  |  |
| Financing                                            | : | Self BDT 245000/- (from existing business) 78%<br>Required Investment BDT 70,000/- (as equity) 22%                                                                                                                                                                                                                                              |  |  |  |
| Present salary/drawings<br>from business (estimates) | : | BDT 5,000                                                                                                                                                                                                                                                                                                                                       |  |  |  |
| Proposed Salary                                      | : | BDT 5,000                                                                                                                                                                                                                                                                                                                                       |  |  |  |
| Size of shop                                         | : | 8 ft x 10 ft= 80 sqft                                                                                                                                                                                                                                                                                                                           |  |  |  |
| Implementation                                       | : | <ul> <li>The business is planned to be scaled up by investment in existing goods like; Cosmetics item etc.</li> <li>Average 20% gain on sales.</li> <li>The business is operating by entrepreneur. Existing no employee.</li> <li>The shop is rented.</li> <li>Collects goods from Bogra .</li> <li>Agreed grace period is 3 months.</li> </ul> |  |  |  |