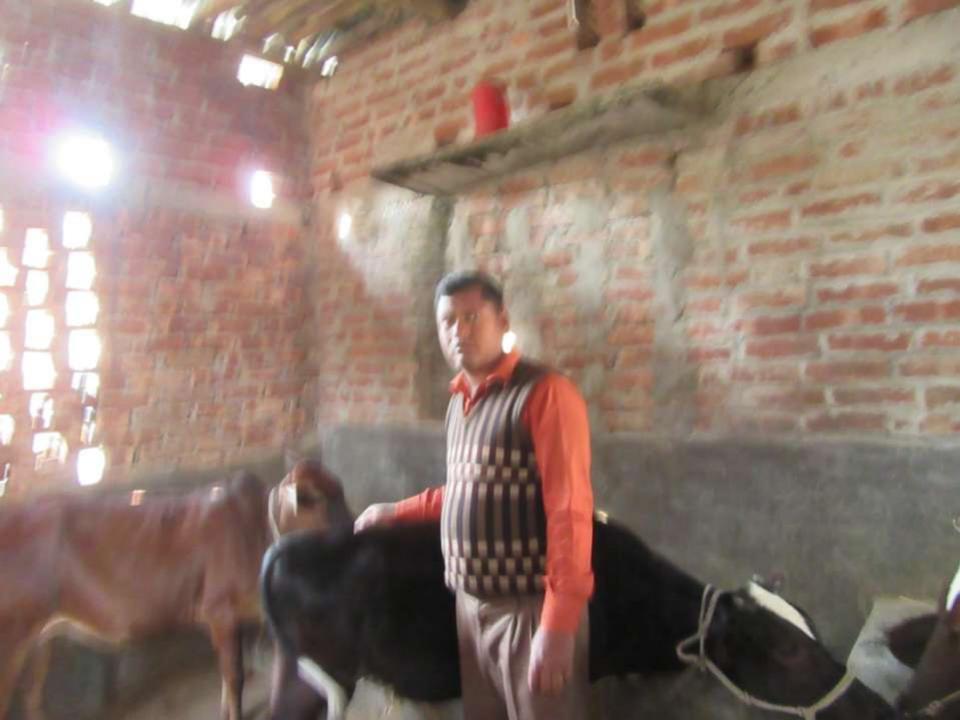

| Proposed Nobin Udyokta Business Info              |    |                                                                                                                                                                                                                                                                                                                                |  |  |  |
|---------------------------------------------------|----|--------------------------------------------------------------------------------------------------------------------------------------------------------------------------------------------------------------------------------------------------------------------------------------------------------------------------------|--|--|--|
| Business Name                                     | :  | RAJ DAIRY FARM                                                                                                                                                                                                                                                                                                                 |  |  |  |
| Location                                          | :  | Mohasthan, Bogra                                                                                                                                                                                                                                                                                                               |  |  |  |
| Total Investment in BDT                           |    | BDT 280,000/-                                                                                                                                                                                                                                                                                                                  |  |  |  |
| Financing                                         | •• | Self BDT 210,000/-(from existing business) 75% Required Investment BDT 70,000/-(as equity) 25%                                                                                                                                                                                                                                 |  |  |  |
| Present salary/drawings from business (estimates) | •• | BDT 5,000/-                                                                                                                                                                                                                                                                                                                    |  |  |  |
| Proposed Salary                                   | :  | BDT 5,000/-                                                                                                                                                                                                                                                                                                                    |  |  |  |
| Size of shop                                      | :  | 20 ft x 10 ft= 200 square ft                                                                                                                                                                                                                                                                                                   |  |  |  |
| Implementation                                    | •  | <ul> <li>He has one cow and two calf in his farm.</li> <li>Average daily milk production is 10 liter and milk price is BDT 50.</li> <li>The business is operating by entrepreneur. Existing no employees.</li> <li>Collects goods from Bogra.</li> <li>The farm is owned.</li> <li>Agreed grace period is 3 months.</li> </ul> |  |  |  |

# Pictures