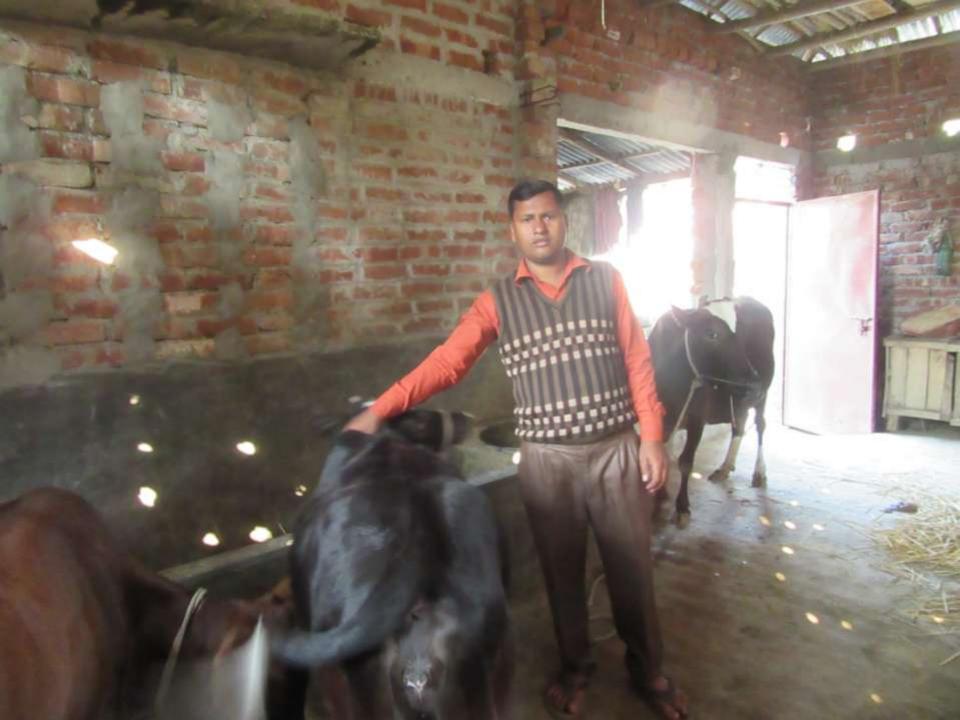

| Proposed Nobin Udyokta Business Info              |    |                                                                                                                                                                                                                                                                                                                                |  |  |  |
|---------------------------------------------------|----|--------------------------------------------------------------------------------------------------------------------------------------------------------------------------------------------------------------------------------------------------------------------------------------------------------------------------------|--|--|--|
| Business Name                                     | :  | RAJ DAIRY FARM                                                                                                                                                                                                                                                                                                                 |  |  |  |
| Location                                          | :  | Mohasthan, Bogra                                                                                                                                                                                                                                                                                                               |  |  |  |
| Total Investment in BDT                           |    | BDT 280,000/-                                                                                                                                                                                                                                                                                                                  |  |  |  |
| Financing                                         | •• | Self BDT 210,000/-(from existing business) 75% Required Investment BDT 70,000/-(as equity) 25%                                                                                                                                                                                                                                 |  |  |  |
| Present salary/drawings from business (estimates) | •• | BDT 5,000/-                                                                                                                                                                                                                                                                                                                    |  |  |  |
| Proposed Salary                                   | :  | BDT 5,000/-                                                                                                                                                                                                                                                                                                                    |  |  |  |
| Size of shop                                      | :  | 20 ft x 10 ft= 200 square ft                                                                                                                                                                                                                                                                                                   |  |  |  |
| Implementation                                    | •  | <ul> <li>He has one cow and two calf in his farm.</li> <li>Average daily milk production is 10 liter and milk price is BDT 50.</li> <li>The business is operating by entrepreneur. Existing no employees.</li> <li>Collects goods from Bogra.</li> <li>The farm is owned.</li> <li>Agreed grace period is 3 months.</li> </ul> |  |  |  |

# Pictures