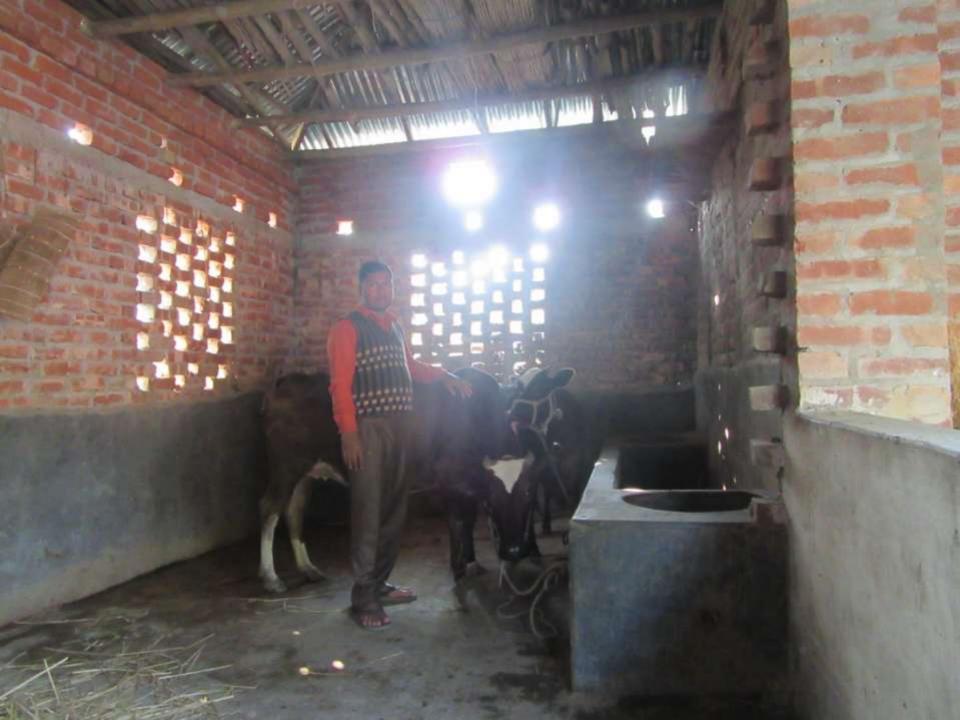

| Proposed Nobin Udyokta Business Info              |    |                                                                                                                                                                                                                                                                                                                                |  |  |  |
|---------------------------------------------------|----|--------------------------------------------------------------------------------------------------------------------------------------------------------------------------------------------------------------------------------------------------------------------------------------------------------------------------------|--|--|--|
| Business Name                                     | :  | RAJ DAIRY FARM                                                                                                                                                                                                                                                                                                                 |  |  |  |
| Location                                          | :  | Mohasthan, Bogra                                                                                                                                                                                                                                                                                                               |  |  |  |
| Total Investment in BDT                           |    | BDT 280,000/-                                                                                                                                                                                                                                                                                                                  |  |  |  |
| Financing                                         | •• | Self BDT 210,000/-(from existing business) 75% Required Investment BDT 70,000/-(as equity) 25%                                                                                                                                                                                                                                 |  |  |  |
| Present salary/drawings from business (estimates) | •• | BDT 5,000/-                                                                                                                                                                                                                                                                                                                    |  |  |  |
| Proposed Salary                                   | :  | BDT 5,000/-                                                                                                                                                                                                                                                                                                                    |  |  |  |
| Size of shop                                      | :  | 20 ft x 10 ft= 200 square ft                                                                                                                                                                                                                                                                                                   |  |  |  |
| Implementation                                    | •  | <ul> <li>He has one cow and two calf in his farm.</li> <li>Average daily milk production is 10 liter and milk price is BDT 50.</li> <li>The business is operating by entrepreneur. Existing no employees.</li> <li>Collects goods from Bogra.</li> <li>The farm is owned.</li> <li>Agreed grace period is 3 months.</li> </ul> |  |  |  |

# Pictures