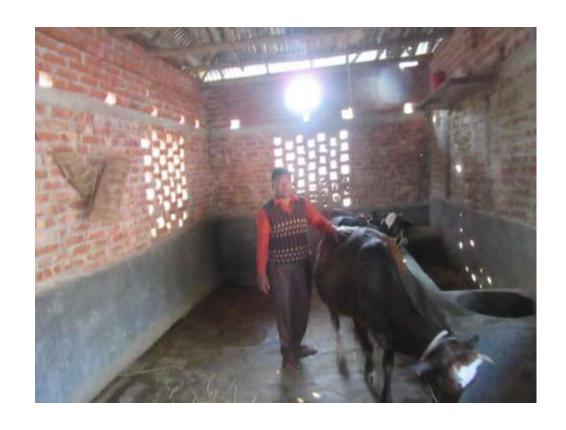

# Pictures

| Proposed Nobin Udyokta Business Info              |    |                                                                                                                                                                                                                                                                                                                                |  |  |  |
|---------------------------------------------------|----|--------------------------------------------------------------------------------------------------------------------------------------------------------------------------------------------------------------------------------------------------------------------------------------------------------------------------------|--|--|--|
| Business Name                                     | :  | RAJ DAIRY FARM                                                                                                                                                                                                                                                                                                                 |  |  |  |
| Location                                          | :  | Mohasthan, Bogra                                                                                                                                                                                                                                                                                                               |  |  |  |
| Total Investment in BDT                           |    | BDT 280,000/-                                                                                                                                                                                                                                                                                                                  |  |  |  |
| Financing                                         | •• | Self BDT 210,000/-(from existing business) 75% Required Investment BDT 70,000/-(as equity) 25%                                                                                                                                                                                                                                 |  |  |  |
| Present salary/drawings from business (estimates) | •• | BDT 5,000/-                                                                                                                                                                                                                                                                                                                    |  |  |  |
| Proposed Salary                                   | :  | BDT 5,000/-                                                                                                                                                                                                                                                                                                                    |  |  |  |
| Size of shop                                      | :  | 20 ft x 10 ft= 200 square ft                                                                                                                                                                                                                                                                                                   |  |  |  |
| Implementation                                    | •  | <ul> <li>He has one cow and two calf in his farm.</li> <li>Average daily milk production is 10 liter and milk price is BDT 50.</li> <li>The business is operating by entrepreneur. Existing no employees.</li> <li>Collects goods from Bogra.</li> <li>The farm is owned.</li> <li>Agreed grace period is 3 months.</li> </ul> |  |  |  |