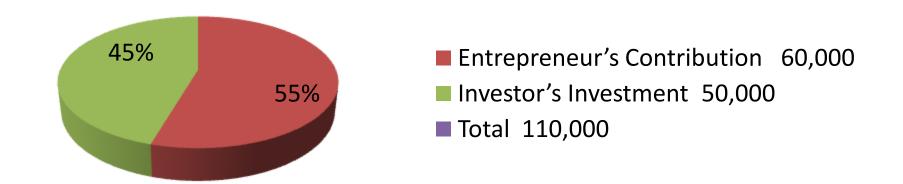

| Proposed Nobin Udyokta Business Info              |   |                                                 |  |  |  |
|---------------------------------------------------|---|-------------------------------------------------|--|--|--|
| Business Name                                     | : | NOROTTOM DAIRY FARM                             |  |  |  |
| Location                                          | : | Dhaoa kola, Bogra                               |  |  |  |
| Total Investment in BDT                           | : | BDT 1,10,000/-                                  |  |  |  |
| Financing                                         | : | Self BDT 60,000/-(from existing business) 55%   |  |  |  |
|                                                   |   | Required Investment BDT 50,000/-(as equity) 45% |  |  |  |
| Present salary/drawings from business (estimates) | : | BDT 6,000/-                                     |  |  |  |
| Proposed Salary                                   | : | BDT 6,000/-                                     |  |  |  |
| Size of shop                                      | : | 8 ft x 9 ft= 72 square ft                       |  |  |  |
|                                                   |   |                                                 |  |  |  |

| Investment Breakdown |   |       |              |          |                        |        |          |
|----------------------|---|-------|--------------|----------|------------------------|--------|----------|
| Existing             |   |       |              | Proposed |                        |        |          |
| Particulars Qty. U   |   | Unit  | Amount (BDT) | Qty.     | Qty. Unit Amount (BDT) |        | Proposed |
|                      |   | Price |              |          | Price                  |        | Total    |
| Cow                  | 1 | 60000 | 60,000       | 1        | 50000                  | 50,000 | 110,000  |
| Total                | 1 | 60000 | 60000        | 1        | 50000                  | 50000  | 110000   |