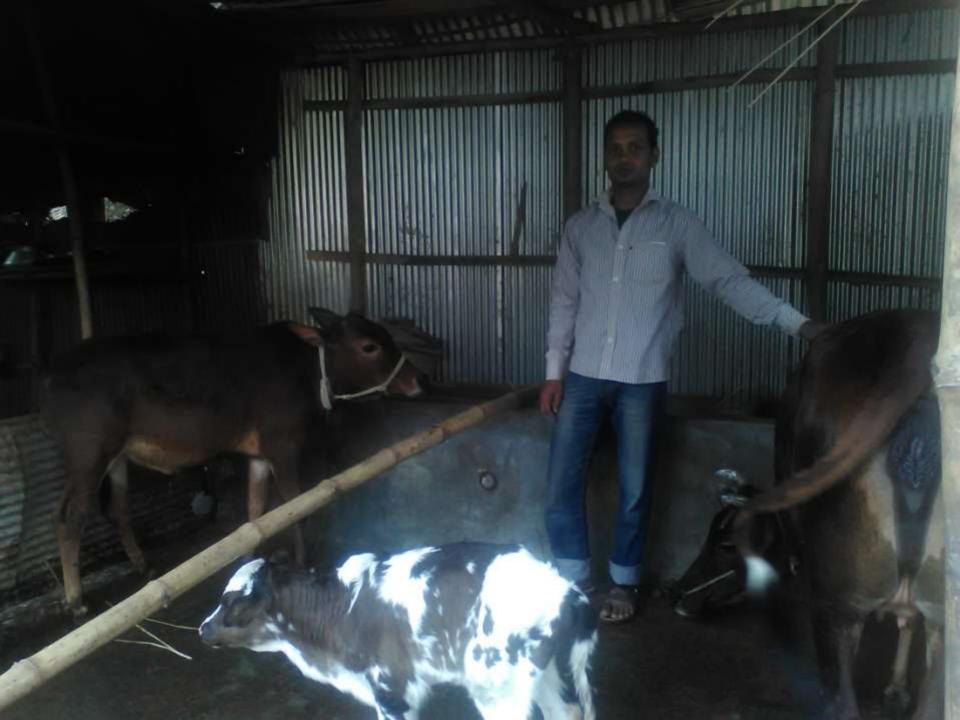

# Pictures

■ Average daily milk production is 8 liter and milk price is BDT 50.

■The business is operating by entrepreneur. Existing no employee.

■He has one cow in his farm

■Collects goods from Bogra

Agreed grace period is 3 months.