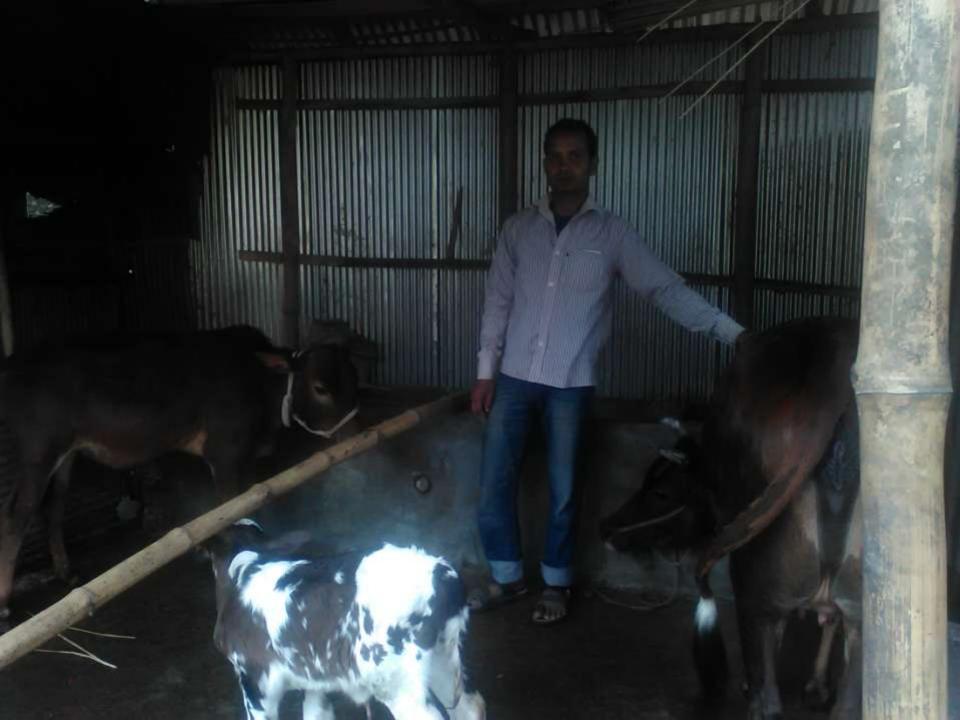

# Pictures

■ Average daily milk production is 8 liter and milk price is BDT 50.

■The business is operating by entrepreneur. Existing no employee.

■He has one cow in his farm

■Collects goods from Bogra

Agreed grace period is 3 months.