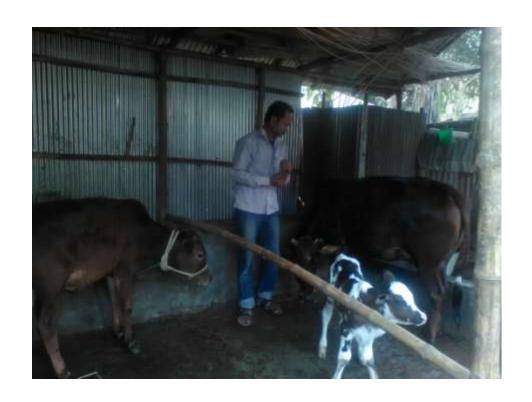

#### **Proposed NU Business Name: NOROTTOM DAIRY FARM**



Project identification and prepared by: Anower Hossain Mohasthan Unit, Bogra

Project verified by: Md Mozaharul Islam Sarker



| Brief Bio of The Proposed Nobin Udyokta                                                                                                         |       |                                                                                                                                                                                                     |  |  |  |
|-------------------------------------------------------------------------------------------------------------------------------------------------|-------|--------------------------------------------------------------------------------------------------------------------------------------------------------