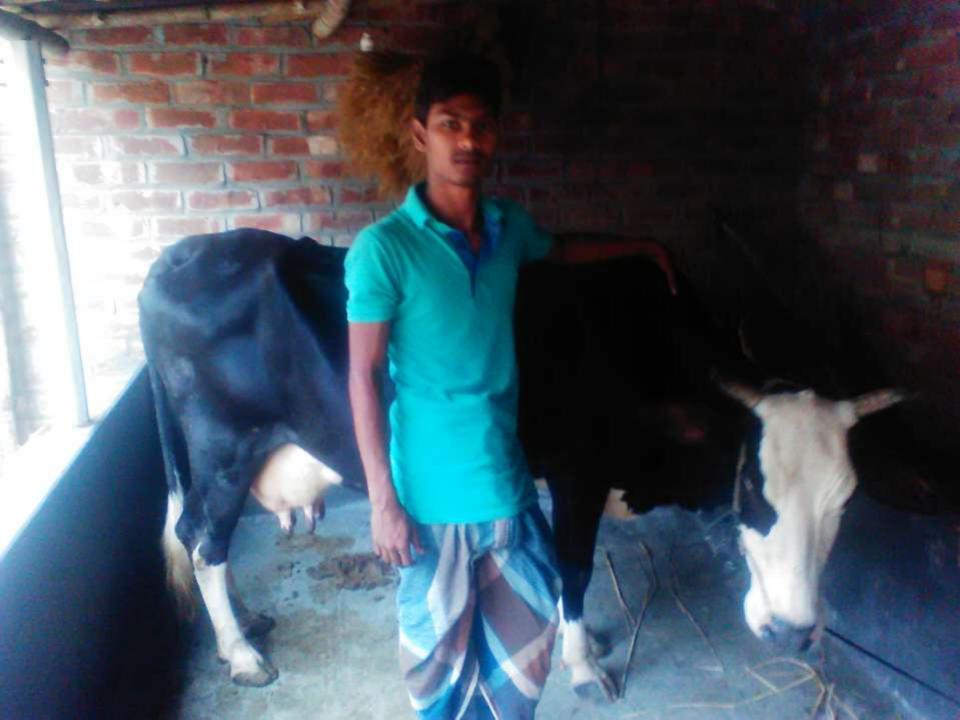

# Pictures

| Proposed Nobin Udyokta Business Info              |   |                                                                                                                                                                                                                                                                                       |  |  |  |
|---------------------------------------------------|---|---------------------------------------------------------------------------------------------------------------------------------------------------------------------------------------------------------------------------------------------------------------------------------------|--|--|--|
| Business Name                                     | : | M/S TASMINA DAIRY FARM                                                                                                                                                                                                                                                                |  |  |  |
| Location                                          | : | Dhol mohoni, Banglabazaar, Bogra                                                                                                                                                                                                                                                      |  |  |  |
| Total Investment in BDT                           | : | BDT 280,000/-                                                                                                                                                                                                                                                                         |  |  |  |
| Financing                                         | : | Self BDT 210,000/-(from existing business) 75% Required Investment BDT 70,000/-(as equity) 25%                                                                                                                                                                                        |  |  |  |
| Present salary/drawings from business (estimates) | : | BDT 5,000/-                                                                                                                                                                                                                                                                           |  |  |  |
| Proposed Salary                                   | : | BDT 5,000/-                                                                                                                                                                                                                                                                           |  |  |  |
| Size of shop                                      | : | 30 ft x 10 ft= 300 square ft                                                                                                                                                                                                                                                          |  |  |  |
| Implementation                                    | : | <ul> <li>She has two cow and two calf in his farm.</li> <li>Average daily milk production is 10 liter and milk price is BDT 50.</li> <li>The business is operating by entrepreneur. Existing no employees.</li> <li>Collects goods from Bogra.</li> <li>The farm is owned.</li> </ul> |  |  |  |