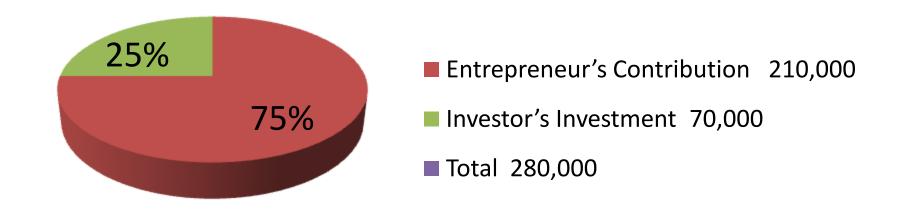

| Investment Breakdown |      |        |         |          |                   |        |          |  |
|----------------------|------|--------|---------|----------|-------------------|--------|----------|--|
| Existing             |      |        |         | Proposed |                   |        |          |  |
| Particulars          | Qty. | Unit   | Amount  | Qty.     | Unit Amount Prope |        | Proposed |  |
|                      |      | Price  | (BDT)   |          | Price             | (BDT)  | Total    |  |
| Cow                  | 1    | 140000 | 140,000 | 1        | 70000             | 70,000 | 210,000  |  |
| ох                   | 2    | 35000  | 70,000  | 0        | 0                 | 0      | 70,000   |  |
| Total                | 3    |        | 210,000 | 1        |                   | 70,000 | 280,000  |  |