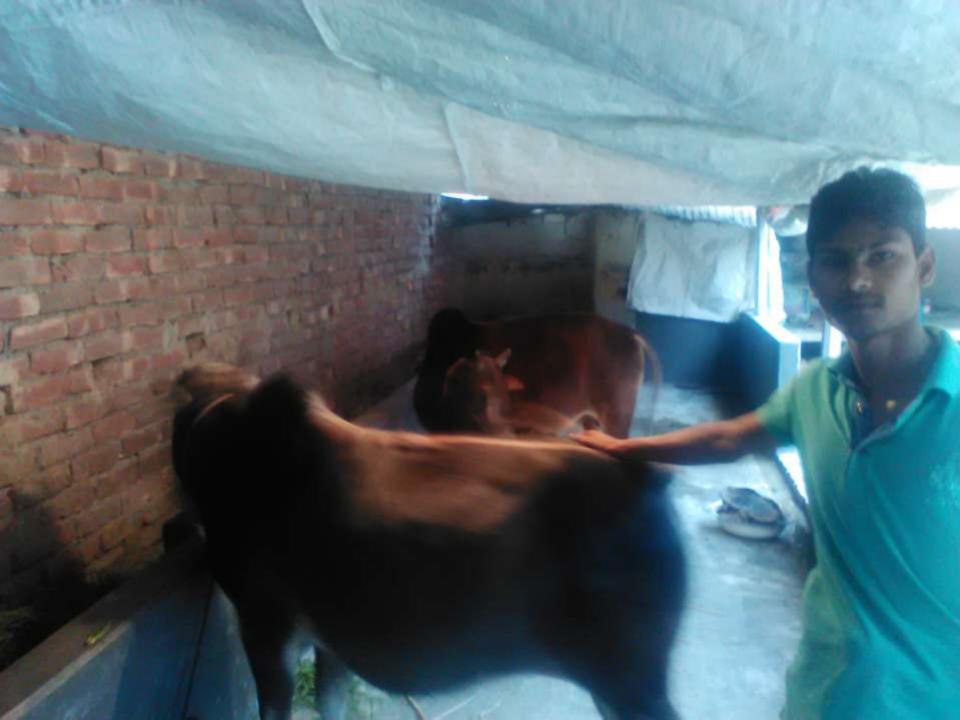

# Pictures

| Proposed Nobin Udyokta Business Info              |   |                                                                                                                                                                                                                                                                                       |  |  |  |
|---------------------------------------------------|---|---------------------------------------------------------------------------------------------------------------------------------------------------------------------------------------------------------------------------------------------------------------------------------------|--|--|--|
| Business Name                                     | : | M/S TASMINA DAIRY FARM                                                                                                                                                                                                                                                                |  |  |  |
| Location                                          | : | Dhol mohoni, Banglabazaar, Bogra                                                                                                                                                                                                                                                      |  |  |  |
| Total Investment in BDT                           | : | BDT 280,000/-                                                                                                                                                                                                                                                                         |  |  |  |
| Financing                                         | : | Self BDT 210,000/-(from existing business) 75% Required Investment BDT 70,000/-(as equity) 25%                                                                                                                                                                                        |  |  |  |
| Present salary/drawings from business (estimates) | : | BDT 5,000/-                                                                                                                                                                                                                                                                           |  |  |  |
| Proposed Salary                                   | : | BDT 5,000/-                                                                                                                                                                                                                                                                           |  |  |  |
| Size of shop                                      | : | 30 ft x 10 ft= 300 square ft                                                                                                                                                                                                                                                          |  |  |  |
| Implementation                                    | : | <ul> <li>She has two cow and two calf in his farm.</li> <li>Average daily milk production is 10 liter and milk price is BDT 50.</li> <li>The business is operating by entrepreneur. Existing no employees.</li> <li>Collects goods from Bogra.</li> <li>The farm is owned.</li> </ul> |  |  |  |