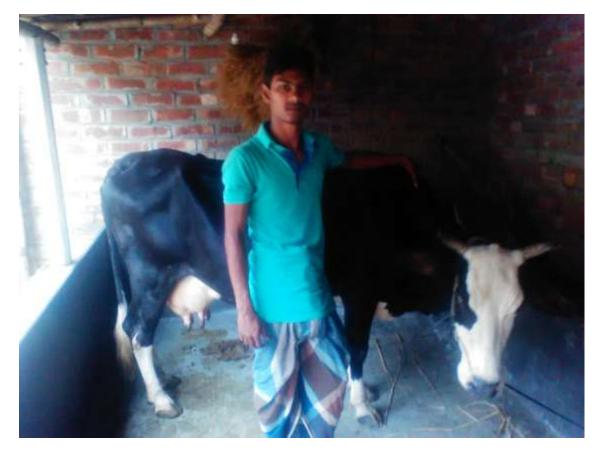

#### Proposed NU Business Name: M/S TASMINA DAIRY FARM



Project identification and prepared by: Md Anower Hossain Sarker, Mohasthan Unit, Bogra

Project verified by: Md Mozaharul Islam Sarker



| Brief Bio of The Proposed Nobin Udyokta                                                                                                         |         |                                                                                                                                                                                               |  |  |  |
|-------------------------------------------------------------------------------------------------------------------------------------------------|---------|-----------------------------------------------------------------------------------------------------------------------------------------------