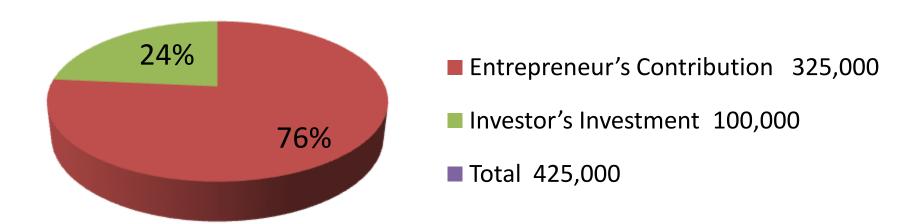

| Proposed Nobin Udyokta Business Info              |   |                                                                                                                                                                                                                                                                                                                                                                                             |  |  |
|---------------------------------------------------|---|---------------------------------------------------------------------------------------------------------------------------------------------------------------------------------------------------------------------------------------------------------------------------------------------------------------------------------------------------------------------------------------------|--|--|
| Business Name                                     | : | MS RONI KUMAR                                                                                                                                                                                                                                                                                                                                                                               |  |  |
| Location                                          | : | Mokamtola Joypurhat road                                                                                                                                                                                                                                                                                                                                                                    |  |  |
| Total Investment in BDT                           | : | BDT 425000/-                                                                                                                                                                                                                                                                                                                                                                                |  |  |
| Financing                                         | : | Self BDT 325000/- (from existing business) 76% Required Investment BDT 100,000/- (as equity) 24%                                                                                                                                                                                                                                                                                            |  |  |
| Present salary/drawings from business (estimates) | : | BDT 5,000                                                                                                                                                                                                                                                                                                                                                                                   |  |  |
| Proposed Salary                                   | : | BDT 5,000                                                                                                                                                                                                                                                                                                                                                                                   |  |  |
| Size of shop                                      | : | 33 Desimal                                                                                                                                                                                                                                                                                                                                                                                  |  |  |
| Implementation                                    |   | <ul> <li>The business is planned to be scaled up by investment in existing goods like; Wood .</li> <li>Average 30% gain on sales.</li> <li>The business is operating by entrepreneur. Existing 10 employee.</li> <li>After getting equity fund 20 will be appointed.</li> <li>The shop is rented.</li> <li>Collects goods from Joshor.</li> <li>Agreed grace period is 3 months.</li> </ul> |  |  |

| Investment Breakdown |      |               |                 |          |               |                 |                   |  |
|----------------------|------|---------------|-----------------|----------|---------------|-----------------|-------------------|--|
| Existing             |      |               |                 | Proposed |               |                 |                   |  |
| Particulars          | Qty. | Unit<br>Price | Amount<br>(BDT) | Qty      | Unit<br>Price | Amount<br>(BDT) | Proposed<br>Total |  |
| Golai Wood           | 1    | 200000        | 200,000         | 1        | 50,000        | 50,000          | 250,000           |  |
| Fry Wood             | 1    | 50000         | 50,000          |          |               | 0               | 50,000            |  |
| Furniture            | 1    | 50000         | 50,000          | 5        | 10000         | 50,000          | 100,000           |  |
| Security             |      |               | 25,000          |          |               |                 | 25,000            |  |
| Total                | 3    |               | 325,000         | 6        |               | 100,000         | 425,000           |  |