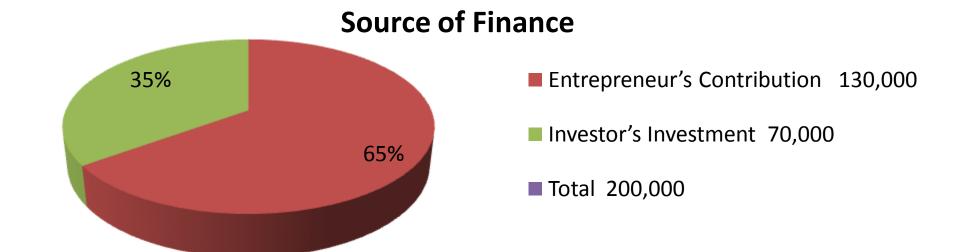

| Proposed Nobin Udyokta Business Info              |   |                                                                                                                                                                                                                                                                                                                                           |  |  |  |
|---------------------------------------------------|---|-------------------------------------------------------------------------------------------------------------------------------------------------------------------------------------------------------------------------------------------------------------------------------------------------------------------------------------------|--|--|--|
| Business Name                                     | : | MS PROFESSOR PHARMACY                                                                                                                                                                                                                                                                                                                     |  |  |  |
| Location                                          | : | Mohasthan, Shibgonj Road                                                                                                                                                                                                                                                                                                                  |  |  |  |
| Total Investment in BDT                           | : | BDT 200000 /-                                                                                                                                                                                                                                                                                                                             |  |  |  |
| Financing                                         | : | Self BDT 130000/- (from existing business) 65%<br>Required Investment BDT 70000/- (as equity) 35%                                                                                                                                                                                                                                         |  |  |  |
| Present salary/drawings from business (estimates) | : | BDT 5,000                                                                                                                                                                                                                                                                                                                                 |  |  |  |
| Proposed Salary                                   | : | BDT 5,000                                                                                                                                                                                                                                                                                                                                 |  |  |  |
| Size of shop                                      | : | 6ft x 10 ft= 60 sqft                                                                                                                                                                                                                                                                                                                      |  |  |  |
| Implementation                                    | : | <ul> <li>The business is planned to be scaled up by investment in existing goods like Medicine items.</li> <li>Average 10% gain on sales.</li> <li>The business is operating by entrepreneur. Existing no employee.</li> <li>The shop is rented.</li> <li>Collects goods from Bogra.</li> <li>Agreed grace period is 3 months.</li> </ul> |  |  |  |

| Investment Breakdown |      |            |                 |     |               |                 |                   |
|----------------------|------|------------|-----------------|-----|---------------|-----------------|-------------------|
|                      | Exis | sting      | Proposed        |     |               |                 |                   |
| Particulars          | Qty. | Unit Price | Amount<br>(BDT) | Qty | Unit<br>Price | Amount<br>(BDT) | Proposed<br>Total |
| Parasitamol          | 100  | 200        | 20,000          | 50  | 400           | 20,000          | 40,000            |
| Renetidin            | 40   | 500        | 20,000          | 50  | 400           | 20,000          | 40,000            |
| Fexo                 | 10   | 250        | 2,500           | 50  | 400           | 20,000          | 22,500            |
| Fenadine             | 100  | 100        | 10,000          | 100 | 100           | 10,000          | 20,000            |
| Alatrol              | 80   | 125        | 10,000          |     |               | 0               | 10,000            |
| Vitamine             | 20   | 500        | 10,000          |     |               | 0               | 10,000            |
| Komet                | 275  | 100        | 27,500          |     |               | 0               | 27,500            |
| Cal D                | 200  | 100        | 20,000          |     |               | 0               | 20,000            |
| Security             |      |            | 10,000          |     |               |                 | 10,000            |
| Total                | 825  |            | 130,000         | 250 |               | 70,000          | 200,000           |