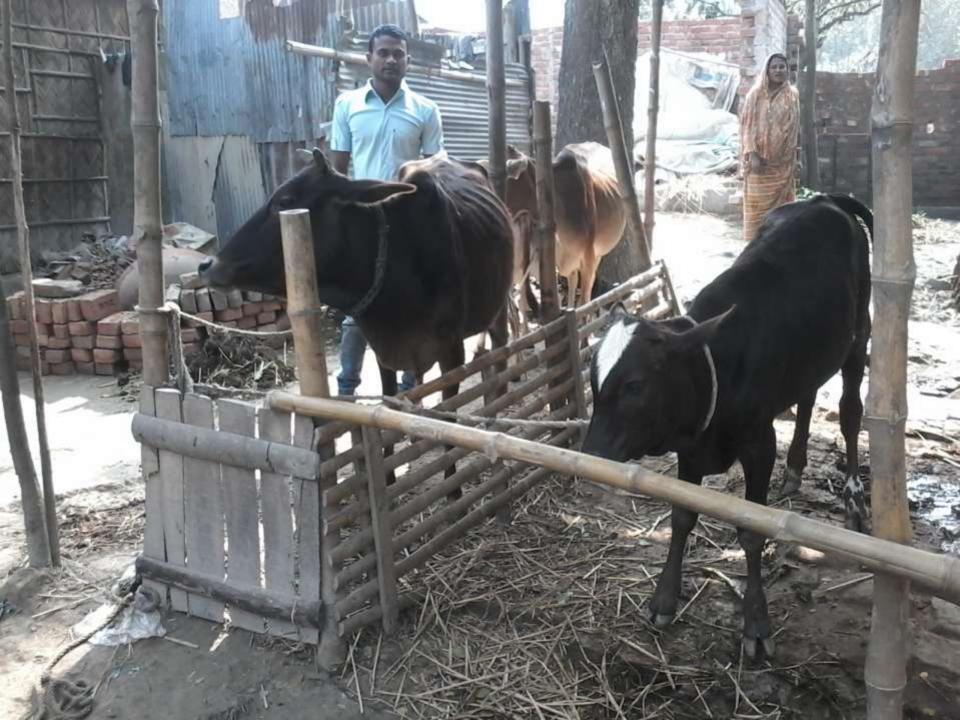

| Proposed Nobin Udyokta Business Info              |   |                                                                                                                                                                                                                                                                                       |  |  |  |
|---------------------------------------------------|---|---------------------------------------------------------------------------------------------------------------------------------------------------------------------------------------------------------------------------------------------------------------------------------------|--|--|--|
| Business Name                                     | : | AL MADINA DAIRY FARM                                                                                                                                                                                                                                                                  |  |  |  |
| Location                                          | : | Amjani, Mokamtola, Bogra                                                                                                                                                                                                                                                              |  |  |  |
| Total Investment in BDT                           | : | BDT 220,000/-                                                                                                                                                                                                                                                                         |  |  |  |
| Financing                                         | : | Self BDT 170,000/-(from existing business) 77% Required Investment BDT 50,000/-(as equity) 33%                                                                                                                                                                                        |  |  |  |
| Present salary/drawings from business (estimates) | : | BDT 5,000/-                                                                                                                                                                                                                                                                           |  |  |  |
| Proposed Salary                                   | : | BDT 5,000/-                                                                                                                                                                                                                                                                           |  |  |  |
| Size of shop                                      | : | 40 ft x 20 ft= 800 square ft                                                                                                                                                                                                                                                          |  |  |  |
| Implementation                                    | : | <ul> <li>She has two cow and two calf in his farm.</li> <li>Average daily milk production is 10 liter and milk price is BDT 50.</li> <li>The business is operating by entrepreneur. Existing no employees.</li> <li>Collects goods from Bogra.</li> <li>The farm is owned.</li> </ul> |  |  |  |