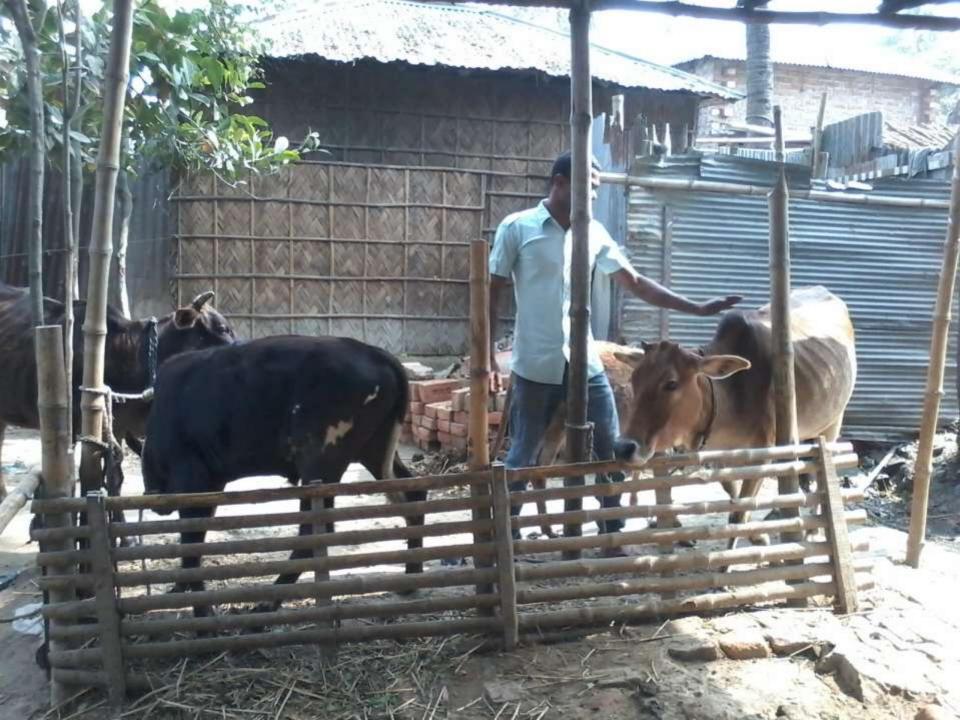

# Pictures

| Proposed Nobin Udyokta Business Info              |   |                                                                                                                                                                                                                                                                                       |  |  |  |
|---------------------------------------------------|---|---------------------------------------------------------------------------------------------------------------------------------------------------------------------------------------------------------------------------------------------------------------------------------------|--|--|--|
| Business Name                                     | : | AL MADINA DAIRY FARM                                                                                                                                                                                                                                                                  |  |  |  |
| Location                                          | : | Amjani, Mokamtola, Bogra                                                                                                                                                                                                                                                              |  |  |  |
| Total Investment in BDT                           | : | BDT 220,000/-                                                                                                                                                                                                                                                                         |  |  |  |
| Financing                                         | : | Self BDT 170,000/-(from existing business) 77% Required Investment BDT 50,000/-(as equity) 33%                                                                                                                                                                                        |  |  |  |
| Present salary/drawings from business (estimates) | : | BDT 5,000/-                                                                                                                                                                                                                                                                           |  |  |  |
| Proposed Salary                                   | : | BDT 5,000/-                                                                                                                                                                                                                                                                           |  |  |  |
| Size of shop                                      | : | 40 ft x 20 ft= 800 square ft                                                                                                                                                                                                                                                          |  |  |  |
| Implementation                                    | : | <ul> <li>She has two cow and two calf in his farm.</li> <li>Average daily milk production is 10 liter and milk price is BDT 50.</li> <li>The business is operating by entrepreneur. Existing no employees.</li> <li>Collects goods from Bogra.</li> <li>The farm is owned.</li> </ul> |  |  |  |