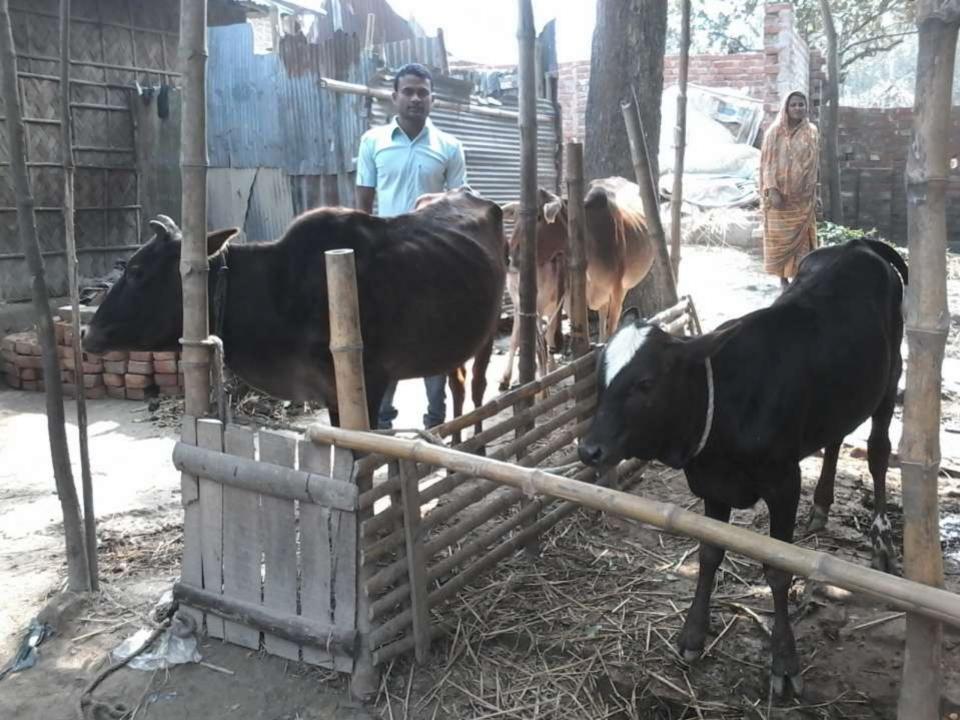

| Proposed Nobin Udyokta Business Info              |   |                                                                                                                                                                                                                                                                                       |  |  |  |
|---------------------------------------------------|---|---------------------------------------------------------------------------------------------------------------------------------------------------------------------------------------------------------------------------------------------------------------------------------------|--|--|--|
| Business Name                                     | : | AL MADINA DAIRY FARM                                                                                                                                                                                                                                                                  |  |  |  |
| Location                                          | : | Amjani, Mokamtola, Bogra                                                                                                                                                                                                                                                              |  |  |  |
| Total Investment in BDT                           | : | BDT 220,000/-                                                                                                                                                                                                                                                                         |  |  |  |
| Financing                                         | : | Self BDT 170,000/-(from existing business) 77% Required Investment BDT 50,000/-(as equity) 33%                                                                                                                                                                                        |  |  |  |
| Present salary/drawings from business (estimates) | : | BDT 5,000/-                                                                                                                                                                                                                                                                           |  |  |  |
| Proposed Salary                                   | : | BDT 5,000/-                                                                                                                                                                                                                                                                           |  |  |  |
| Size of shop                                      | : | 40 ft x 20 ft= 800 square ft                                                                                                                                                                                                                                                          |  |  |  |
| Implementation                                    | : | <ul> <li>She has two cow and two calf in his farm.</li> <li>Average daily milk production is 10 liter and milk price is BDT 50.</li> <li>The business is operating by entrepreneur. Existing no employees.</li> <li>Collects goods from Bogra.</li> <li>The farm is owned.</li> </ul> |  |  |  |