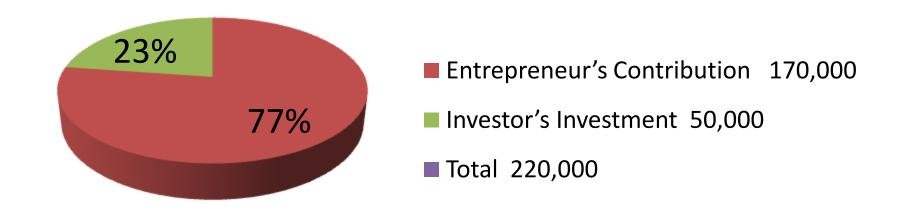

6,500

78,000

Net Profit (E) [C-D)

| Investment Breakdown |      |                                |         |          |       |        |         |  |
|----------------------|------|--------------------------------|---------|----------|-------|--------|---------|--|
| Existing             |      |                                |         | Proposed |       |        |         |  |
| Particulars          | Qty. | Unit Amount Qty. Unit Amount F |         | Proposed |       |        |         |  |
|                      |      | Price                          | (BDT)   |          | Price | (BDT)  | Total   |  |
| Cow                  | 2    | 50000                          | 100,000 | 1        | 50000 | 50,000 | 150,000 |  |
| calf                 | 2    | 35000                          | 70,000  | 0        | 0     | 0      | 70,000  |  |
| Total                | 4    |                                | 170,000 | 1        |       | 50,000 | 220,000 |  |