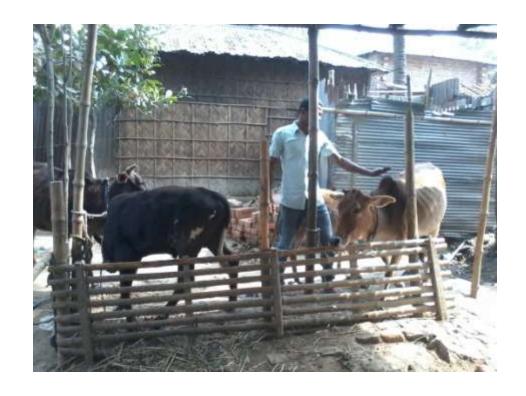

# Pictures

| Proposed Nobin Udyokta Business Info              |   |                                                                                                                                                                                                                                                                                       |  |  |  |
|---------------------------------------------------|---|---------------------------------------------------------------------------------------------------------------------------------------------------------------------------------------------------------------------------------------------------------------------------------------|--|--|--|
| Business Name                                     | : | AL MADINA DAIRY FARM                                                                                                                                                                                                                                                                  |  |  |  |
| Location                                          | : | Amjani, Mokamtola, Bogra                                                                                                                                                                                                                                                              |  |  |  |
| Total Investment in BDT                           | : | BDT 220,000/-                                                                                                                                                                                                                                                                         |  |  |  |
| Financing                                         | : | Self BDT 170,000/-(from existing business) 77% Required Investment BDT 50,000/-(as equity) 33%                                                                                                                                                                                        |  |  |  |
| Present salary/drawings from business (estimates) | : | BDT 5,000/-                                                                                                                                                                                                                                                                           |  |  |  |
| Proposed Salary                                   | : | BDT 5,000/-                                                                                                                                                                                                                                                                           |  |  |  |
| Size of shop                                      | : | 40 ft x 20 ft= 800 square ft                                                                                                                                                                                                                                                          |  |  |  |
| Implementation                                    | : | <ul> <li>She has two cow and two calf in his farm.</li> <li>Average daily milk production is 10 liter and milk price is BDT 50.</li> <li>The business is operating by entrepreneur. Existing no employees.</li> <li>Collects goods from Bogra.</li> <li>The farm is owned.</li> </ul> |  |  |  |