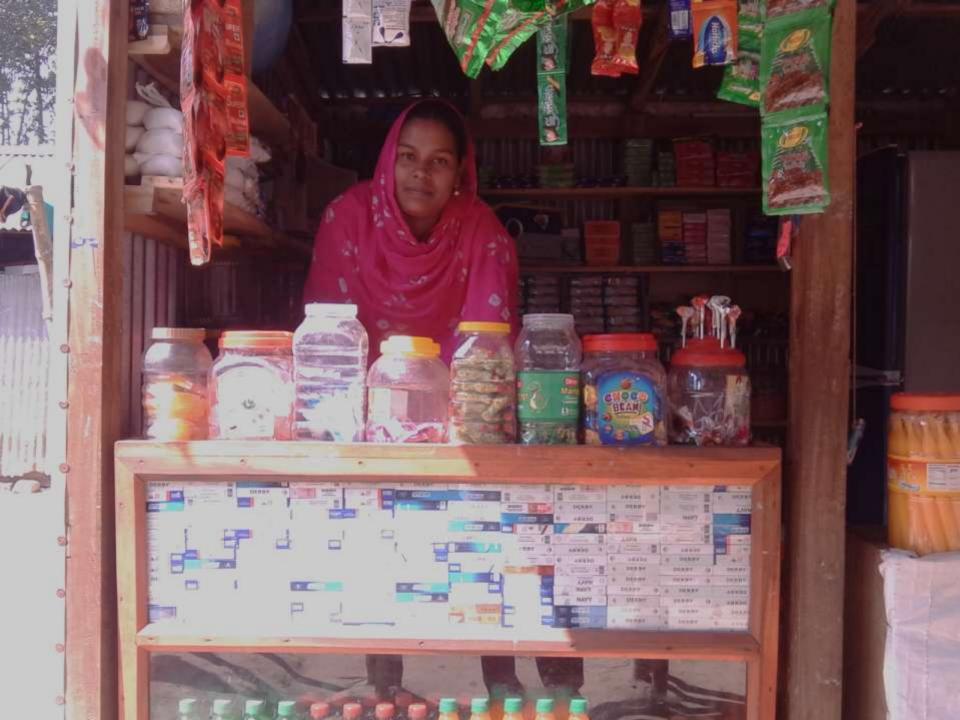

# Pictures

| Proposed Nobin Udyokta Business Info              |   |                                                                                                                                                                                                                                                                                                                                   |  |  |  |
|---------------------------------------------------|---|-----------------------------------------------------------------------------------------------------------------------------------------------------------------------------------------------------------------------------------------------------------------------------------------------------------------------------------|--|--|--|
| Business Name                                     | : | MAHIN STORE                                                                                                                                                                                                                                                                                                                       |  |  |  |
| Location                                          | : | Khalishakandi, Mazira, Bogra,                                                                                                                                                                                                                                                                                                     |  |  |  |
| Total Investment in BDT                           | : | BDT 90,000/-                                                                                                                                                                                                                                                                                                                      |  |  |  |
|                                                   |   | Self BDT 40,000 (from existing business) 44% Required Investment BDT 50,000 (as equity) 56%                                                                                                                                                                                                                                       |  |  |  |
| Present salary/drawings from business (estimates) | : | BDT 4,000                                                                                                                                                                                                                                                                                                                         |  |  |  |
| Proposed Salary                                   | : | BDT 4,000                                                                                                                                                                                                                                                                                                                         |  |  |  |
| Size of shop                                      | : | 7 ft x 8 ft = 56 square ft                                                                                                                                                                                                                                                                                                        |  |  |  |
| Implementation                                    | : | <ul> <li>The business is planned to be scaled up by investment in existing goods like; Oil, Soap, Salt, Rice etc.</li> <li>The shop is in own rented.</li> <li>The business is operating by entrepreneur.</li> <li>Existing no employee.</li> <li>Collects goods from Bogra.</li> <li>Agreed grace period is 3 months.</li> </ul> |  |  |  |