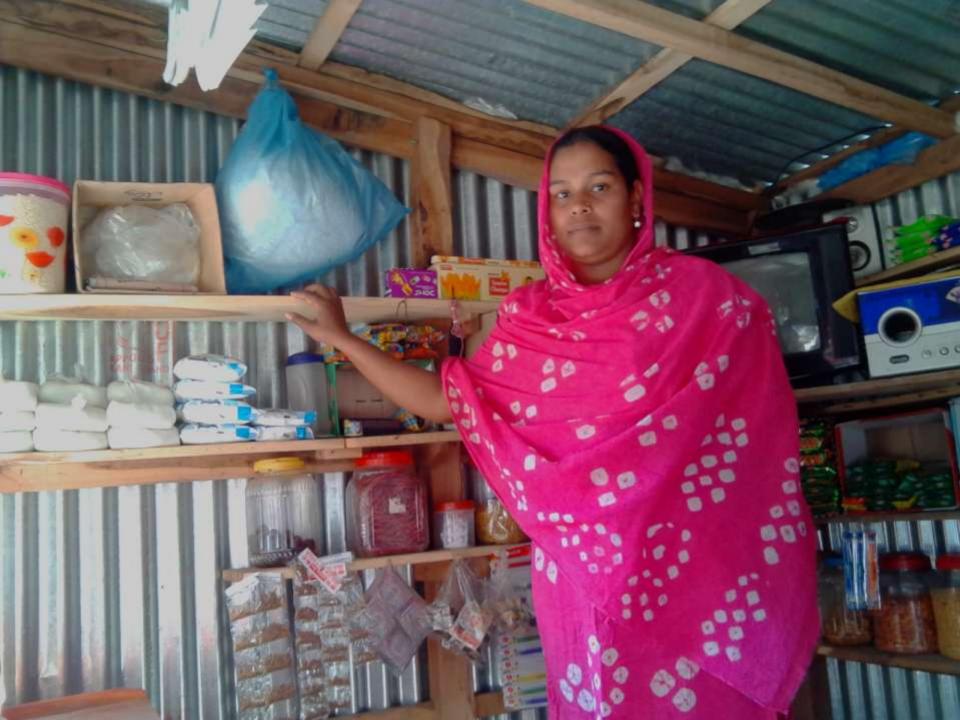

# Pictures

| Proposed Nobin Udyokta Business Info              |   |                                                                                                                                                                                                                                                                                                                                   |  |  |  |
|---------------------------------------------------|---|-----------------------------------------------------------------------------------------------------------------------------------------------------------------------------------------------------------------------------------------------------------------------------------------------------------------------------------|--|--|--|
| Business Name                                     | : | MAHIN STORE                                                                                                                                                                                                                                                                                                                       |  |  |  |
| Location                                          | : | Khalishakandi, Mazira, Bogra,                                                                                                                                                                                                                                                                                                     |  |  |  |
| Total Investment in BDT                           | : | BDT 90,000/-                                                                                                                                                                                                                                                                                                                      |  |  |  |
|                                                   |   | Self BDT 40,000 (from existing business) 44% Required Investment BDT 50,000 (as equity) 56%                                                                                                                                                                                                                                       |  |  |  |
| Present salary/drawings from business (estimates) | : | BDT 4,000                                                                                                                                                                                                                                                                                                                         |  |  |  |
| Proposed Salary                                   | : | BDT 4,000                                                                                                                                                                                                                                                                                                                         |  |  |  |
| Size of shop                                      | : | 7 ft x 8 ft = 56 square ft                                                                                                                                                                                                                                                                                                        |  |  |  |
| Implementation                                    | : | <ul> <li>The business is planned to be scaled up by investment in existing goods like; Oil, Soap, Salt, Rice etc.</li> <li>The shop is in own rented.</li> <li>The business is operating by entrepreneur.</li> <li>Existing no employee.</li> <li>Collects goods from Bogra.</li> <li>Agreed grace period is 3 months.</li> </ul> |  |  |  |