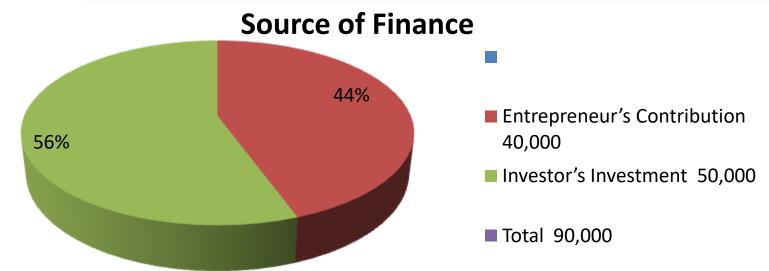

| Proposed Nobin Udyokta Business Info              |   |                                                                                                                                                                                                                                                                                                                                   |  |  |  |
|---------------------------------------------------|---|-----------------------------------------------------------------------------------------------------------------------------------------------------------------------------------------------------------------------------------------------------------------------------------------------------------------------------------|--|--|--|
| Business Name                                     | : | MAHIN STORE                                                                                                                                                                                                                                                                                                                       |  |  |  |
| Location                                          | : | Khalishakandi, Mazira, Bogra,                                                                                                                                                                                                                                                                                                     |  |  |  |
| Total Investment in BDT                           | : | BDT 90,000/-                                                                                                                                                                                                                                                                                                                      |  |  |  |
|                                                   |   | Self BDT 40,000 (from existing business) 44% Required Investment BDT 50,000 (as equity) 56%                                                                                                                                                                                                                                       |  |  |  |
| Present salary/drawings from business (estimates) | : | BDT 4,000                                                                                                                                                                                                                                                                                                                         |  |  |  |
| Proposed Salary                                   | : | BDT 4,000                                                                                                                                                                                                                                                                                                                         |  |  |  |
| Size of shop                                      | : | 7 ft x 8 ft = 56 square ft                                                                                                                                                                                                                                                                                                        |  |  |  |
| Implementation                                    | : | <ul> <li>The business is planned to be scaled up by investment in existing goods like; Oil, Soap, Salt, Rice etc.</li> <li>The shop is in own rented.</li> <li>The business is operating by entrepreneur.</li> <li>Existing no employee.</li> <li>Collects goods from Bogra.</li> <li>Agreed grace period is 3 months.</li> </ul> |  |  |  |