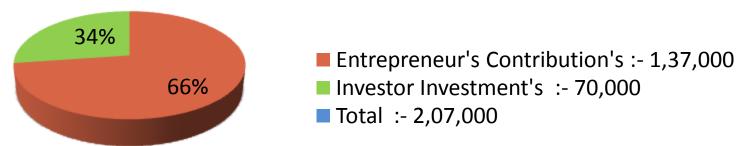

| Proposed Nobin Udyokta Business Info              |   |                                                                                                                                                                                                                                                                                                                                                  |  |
|---------------------------------------------------|---|--------------------------------------------------------------------------------------------------------------------------------------------------------------------------------------------------------------------------------------------------------------------------------------------------------------------------------------------------|--|
| Business Name                                     | : | TAMANNA STORE                                                                                                                                                                                                                                                                                                                                    |  |
| Location                                          | : | Komorgonj Busstand, Nawabganj, Dhaka.                                                                                                                                                                                                                                                                                                            |  |
| Total Investment in BDT                           | : | BDT 2,07,000/-                                                                                                                                                                                                                                                                                                                                   |  |
| Financing                                         | : | Self BDT 1,37,000(from existing business) 66%                                                                                                                                                                                                                                                                                                    |  |
|                                                   |   | Required Investment BDT 70,000(as equity) 34 %                                                                                                                                                                                                                                                                                                   |  |
| Present salary/drawings from business (estimates) | : | BDT 5,000                                                                                                                                                                                                                                                                                                                                        |  |
| Proposed Salary                                   | : | BDT 5,000                                                                                                                                                                                                                                                                                                                                        |  |
| Size of shop                                      | : | 15 ft x 20 ft= 300 square ft                                                                                                                                                                                                                                                                                                                     |  |
| Security of the shop                              | : | Own                                                                                                                                                                                                                                                                                                                                              |  |
| Implementation                                    | : | <ul> <li>The business is planned to be scaled up by investment in existing goods like; Rice,oil, suger etc.</li> <li>Average 15% gain on sale.</li> <li>The business is operating by entrepreneur.</li> <li>He is doing his business in rent place.</li> <li>Collects goods from Nawabgonj.</li> <li>Agreed grace period is 3 months.</li> </ul> |  |

### **Investment Breakdown**

| Particulars  | Existing | Proposed | Proposed Total |
|--------------|----------|----------|----------------|
| Biscuit      | 45,000   | 0        | 45,000         |
| Soyabin      | 10,000   | 0        | 10,000         |
| Cold Drinks  | 10,000   | 10,000   | 20,000         |
| Tost Biscuit | 10,000   | 0        | 10,000         |
| Baby Food    | 22,000   | 0        | 22,000         |
| Cosmatics    | 20,000   | 0        | 20,000         |
| Other Goods  | 20,000   | 20,000   | 20,500         |
| Deep Fridge  | 0        | 40,000   |                |
| Total        | 1,37,000 | 70,000   | 2,07,000       |